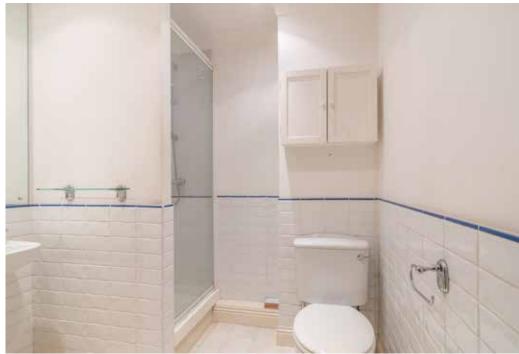

The lounge benefits from double doors leading out to a private patio area. Both bedrooms are double in size and serviced by the family bathroom which incorporates a shower cubicle, wash hand basin and we with part tiled walls and flooring.