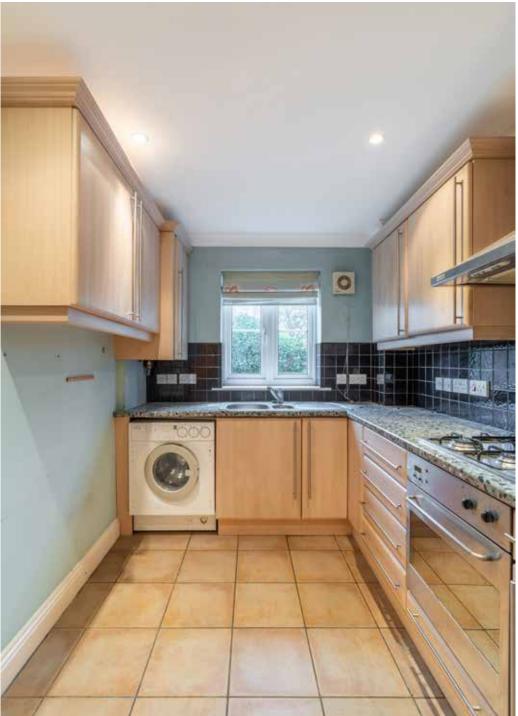

This two bedroom ground floor flat is offered with vacant possession. The kitchen has a range of cabinets with an integrated oven and hob with overhead extractor and fridge freezer with space and plumbing for a washing machine.