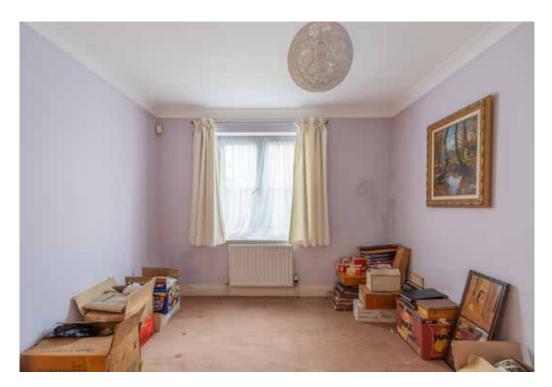

The lounge benefits from double doors leading out to a private patio area. Both bedrooms are double in size and serviced by the family bathroom which incorporates a shower cubicle, wash hand basin and we with part tiled walls and flooring.