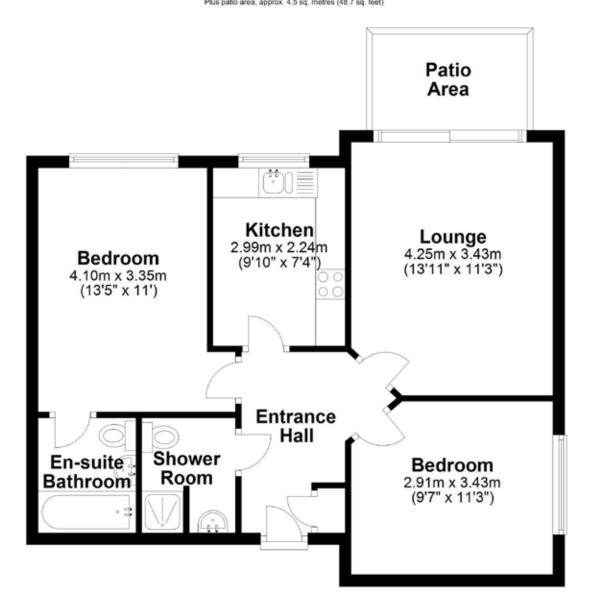

This two bedroom ground floor flat is offered with vacant possession. The kitchen has a range of cabinets with an integrated oven and hob with overhead extractor and fridge freezer with space and plumbing for a washing machine.

The lounge benefits from double doors leading out to a private patio area. Both bedrooms are double in size and serviced by the family bathroom which incorporates a shower cubicle, wash hand basin and we with part tiled walls and flooring.

Outside, the private patio area makes the ideal space for al fresco dining. There is a secure gate providing residents allocated off road parking.

### **Ground Floor**

Main area: approx. 57.5 sq. metres (618.6 sq. feet)
Plus patio area, approx. 4.5 sq. metres (48.7 sq. feet)