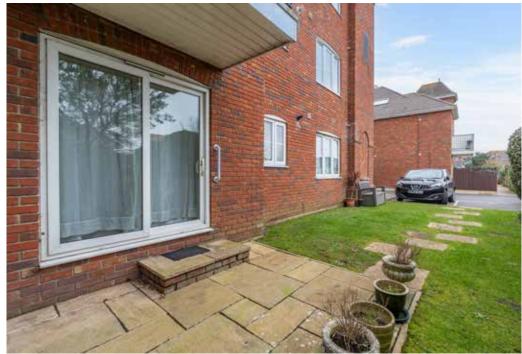

Outside, the private patio area makes the ideal space for al fresco dining. There is a secure gate providing residents allocated off road parking.