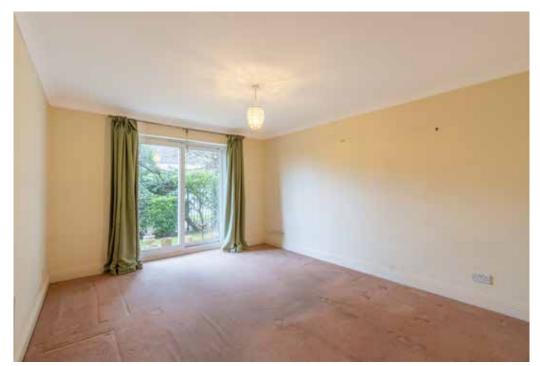

The lounge benefits from double doors leading out to a private patio area. Both bedrooms are double in size and serviced by the family bathroom which incorporates a shower cubicle, wash hand basin and we with part tiled walls and flooring.