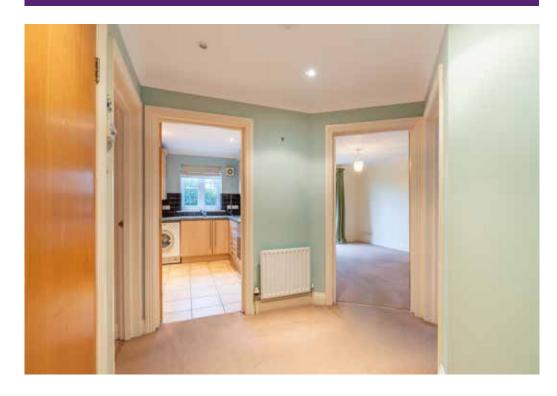

This two bedroom ground floor flat is offered with vacant possession. The kitchen has a range of cabinets with an integrated oven and hob with overhead extractor and fridge freezer with space and plumbing for a washing machine.

The lounge benefits from double doors leading out to a private patio area. Both bedrooms are double in size and serviced by the family bathroom which incorporates a shower cubicle, wash hand basin and we with part tiled walls and flooring.