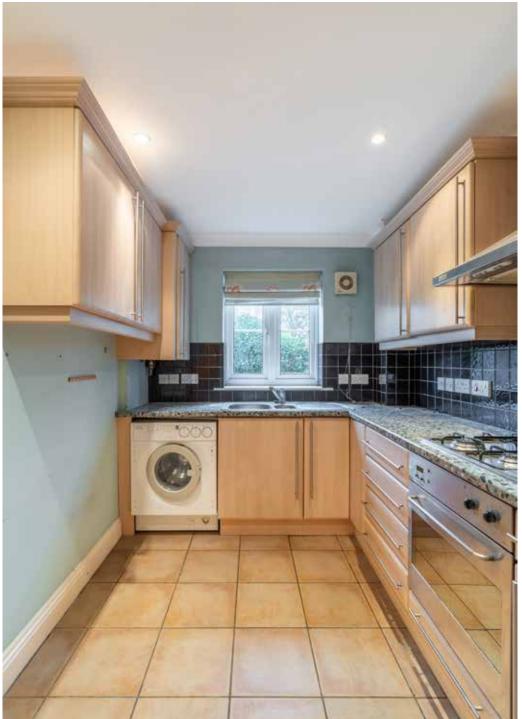

This two bedroom ground floor flat is offered with vacant possession. The kitchen has a range of cabinets with an integrated oven and hob with overhead extractor and fridge freezer with space and plumbing for a washing machine.