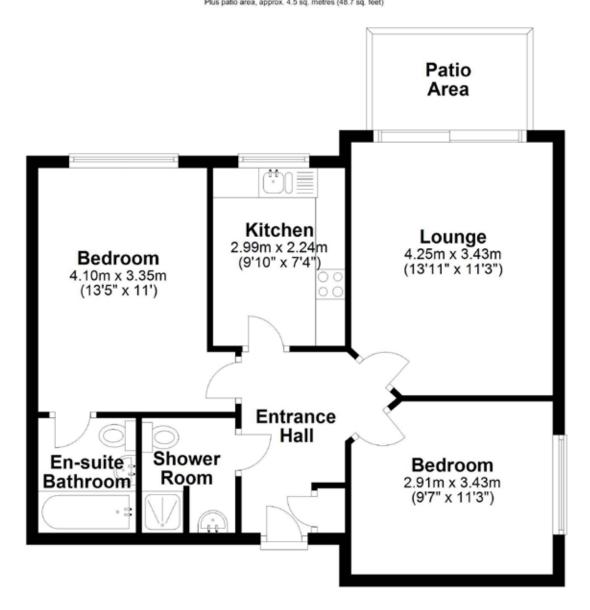

### **Ground Floor**

Main area: approx. 57.5 sq. metres (618.6 sq. feet)
Plus patio area, approx. 4.5 sq. metres (48.7 sq. feet)