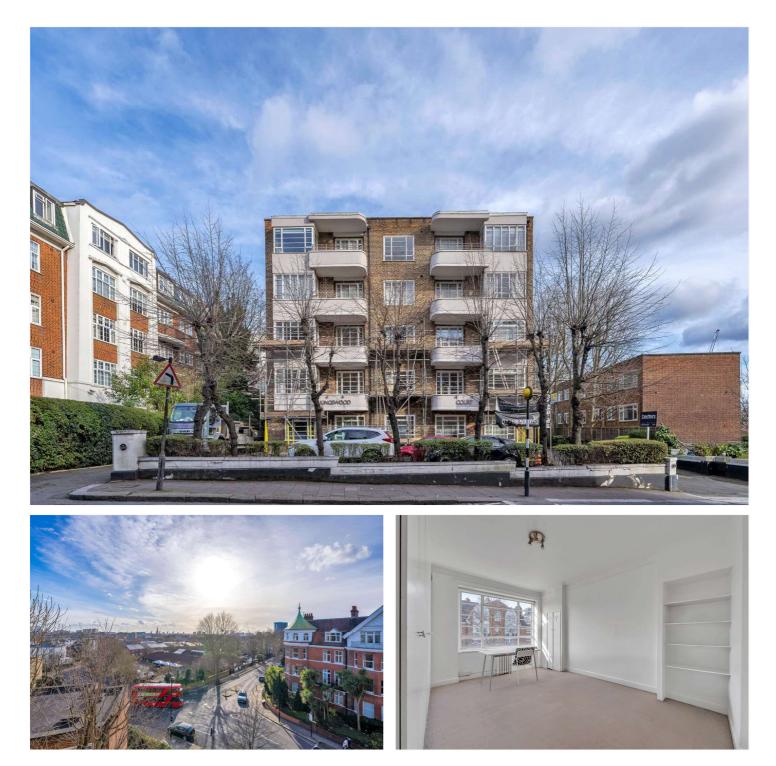

## KINGSWOOD COURT, LONDON, NW6 **£600,000 LEASEHOLD**

This spacious three-bedroom apartment is set on the top floor of this art deco-style mansion block and has three bedrooms, a large living room, a family bathroom and a lift. The property also benefits from communal gardens, bicycle storage and will be sold with no onward chain.

Kingswood Court is ideally located between South Hampstead and West Hampstead, giving excellent transport links across London. West End Lane has many restaurants, cafés, and bars all within easy reach.

Three Bedrooms | Family Bathroom | Kitchen | Reception | Guest Cloakroom | Balcony | Passenger Lift | Communal Gardens