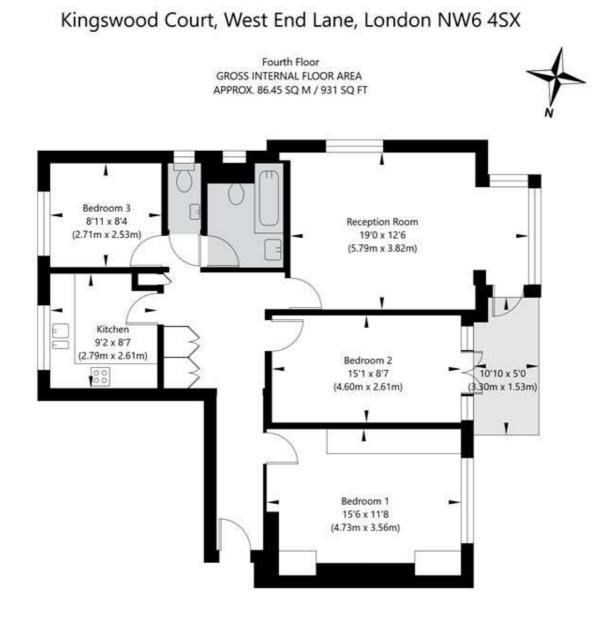

## Win<u>kworth</u>

for every step...

APPROXIMATE GROSS INTERNAL FLOOR AREA 86.45 SQ M / 931 SQ FT THIS FLOOR PLAN IS FOR ILLUSTRATIVE PURPOSES ONLY AND SHOULD BE USED FOR THIS PURPOSE BY PROSPECTIVE APPLICANTS AS ITS NOT TO SCALE.