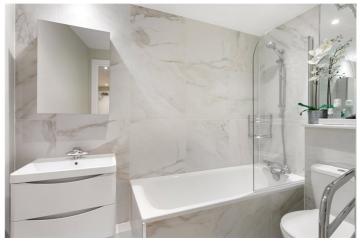

The stunning kitchen features BOSCH premium appliances, including a dishwasher, while the sleek bathroom serves as a serene and luxurious retreat with Mandarin Stone matt porcelain tiles. The apartment also boasts a Juliette balcony, double-glazed windows, generous inbuilt wardrobe space, and a heating system with Ecostrad IQ Ceramic heat lock technology, complete with a touchscreen display and in-built WiFi connectivity, ensuring comfort throughout the year.