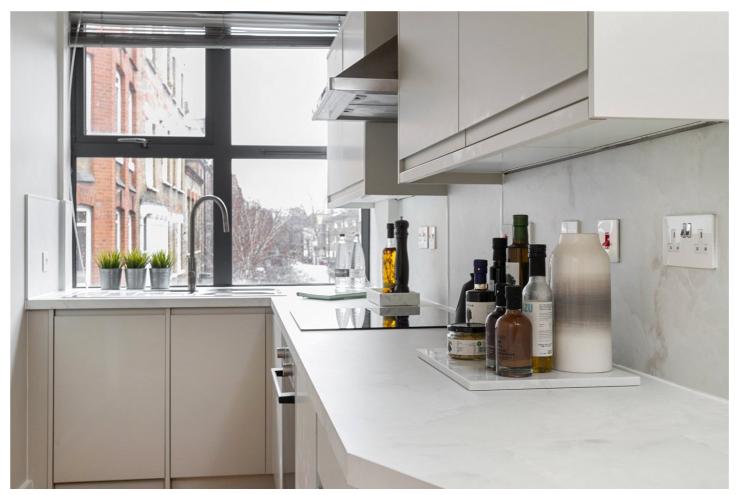

## **DESCRIPTION:**

Discover modern living at its finest in this beautifully renovated one-bedroom apartment.

Located on the 2nd floor of a contemporary development in the heart of Shoreditch, this property offers stylish engineered wood flooring, soaring concrete ceilings, and an abundance of natural light.

The stunning kitchen features BOSCH premium appliances, including a dishwasher, while the sleek bathroom serves as a serene and luxurious retreat with Mandarin Stone matt porcelain tiles. The apartment also boasts a Juliette balcony, double-glazed windows, generous inbuilt wardrobe space, and a heating system with Ecostrad IQ Ceramic heat lock technology, complete with a touchscreen display and in-built WiFi connectivity, ensuring comfort throughout the year.