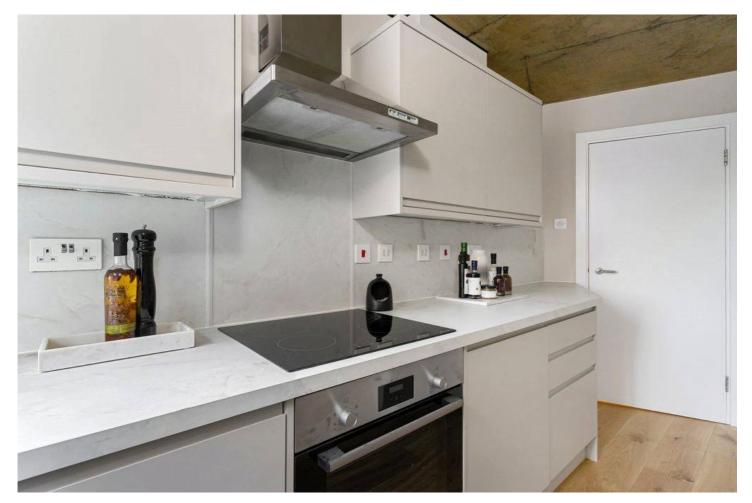

## **DESCRIPTION:**

Discover modern living at its finest in this beautifully renovated one-bedroom apartment.

Located on the 2nd floor of a contemporary development in the heart of Shoreditch, this property offers stylish engineered wood flooring, soaring concrete ceilings, and an abundance of natural light.

The stunning kitchen features BOSCH premium appliances, including a dishwasher, while the sleek bathroom serves as a serene and luxurious retreat with Mandarin Stone matt porcelain tiles. The apartment also boasts a Juliette balcony, double-glazed windows, generous inbuilt wardrobe space, and a heating system with Ecostrad IQ Ceramic heat lock technology, complete with a touchscreen display and in-built WiFi connectivity, ensuring comfort throughout the year.