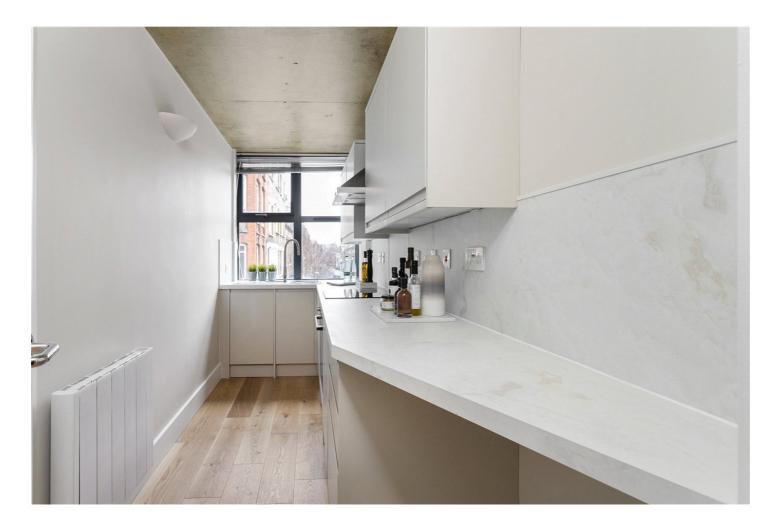

## **DESCRIPTION:**

Discover modern living at its finest in this beautifully renovated one-bedroom apartment.

Located on the 2nd floor of a contemporary development in the heart of Shoreditch, this property offers stylish engineered wood flooring, soaring concrete ceilings, and an abundance of natural light.

The stunning kitchen features BOSCH premium appliances, including a dishwasher, while the sleek bathroom serves as a serene and luxurious retreat with Mandarin Stone matt porcelain tiles. The apartment also boasts a Juliette balcony, double-glazed windows, generous inbuilt wardrobe space, and a heating system with Ecostrad IQ Ceramic heat lock technology, complete with a touchscreen display and in-built WiFi connectivity, ensuring comfort throughout the year.