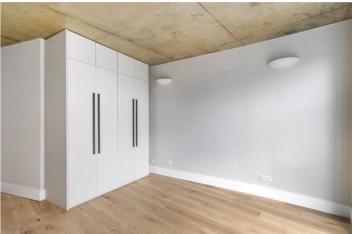

The stunning kitchen features BOSCH premium appliances, including a dishwasher, while the sleek bathroom serves as a serene and luxurious retreat with Mandarin Stone matt porcelain tiles. The apartment also boasts a Juliette balcony, double-glazed windows, generous inbuilt wardrobe space, and a heating system with Ecostrad IQ Ceramic heat lock technology, complete with a touchscreen display and in-built WiFi connectivity, ensuring comfort throughout the year.