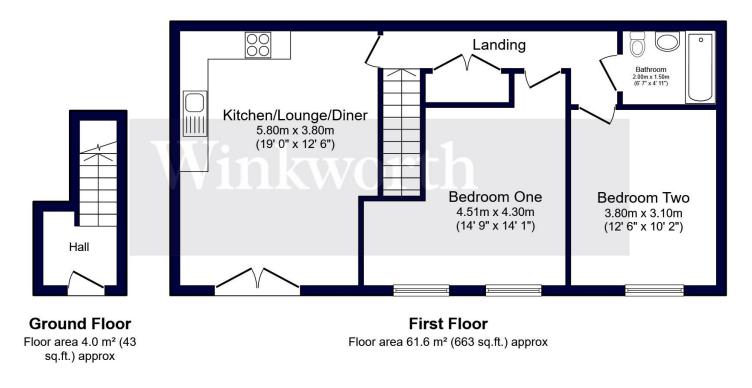

## Entrance Hall I Living Room/kitchen I Two large double bedrooms I Bathroom I Garage

A new build two bedroom Coach House on the Mulberry Park Estate in Combe Down.

The accommodation comprises Private Entrance Hall with stairs to first floor level. The main reception room consists of a spacious living room/kitchen with built in appliances. There are two large double bedrooms and a family bathroom.

The property also has a single garage with an EV charge point and there is ample parking opposite.

Council tax band C.

Leasehold 999 years from 1 August 2019

Total floor area 65.7 m<sup>2</sup> (707 sq.ft.) approx

This floor plan is for illustrative purposes only. It is not drawn to scale. Any measurements, floor areas (including any total floor area), openings and orientation are approximate. No details are guaranteed, they cannot be relied upon for any purpose and they do not form part of any agreement. No liability is taken for any error, omission or misstatement. A party must rely upon its own inspection(s). Powered by www.focalagent.com