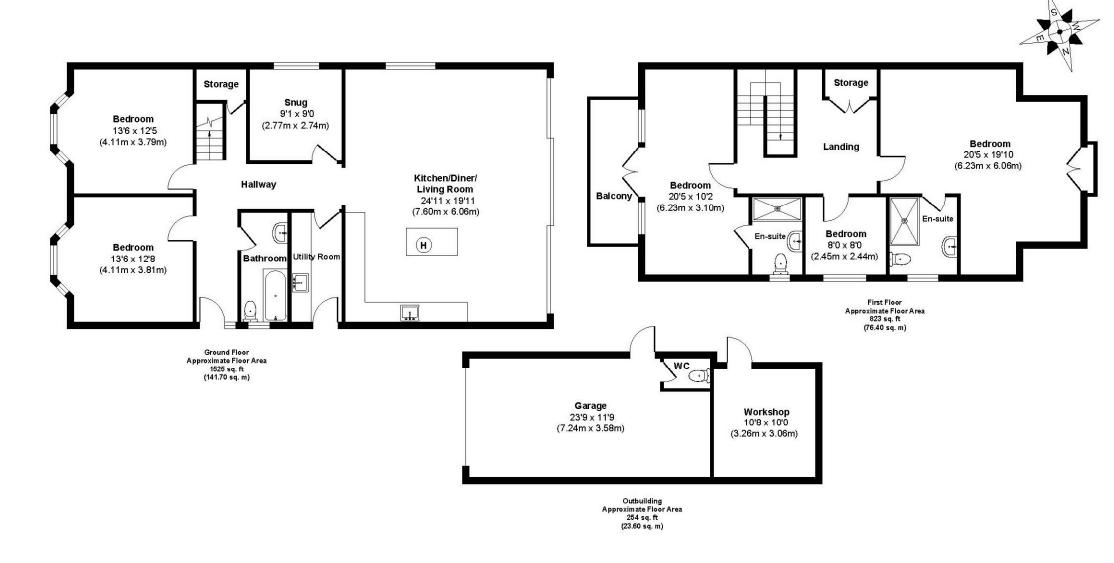

## **New Road**

Approx. Gross Internal Floor Area 2602 sq. ft / 241.70 sq. m Illustration for identification purposes only, measurements approximate and not to scale.