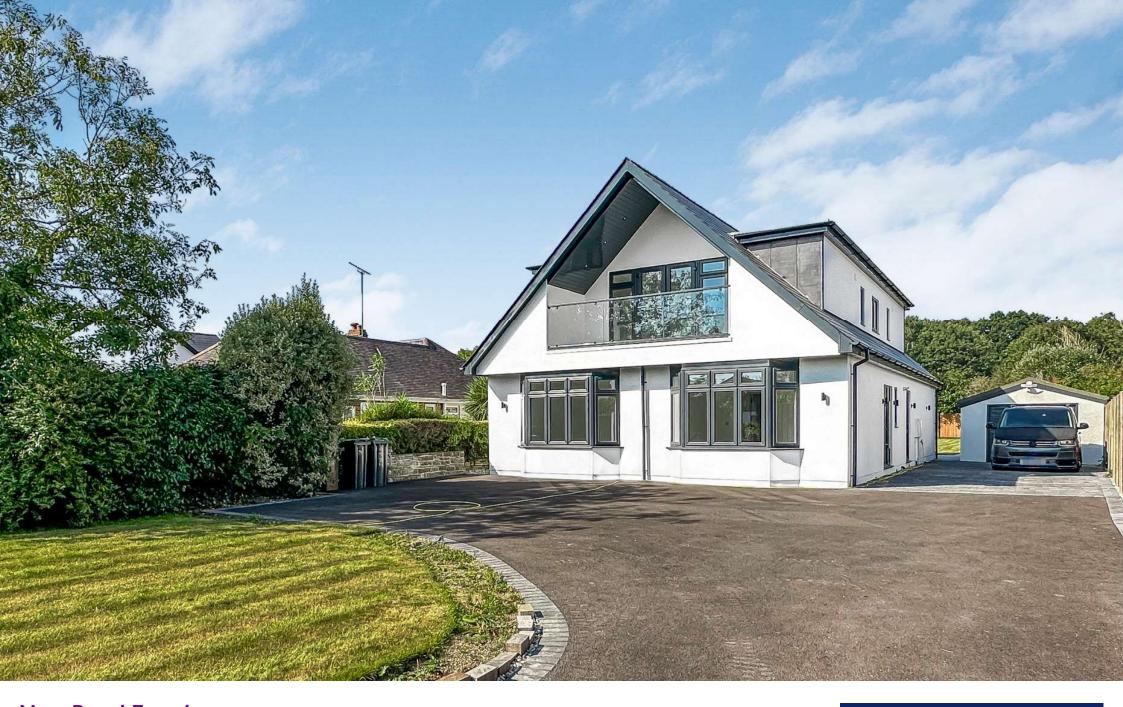

## OFFERS OVER £770,000

This stunning five bedroom, three bathroom detached chalet bungalow has been totally transformed into a modern and spacious home, with a versatile layout that will suit a range of buyers needs.

Positioned on a west facing plot approaching 0.22 of an acre in a popular location in West Parley, approximately 300 metres from local amenities. Further benefits include off road parking for multiple vehicles, a detached garage with wc, light and power, and no onward chain.

No Onward Chain
Kitchen/Diner/Living Room
En-suite Bedroom With Balcony
Garage With Side Access
Four/Five Bedrooms
Off Road Parking For Multiple Vehicles
Utility Room
Detached Chalet Bungalow
Brand New Throughout
West Facing Garden