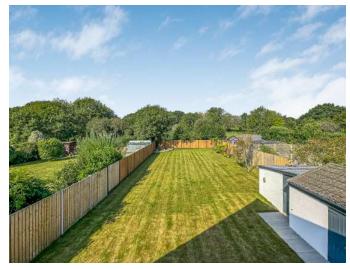

Positioned on a west facing plot approaching 0.22 of an acre in a popular location in West Parley, approximately 300 metres from local amenities. Further benefits include off road parking for multiple vehicles, a detached garage with wc, light and power, and no onward chain.

No Onward Chain
Kitchen/Diner/Living Room
En-suite Bedroom With Balcony
Garage With Side Access
Four/Five Bedrooms
Off Road Parking For Multiple Vehicles
Utility Room
Detached Chalet Bungalow
Brand New Throughout
West Facing Garden