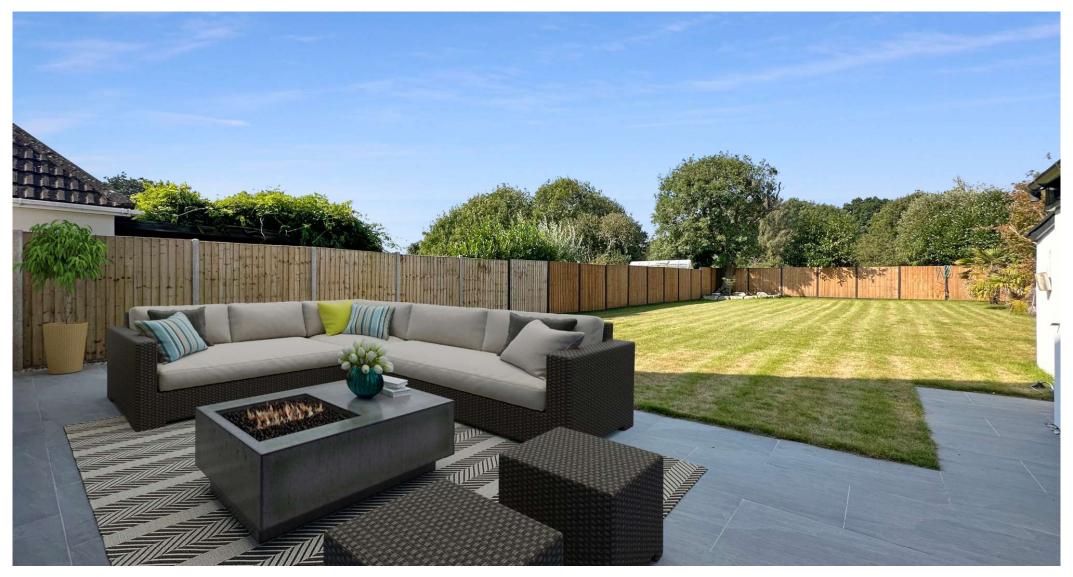

Positioned on a west facing plot approaching 0.22 of an acre in a popular location in West Parley, approximately 300 metres from local amenities. Further benefits include off road parking for multiple vehicles, a detached garage with wc, light and power, and no onward chain.

No Onward Chain
Kitchen/Diner/Living Room
En-suite Bedroom With Balcony
Garage With Side Access
Four/Five Bedrooms
Off Road Parking For Multiple Vehicles
Utility Room
Detached Chalet Bungalow
Brand New Throughout
West Facing Garden