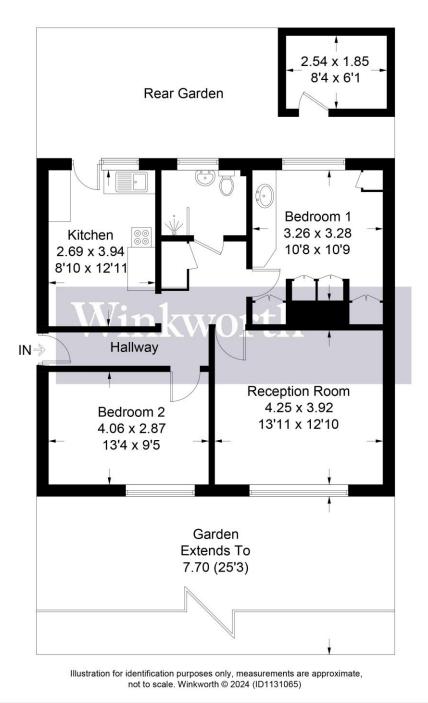

Offered for sale chain free, the property is in need of some updating, which has been reflected in the asking price, and benefits from generous sections of gardens to both the front and rear.

The accommodation is well proportioned, totals 725 square feet, and consists of two double bedrooms a southerly facing lounge, kitchen diner and Shower room with walk in shower.

## **AT A GLANCE**

- Two Double Bedrooms
- Chain Free
- Own Front and Rear Gardens
- 725 Square Feet
- Brick Built Shed/Workshop
- Gas Central Heating
- Double Glazed
- Quiet Cul de Sac

## Approximate Gross Internal Area = 67.4 sq m / 725 sq ftOutbuilding = 4.7 sq m / 50 sq ftTotal = 72.1 sq m / 775 sq ft

This floorplan is for illustration purposes only and is not to scale. The position and size of doors, windows, appliances and other features are approximate.