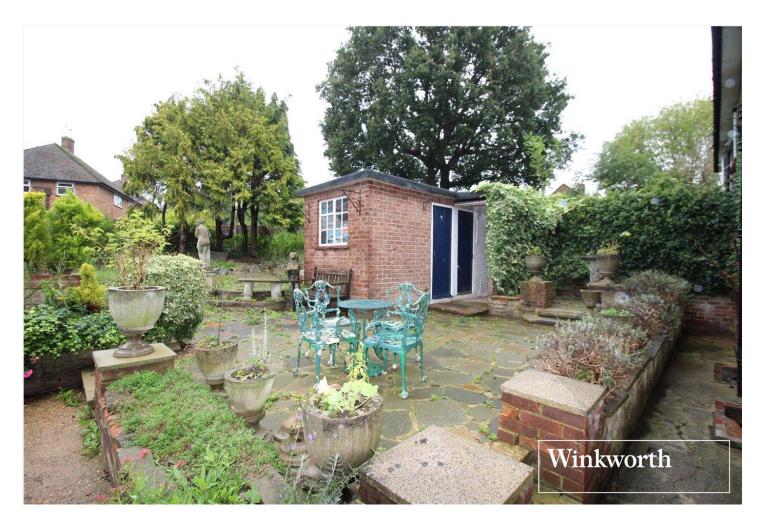

Offered for sale chain free, the property is in need of some updating, which has been reflected in the asking price, and benefits from generous sections of gardens to both the front and rear.

The accommodation is well proportioned, totals 725 square feet, and consists of two double bedrooms a southerly facing lounge, kitchen diner and Shower room with walk in shower.

## **AT A GLANCE**

- Two Double Bedrooms
- Chain Free
- Own Front and Rear Gardens
- 725 Square Feet
- Brick Built Shed/Workshop
- Gas Central Heating
- Double Glazed
- Quiet Cul de Sac