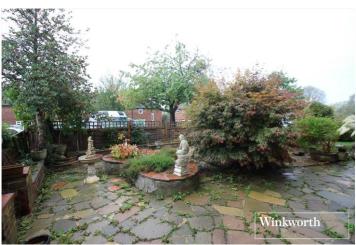

Offered for sale chain free, the property is in need of some updating, which has been reflected in the asking price, and benefits from generous sections of gardens to both the front and rear.

The accommodation is well proportioned, totals 725 square feet, and consists of two double bedrooms a southerly facing lounge, kitchen diner and Shower room with walk in shower.

## **AT A GLANCE**

- Two Double Bedrooms
- Chain Free
- Own Front and Rear Gardens
- 725 Square Feet
- Brick Built Shed/Workshop
- Gas Central Heating
- Double Glazed
- Quiet Cul de Sac