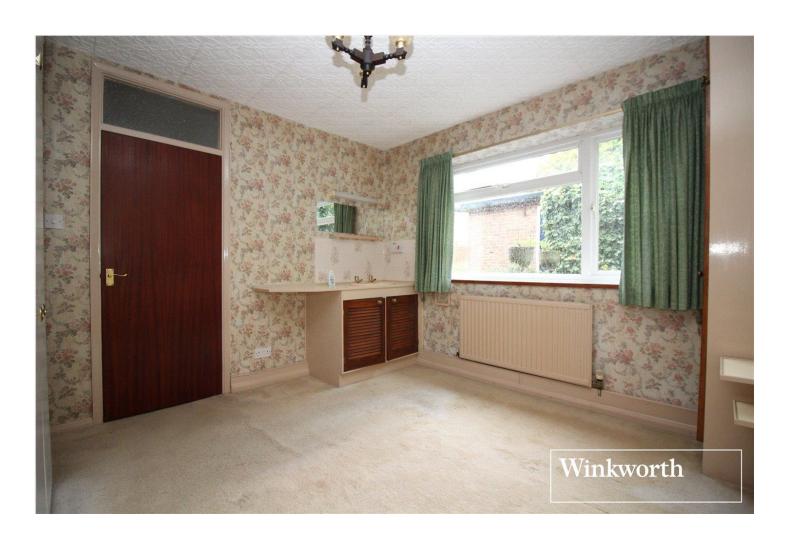

Offered for sale chain free, the property is in need of some updating, which has been reflected in the asking price, and benefits from generous sections of gardens to both the front and rear.

The accommodation is well proportioned, totals 725 square feet, and consists of two double bedrooms a southerly facing lounge, kitchen diner and Shower room with walk in shower.

## **AT A GLANCE**

- Two Double Bedrooms
- Chain Free
- Own Front and Rear Gardens
- 725 Square Feet
- Brick Built Shed
- Gas Central Heating
- Double Glazed
- Quiet Cul de Sac