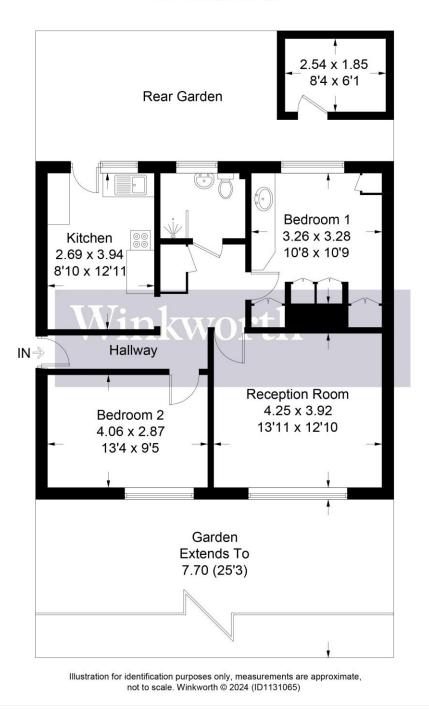

Offered for sale chain free, the property is in need of some updating, which has been reflected in the asking price, and benefits from generous sections of gardens to both the front and rear.

The accommodation is well proportioned, totals 725 square feet, and consists of two double bedrooms a southerly facing lounge, kitchen diner and Shower room with walk in shower.

## **AT A GLANCE**

- Two Double Bedrooms
- Chain Free
- Own Front and Rear Gardens
- 725 Square Feet
- Brick Built Shed
- Gas Central Heating
- Double Glazed
- Quiet Cul de Sac

## Approximate Gross Internal Area = 67.4 sq m / 725 sq ft Outbuilding = 4.7 sq m / 50 sq ft Total = 72.1 sq m / 775 sq ft

This floorplan is for illustration purposes only and is not to scale. The position and size of doors, windows, appliances and other features are approximate.