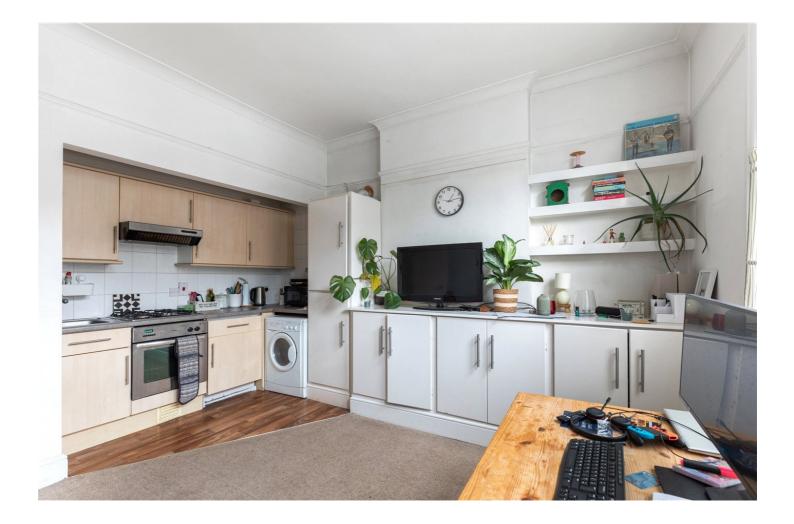

### **DESCRIPTION:**

A wonderfully bright, one double bedroom period conversion finished to a high standard in Highbury, N5. Set laterally across the first floor, accommodation comprises of a well-proportioned, open plan living room/kitchen complete with superb ceiling height and enormous, south facing sash windows. The double bedroom benefits from built in wardrobes and has views across peaceful neighbouring gardens. The property is completed with a modern bathroom and is offered to the market with a long lease.