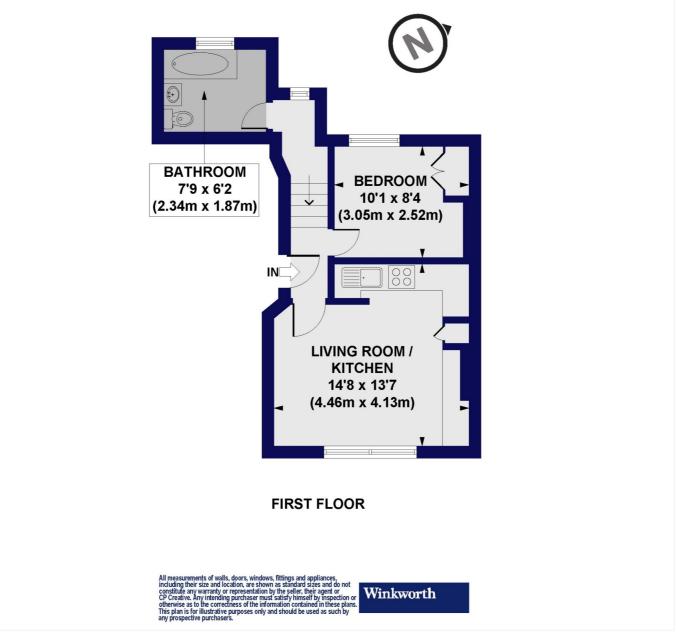

### Riversdale Road, N5 Approx. Gross Internal Floor Area 370 sq. ft / 34.42 sq. m

This floorplan is for illustration purposes only and is not to scale. The position and size of doors, windows, appliances and other features are approximate.