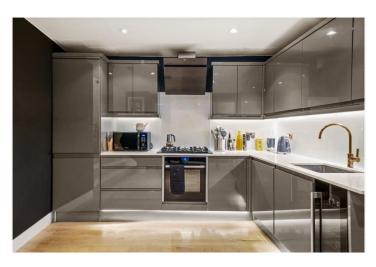

## **DESCRIPTION:**

The property comprises entrance on first floor, fantastic L shaped living room with steps lead down to spacious fully fitted kitchen and a private terrace on the half landing. Stairs then lead up to too floor with master bedroom and en-suite bathroom, second double bedroom and en-suite shower room. Further stairs then lead up to this fabulous private decked roof top terrace with wonderful West facing views over Portobello Road. The property is offered fully furnished for short let.