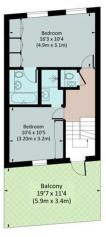

## **DESCRIPTION:**

The property comprises entrance on first floor, fantastic L shaped living room with steps lead down to spacious fully fitted kitchen and a private terrace on the half landing. Stairs then lead up to too floor with master bedroom and en-suite bathroom, second double bedroom and en-suite shower room. Further stairs then lead up to this fabulous private decked roof top terrace with wonderful West facing views over Portobello Road. The property is offered fully furnished for short let.

## DUNWORTH MEWS, W11

Approximate Gross Internal Area 98.4 sq m / 1059 sq ft Exc. Reduced Headroom 99.8 sq m / 1074 sq ft Inc. Reduced Headroom

ROOF TERRACE

OR SECOND FLOOR

All measurements have been made in accordance with RICS code of Measuring Practice which are approximate only and only for illustrative purposes. For the avoidance of doubt, Dowling Jones Design shall not be liable for any reliance on these measurements. © 2021 www.dowlingjones.com 2020 / 7610 9933