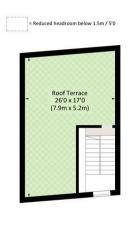

## **DESCRIPTION:**

The property comprises entrance on first floor, fantastic L shaped living room with steps lead down to spacious fully fitted kitchen and a private terrace on the half landing. Stairs then lead up to too floor with master bedroom and en-suite bathroom, second double bedroom and en-suite shower room. Further stairs then lead up to this fabulous private decked roof top terrace with wonderful West facing views over Portobello Road. The property is offered fully furnished for short let.

## DUNWORTH MEWS, W11

Approximate Gross Internal Area 98.4 sq m / 1059 sq ft Exc. Reduced Headroom 99.8 sq m / 1074 sq ft Inc. Reduced Headroom

ROOF TERRACE

OR SECOND FLOOR

All measurements have been made in accordance with RICS code of Measuring Practice which are approximate only and only for illustrative purposes. For the avoidance of doubt, Dowling Jones Design shall not be liable for any reliance on these measurements. © 2021 www.dowlingjones.com 2020 / 7610 9933