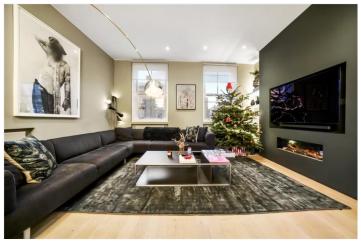

## **DESCRIPTION:**

The property comprises entrance on first floor, fantastic L shaped living room with steps lead down to spacious fully fitted kitchen and a private terrace on the half landing. Stairs then lead up to too floor with master bedroom and en-suite bathroom, second double bedroom and en-suite shower room. Further stairs then lead up to this fabulous private decked roof top terrace with wonderful West facing views over Portobello Road. The property is offered fully furnished for short let.