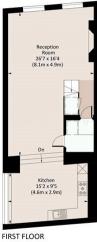

## **DESCRIPTION:**

The property comprises entrance on first floor, fantastic L shaped living room with steps lead down to spacious fully fitted kitchen and a private terrace on the half landing. Stairs then lead up to too floor with master bedroom and en-suite bathroom, second double bedroom and en-suite shower room. Further stairs then lead up to this fabulous private decked roof top terrace with wonderful West facing views over Portobello Road. The property is offered fully furnished for short let.

## DUNWORTH MEWS, W11

Approximate Gross Internal Area 98.4 sq m / 1059 sq ft Exc. Reduced Headroom 99.8 sq m / 1074 sq ft Inc. Reduced Headroom

ROOF TERRACE

OR SECOND FLOOR

All measurements have been made in accordance with RICS code of Measuring Practice which are approximate only and only for illustrative purposes. For the avoidance of doubt, Dowling Jones Design shall not be liable for any reliance on these measurements. © 2021 www.dowlingjones.com 2020 / 7610 9933