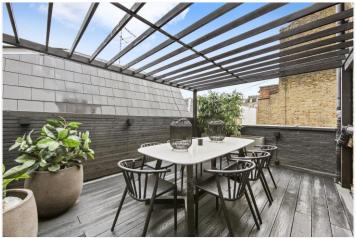

**DUNWORTH MEWS, W11** £2,950 PER WEEK (£12,783.33 PCM) Furnished

A FABULOUS OPPORTUNITY TO RENT THIS BRIGHT AND BEAUTIFULLY DESIGNED TWO BEDROOM TWO BATHROOM MEWS PROPERTY WITH TWO FANTASTIC PRIVATE ROOF TERRACES

## **DESCRIPTION:**

The property comprises entrance on first floor, fantastic L shaped living room with steps lead down to spacious fully fitted kitchen and a private terrace on the half landing. Stairs then lead up to too floor with master bedroom and en-suite bathroom, second double bedroom and en-suite shower room. Further stairs then lead up to this fabulous private decked roof top terrace with wonderful West facing views over Portobello Road. The property is offered fully furnished for short let.