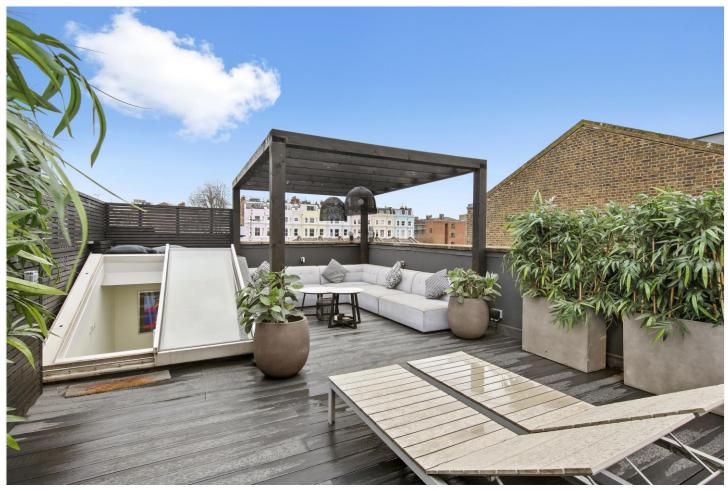

**DUNWORTH MEWS, W11** £2,950 PER WEEK (£12,783.33 PCM) Furnished

A FABULOUS OPPORTUNITY TO RENT THIS BRIGHT AND BEAUTIFULLY DESIGNED TWO BEDROOM TWO BATHROOM MEWS PROPERTY WITH TWO FANTASTIC PRIVATE ROOF TERRACES

## **DESCRIPTION:**

The property comprises entrance on first floor, fantastic L shaped living room with steps lead down to spacious fully fitted kitchen and a private terrace on the half landing. Stairs then lead up to too floor with master bedroom and en-suite bathroom, second double bedroom and en-suite shower room. Further stairs then lead up to this fabulous private decked roof top terrace with wonderful West facing views over Portobello Road. The property is offered fully furnished for short let.