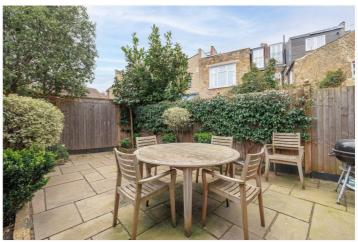

for every step...

The ground floor comprises a generously proportioned double reception with a feature fireplace, bespoke joinery and a charming bay window seat. There is a separate, open-plan kitchen/dining area with a sitting area at the rear. French doors open onto a large, sunny, terraced garden perfect for entertaining. On the lower ground floor is a playroom/media room, a shower-room and a utility room.