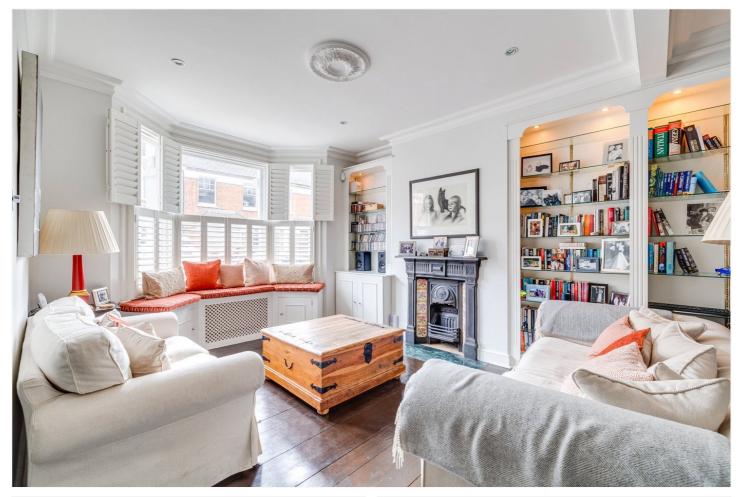

for every step...

The ground floor comprises a generously proportioned double reception with a feature fireplace, bespoke joinery and a charming bay window seat. There is a separate, open-plan kitchen/dining area with a sitting area at the rear. French doors open onto a large, sunny, terraced garden perfect for entertaining. On the lower ground floor is a playroom/media room, a shower-room and a utility room.