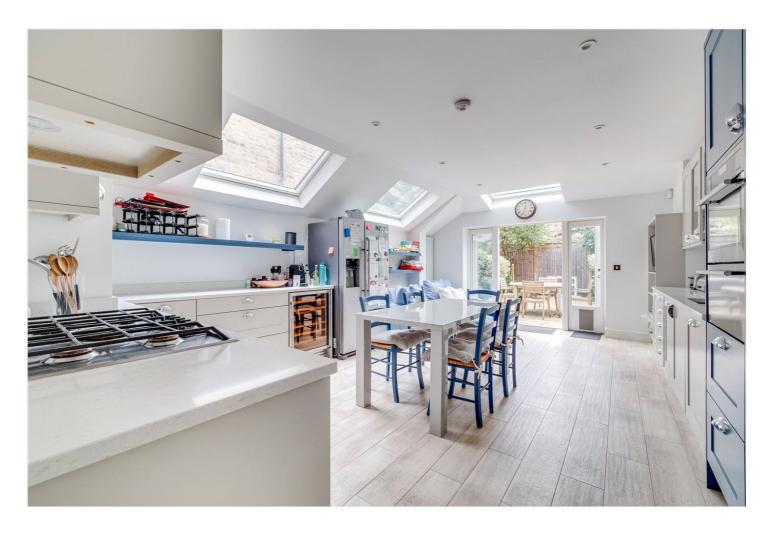

for every step...

The ground floor comprises a generously proportioned double reception with a feature fireplace, bespoke joinery and a charming bay window seat. There is a separate, open-plan kitchen/dining area with a sitting area at the rear. French doors open onto a large, sunny, terraced garden perfect for entertaining. On the lower ground floor is a playroom/media room, a shower-room and a utility room.