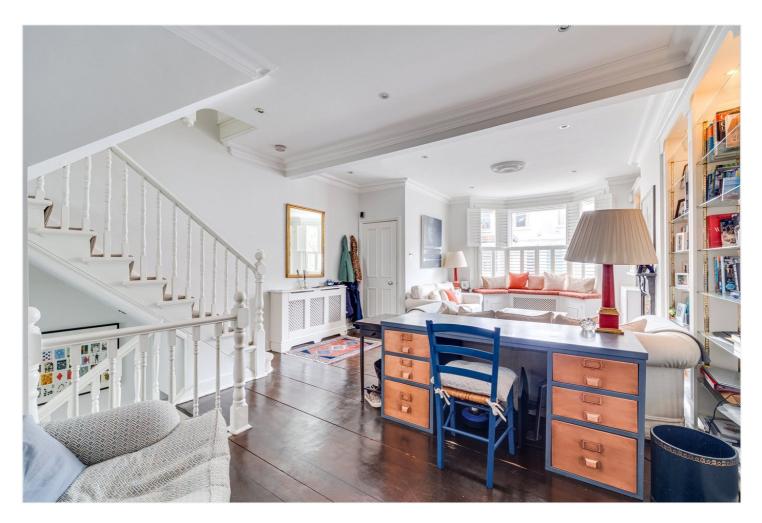

for every step...

The ground floor comprises a generously proportioned double reception with a feature fireplace, bespoke joinery and a charming bay window seat. There is a separate, open-plan kitchen/dining area with a sitting area at the rear. French doors open onto a large, sunny, terraced garden perfect for entertaining. On the lower ground floor is a playroom/media room, a shower-room and a utility room.