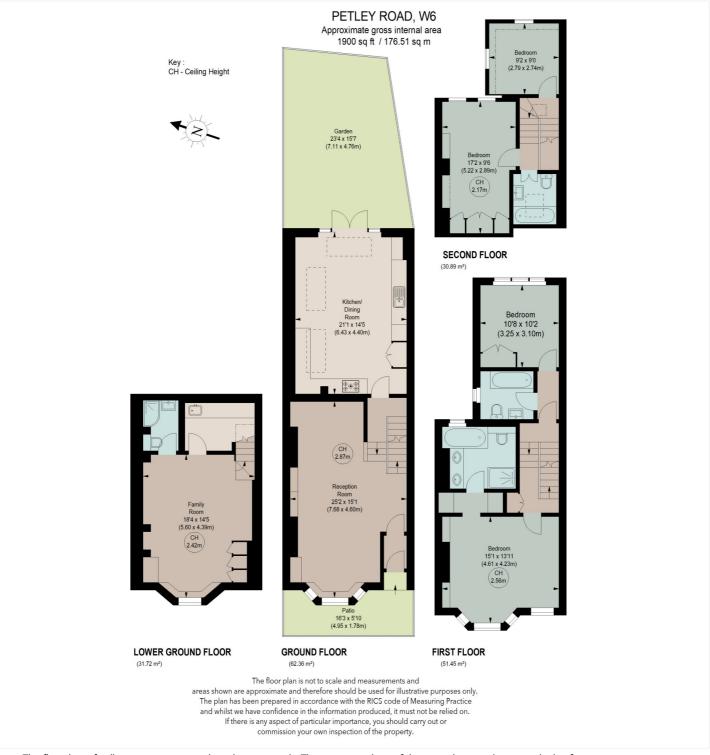

This floorplan is for illustration purposes only and is not to scale. The position and size of doors, windows, appliances and other features are approximate.

Deposit: £7,269.23 Holding Deposit: Council Tax Band: