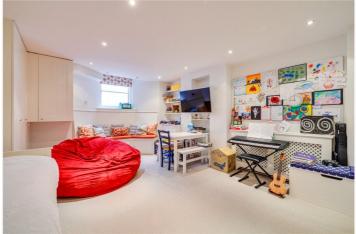

for every step...

The ground floor comprises a generously proportioned double reception with a feature fireplace, bespoke joinery and a charming bay window seat. There is a separate, open-plan kitchen/dining area with a sitting area at the rear. French doors open onto a large, sunny, terraced garden perfect for entertaining. On the lower ground floor is a playroom/media room, a shower-room and a utility room.