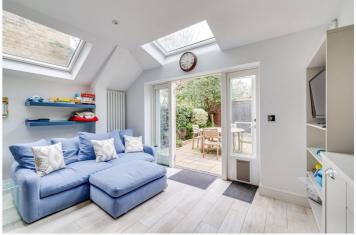

for every step...

The ground floor comprises a generously proportioned double reception with a feature fireplace, bespoke joinery and a charming bay window seat. There is a separate, open-plan kitchen/dining area with a sitting area at the rear. French doors open onto a large, sunny, terraced garden perfect for entertaining. On the lower ground floor is a playroom/media room, a shower-room and a utility room.