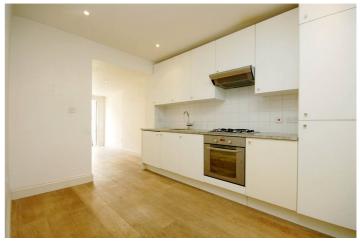

## **DESCRIPTION:**

A stylish and modern one double bedroom ground floor flat with private patio garden.

This well presented flat has oak flooring throughout and comprises a spacious double bedroom, a modern bathroom, a stylish kitchen with in built appliances and granite worktops that leads through to the generous reception room with doors leading to the private rear patio garden.