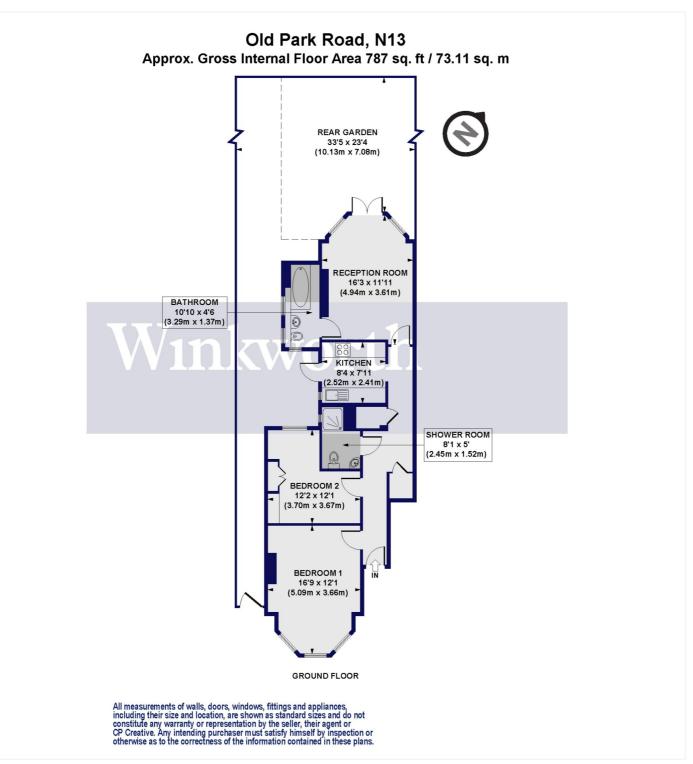

The property boasts 787 Sq.ft of living accommodation, which includes a generously sized reception room with French doors leading out the garden. There is also a fitted kitchen with a door providing side access, two well-proportioned bedrooms, a bathroom, and a separate shower room. Outside, you will find a private rear garden and a driveway. Offered for sale with no onward chain and a new 125-year lease upon completion.

## **ACCOMMODATION**

Leasehold 122 years 6 months, 2 Bedrooms, 1 Reception Rooms, 1 Bathrooms, Flat/Apartment, Ground Floor, Garden, Off Street Parking, Period, Converted, 787 Approx Sq Ft

This floorplan is for illustration purposes only and is not to scale. The position and size of doors, windows, appliances and other features are approximate.