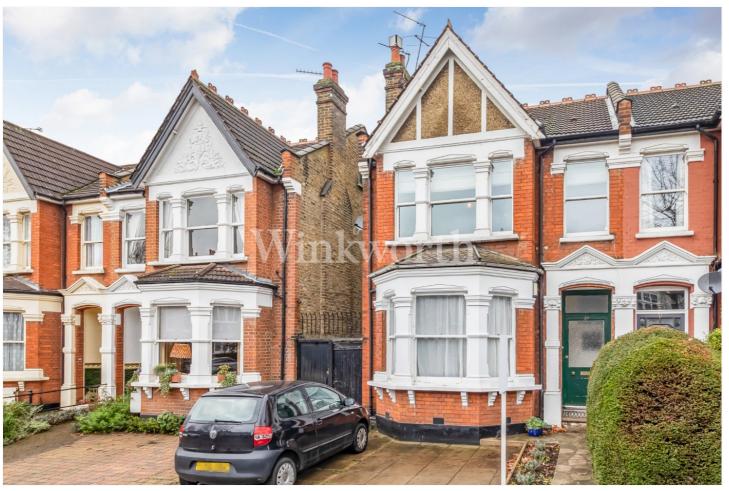

## **DESCRIPTION:**

A spacious two-bedroom flat arranged on the entire ground floor of a semi-detached Edwardian house within the desirable 'Lakes' conservation area, a short stroll to Green mainline BR station, as well as Broomfield and Grovelands Parks. You will also find an excellent selection of cafes and restaurants on nearby Aldermans Hill and Green Lanes.

The property boasts 787 Sq.ft of living accommodation, which includes a generously sized reception room with French doors leading out the garden. There is also a fitted kitchen with a door providing side access, two well-proportioned bedrooms, a bathroom, and a separate shower room. Outside, you will find a private rear garden and a driveway. Offered for sale with no onward chain and a new 125-year lease upon completion.