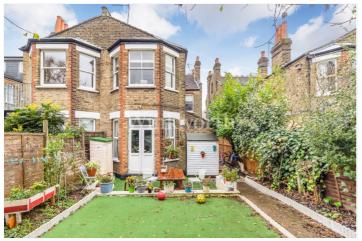

The property boasts 787 Sq.ft of living accommodation, which includes a generously sized reception room with French doors leading out the garden. There is also a fitted kitchen with a door providing side access, two well-proportioned bedrooms, a bathroom, and a separate shower room. Outside, you will find a private rear garden and a driveway. Offered for sale with no onward chain and a new 125-year lease upon completion.