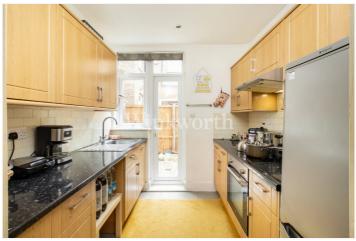

The property boasts 787 Sq.ft of living accommodation, which includes a generously sized reception room with French doors leading out the garden. There is also a fitted kitchen with a door providing side access, two well-proportioned bedrooms, a bathroom, and a separate shower room. Outside, you will find a private rear garden and a driveway. Offered for sale with no onward chain and a new 125-year lease upon completion.