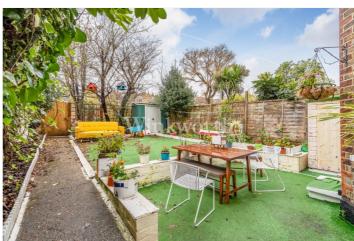

The property boasts 787 Sq.ft of living accommodation, which includes a generously sized reception room with French doors leading out the garden. There is also a fitted kitchen with a door providing side access, two well-proportioned bedrooms, a bathroom, and a separate shower room. Outside, you will find a private rear garden and a driveway. Offered for sale with no onward chain and a new 125-year lease upon completion.