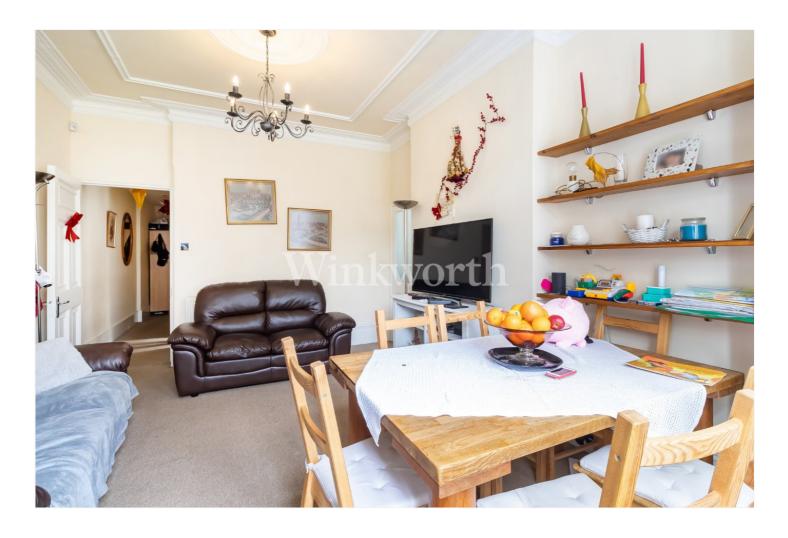

The property boasts 787 Sq.ft of living accommodation, which includes a generously sized reception room with French doors leading out the garden. There is also a fitted kitchen with a door providing side access, two well-proportioned bedrooms, a bathroom, and a separate shower room. Outside, you will find a private rear garden and a driveway. Offered for sale with no onward chain and a new 125-year lease upon completion.