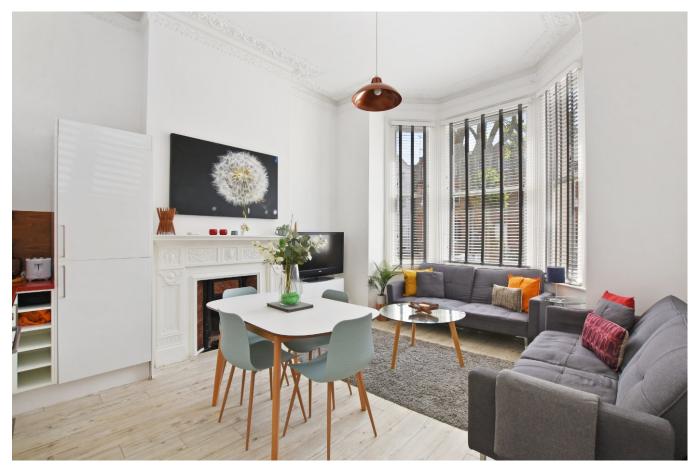

## **DESCRIPTION:**

We are pleased to offer this lovely flat, located a short walk away from Queens Park itself. The flat comprises of a large open plan reception room and kitchen with high ceilings, feature fire place and sash bay window pulling in lots of natural light. The kitchen is modern with integrated appliances, stone counters and ample space for a table. Along the hall, there are two double bedrooms and an additional smaller bedroom, as well as two bathrooms. Overall, the flat is offered in excellent condition and viewing therefore comes highly recommended.