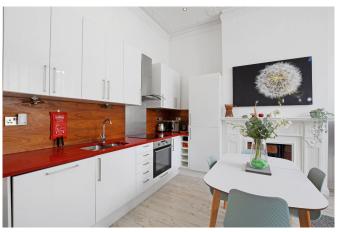

## **DESCRIPTION:**

We are pleased to offer this lovely flat, located a short walk away from Queens Park itself. The flat comprises of a large open plan reception room and kitchen with high ceilings, feature fire place and sash bay window pulling in lots of natural light. The kitchen is modern with integrated appliances, stone counters and ample space for a table. Along the hall, there are two double bedrooms and an additional smaller bedroom, as well as two bathrooms. Overall, the flat is offered in excellent condition and viewing therefore comes highly recommended.