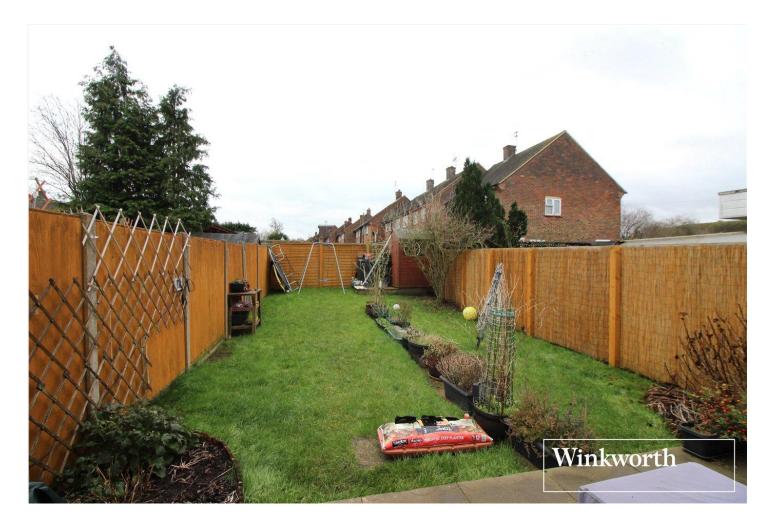

#### **DESCRIPTION:**

Offered for sale on a "Chain Free" basis is this three bedroom tunnel linked family house.

Well-presented throughout, the property provided approaching 800 square feet of bright and well-proportioned accommodation that is complimented by a generous Southerly facing rear garden.

### **AT A GLANCE**

- 3 Bedrooms
- Double Reception
- Gas Central Heating
- Double Glazed
- Southerly Rear Garden
- 796 Square Feet