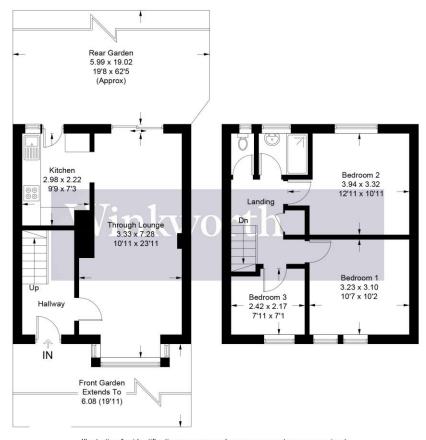

#### Approximate Gross Internal Area = 74 sq m / 796 sq ft

Illustration for identification purposes only, measurements are approximate, not to scale. Winkworth © 2025 (ID1168300)

This floorplan is for illustration purposes only and is not to scale. The position and size of doors, windows, appliances and other features are approximate.