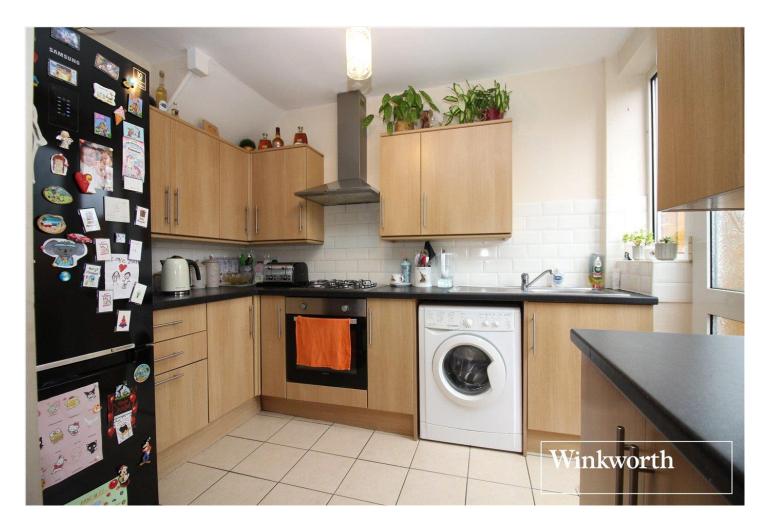

#### **DESCRIPTION:**

Offered for sale on a "Chain Free" basis is this three bedroom tunnel linked family house.

Well-presented throughout, the property provided approaching 800 square feet of bright and well-proportioned accommodation that is complimented by a generous Southerly facing rear garden.

### **AT A GLANCE**

- 3 Bedrooms
- Double Reception
- Gas Central Heating
- Double Glazed
- Southerly Rear Garden
- 796 Square Feet