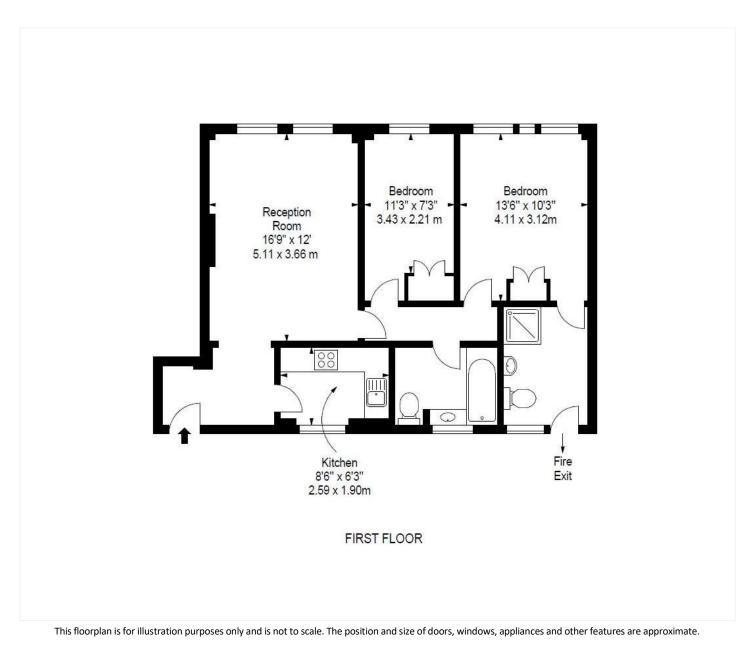

## A SPACIOUS TWO BEDROOM FLAT LOOKING DIRECTLY OUT ON TO THE PRIVATE COMMUNAL GARDENS OF PELHAM COURT.

## **DESCRIPTION:**

A spacious two-bedroom flat looking directly out on to the private communal gardens of Pelham Court. The property is available to rent furnished or unfurnished. Pelham Court offers residents many features associated with a Chelsea lifestyle, including an on-site porter and private communal gardens for sole use of tenants.