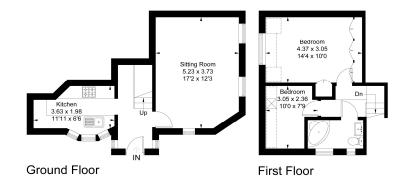

# 2 SHAW MILL

CHURCH ROAD SHAW NEWBURY RG14 2DL

A pretty, grade II listed, period cottage with riverside courtyard garden.

The cottage has entrance hall, galley kitchen with appliances, a well-proportioned sitting room with woodburner, generous double bedroom, small single room and a bathroom.

## **AT A GLANCE**

- Two bedrooms
- Bathroom
- Sitting room with woodburner
- Kitchen
- Parking
- Riverside patio garden