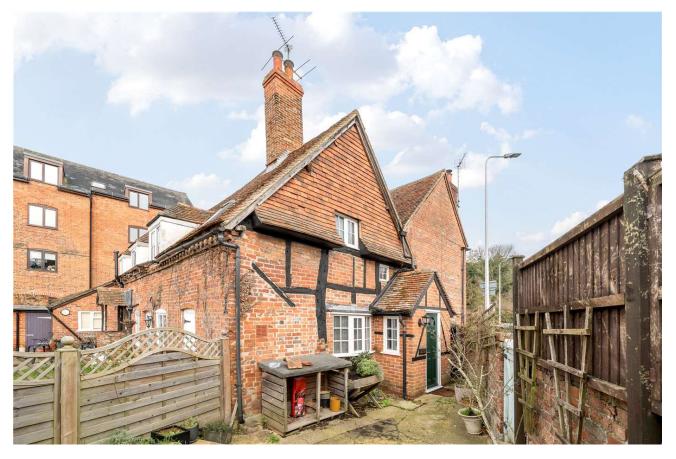

# 2 SHAW MILL

CHURCH ROAD SHAW NEWBURY RG14 2DL

A pretty, grade II listed, period cottage with riverside courtyard garden.

The cottage has entrance hall, galley kitchen with appliances, a well-proportioned sitting room with woodburner, generous double bedroom, small single room and a bathroom.

There is one off road parking space and a pretty courtyard garden adjacent to the River Lambourn.

A portion of the property is subject to a flying freehold which may affect mortgage availability, please speak with agent for more information.