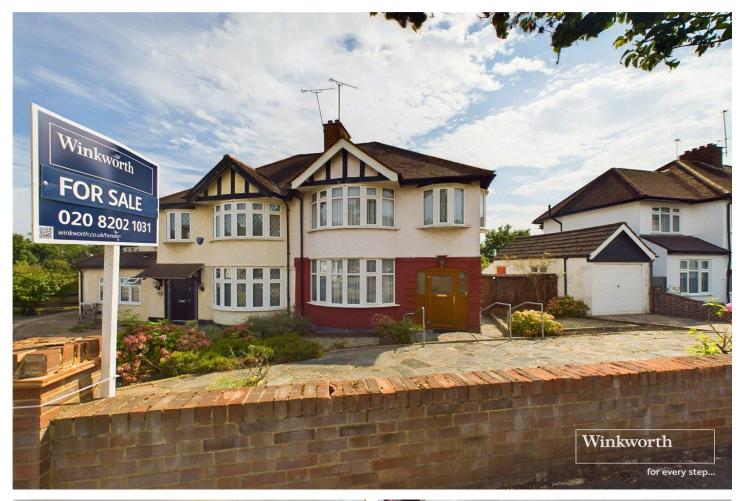

TENTERDEN DRIVE, HENDON, LONDON, NW4 £895,000 freehold

## CHARMING & SPACIOUS FAMILY HOME WITH HUGE EXTENSION SCOPE (STPP)

Kingsbury | 020 8204 0000 | kingsbury@winkworth.co.uk

## Winkworth

for every step ...

winkworth.co.uk

Nestled in a sought-after, tree-lined street just off the Great North Way, this bright and airy family home offers a perfect blend of comfort and convenience. Located within proximity to Hendon Central tube station, local amenities, and excellent bus routes in and out of central London, this property is ideally situated for modern family living. The generous accommodation features a large through lounge and dining room, seamlessly connected to a well-appointed kitchen that flows into a welcoming breakfast room/diner. The ground floor opens up to a charming and large rear garden—an ideal space for relaxation and entertaining. Upstairs, you'll find three well-sized bedrooms and a bathroom with separate W/C, providing ample space for a growing family. This home also comes with the added benefits of a garage and private driveway. With immense potential for expansion to the side, loft, and rear (STPP), this presents an exciting opportunity to create your dream home in a highly desirable location. Don't miss the chance to make this gorgeous residence your home! An internal viewing is a must.