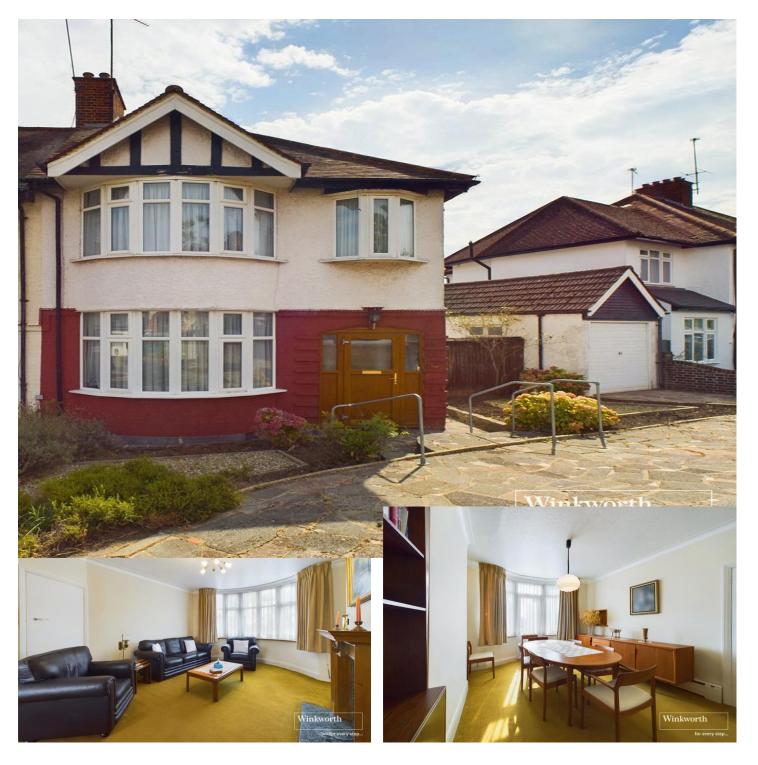

## CHARMING & SPACIOUS FAMILY HOME WITH HUGE EXTENSION SCOPE (STPP)

Kingsbury | 020 8204 0000 | kingsbury@winkworth.co.uk

Nestled in a sought-after, tree-lined street just off the Great North Way, this bright and airy family home offers a perfect blend of comfort and convenience. Located within proximity to Hendon Central tube station, local amenities, and excellent bus routes in and out of central London, this property is ideally situated for modern family living. The generous accommodation features a large through lounge and dining room, seamlessly connected to a well-appointed kitchen that flows into a welcoming breakfast room/diner. The ground floor opens up to a charming and large rear garden—an ideal space for relaxation and entertaining. Upstairs, you'll find three well-sized bedrooms and a bathroom with separate W/C, providing ample space for a growing family. This home also comes with the added benefits of a garage and private driveway. With immense potential for expansion to the side, loft, and rear (STPP), this presents an exciting opportunity to create your dream home in a highly desirable location. Don't miss the chance to make this gorgeous residence your home! An internal viewing is a must.