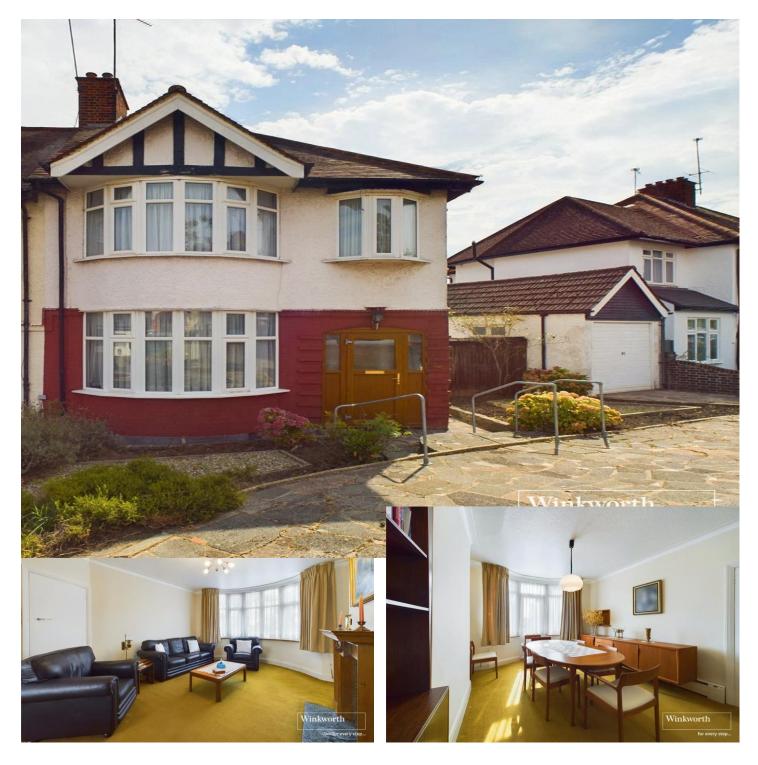

TENTERDEN DRIVE, HENDON, LONDON, NW4 £825,000 FREEHOLD

## CHARMING & SPACIOUS FAMILY HOME WITH HUGE EXTENSION SCOPE (STPP)

Kingsbury | 020 8204 0000 | kingsbury@winkworth.co.uk

Nestled in a sought-after, tree-lined street just off the Great North Way, this bright and airy family home offers a perfect blend of comfort and convenience. Located within proximity to Hendon Central tube station, local amenities, and excellent bus routes in and out of central London, this property is ideally situated for modern family living. The generous accommodation features a large through lounge and dining room, seamlessly connected to a well-appointed kitchen that flows into a welcoming breakfast room/diner. The ground floor opens up to a charming and large rear garden—an ideal space for relaxation and entertaining. Upstairs, you'll find three well-sized bedrooms and a bathroom with separate W/C, providing ample space for a growing family. This home also comes with the added benefits of a garage and private driveway. With immense potential for expansion to the side, loft, and rear (STPP), this presents an exciting opportunity to create your dream home in a highly desirable location. Don't miss the chance to make this gorgeous residence your home! An internal viewing is a must.