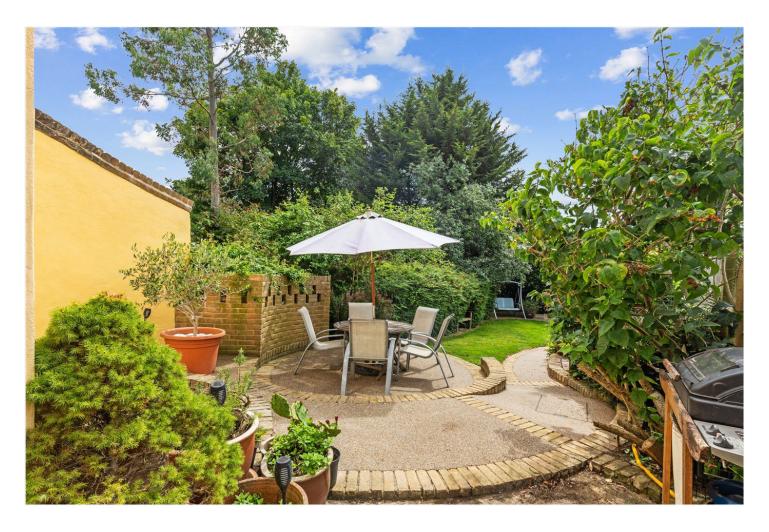

As you enter the home, you're greeted by an inviting hallway that leads to a bright and airy living area, complete with high ceilings and original fireplaces. The modern kitchen, with its sleek design and ample storage, is a culinary enthusiast's dream, offering a delightful space to prepare meals. The first-floor houses three generously sized bedrooms, a modern family bathroom, and additional storage. The master suite is a true retreat, offering tranquillity and comfort. The loft conversion adds further versatility to the property, providing an impressive office space with soaring ceilings and a convenient shower room. A highlight of this home is the beautifully landscaped rear garden, a private oasis ideal for alfresco dining, relaxation, or gardening. The patio area is perfect for summer barbecues, and the lush greenery provides a serene backdrop. At the end of the garden, you'll find an outbuilding currently used as a workshop, a versatile space that can be adapted to suit various needs. Additional features include off-street parking in the driveway and side access from the front of the building to the garden, ensuring ease and convenience.