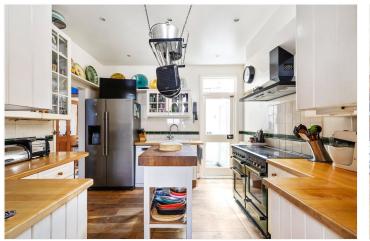

As you enter the home, you're greeted by an inviting hallway that leads to a bright and airy living area, complete with high ceilings and original fireplaces. The modern kitchen, with its sleek design and ample storage, is a culinary enthusiast's dream, offering a delightful space to prepare meals. The first-floor houses three generously sized bedrooms, a modern family bathroom, and additional storage. The master suite is a true retreat, offering tranquillity and comfort. The loft conversion adds further versatility to the property, providing an impressive office space with soaring ceilings and a convenient shower room. A highlight of this home is the beautifully landscaped rear garden, a private oasis ideal for alfresco dining, relaxation, or gardening. The patio area is perfect for summer barbecues, and the lush greenery provides a serene backdrop. At the end of the garden, you'll find an outbuilding currently used as a workshop, a versatile space that can be adapted to suit various needs. Additional features include off-street parking in the driveway and side access from the front of the building to the garden, ensuring ease and convenience.