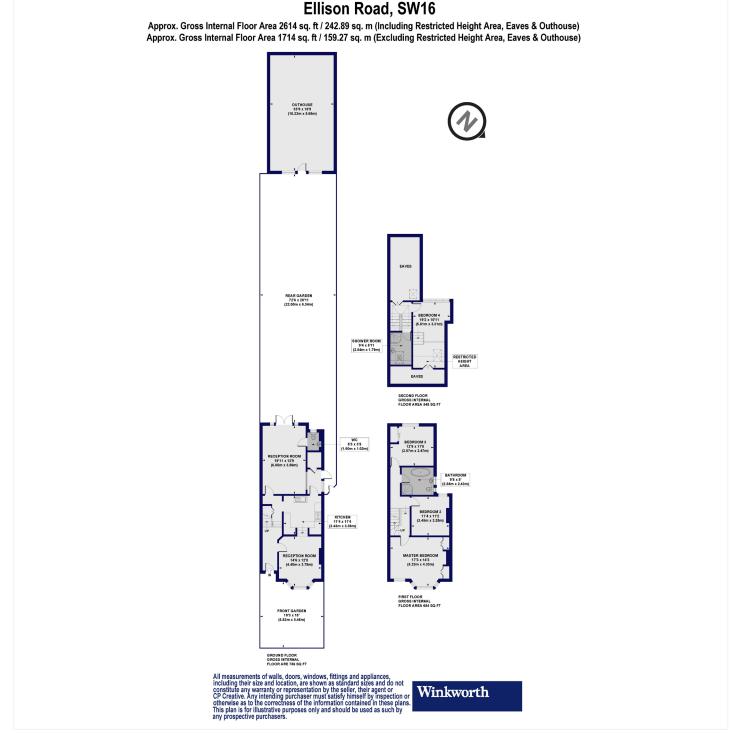

This floorplan is for illustration purposes only and is not to scale. The position and size of doors, windows, appliances and other features are approximate.

Tenure: Freehold

Council Tax Band: E

Where no figures are shown, we have been unable to ascertain the information. All figures that are shown were correct at the time of printing.