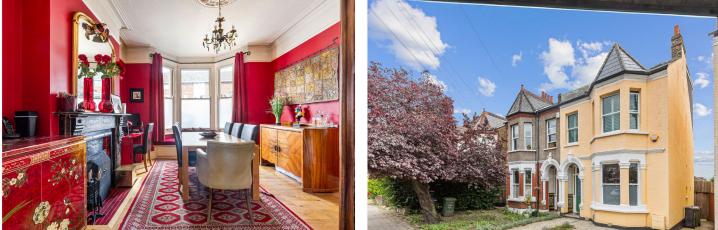

#### **DESCRIPTION:**

Nestled in the vibrant community of Streatham, this beautifully presented Victorian house seamlessly blends period features with modern comforts. The spacious home boasts four well-appointed bedrooms including a loft conversion that has a double-height office room and a separate toilet/shower room, making it ideal for a growing family or those needing dedicated work-from-home space.

As you enter the home, you're greeted by an inviting hallway that leads to a bright and airy living area, complete with high ceilings and original fireplaces. The modern kitchen, with its sleek design and ample storage, is a culinary enthusiast's dream, offering a delightful space to prepare meals. The first-floor houses three generously sized bedrooms, a modern family bathroom, and additional storage. The master suite is a true retreat, offering tranquillity and comfort. The loft conversion adds further versatility to the property, providing an impressive office space with soaring ceilings and a convenient shower room. A highlight of this home is the beautifully landscaped rear garden, a private oasis ideal for alfresco dining, relaxation, or gardening. The patio area is perfect for summer barbecues, and the lush greenery provides a serene backdrop. At the end of the garden, you'll find an outbuilding currently used as a workshop, a versatile space that can be adapted to suit various needs. Additional features include off-street parking in the driveway and side access from the front of the building to the garden, ensuring ease and convenience.