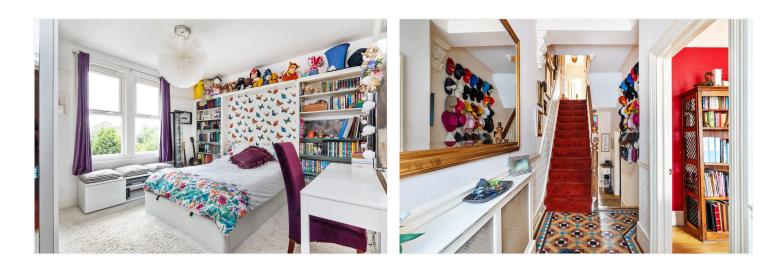

#### **DESCRIPTION:**

Nestled in the vibrant community of Streatham, this beautifully presented Victorian house seamlessly blends period features with modern comforts. The spacious home boasts four well-appointed bedrooms including a loft conversion that has a double-height office room and a separate toilet/shower room, making it ideal for a growing family or those needing dedicated work-from-home space.

As you enter the home, you're greeted by an inviting hallway that leads to a bright and airy living area, complete with high ceilings and original fireplaces. The modern kitchen, with its sleek design and ample storage, is a culinary enthusiast's dream, offering a delightful space to prepare meals. The first-floor houses three generously sized bedrooms, a modern family bathroom, and additional storage. The master suite is a true retreat, offering tranquillity and comfort. The loft conversion adds further versatility to the property, providing an impressive office space with soaring ceilings and a convenient shower room. A highlight of this home is the beautifully landscaped rear garden, a private oasis ideal for alfresco dining, relaxation, or gardening. The patio area is perfect for summer barbecues, and the lush greenery provides a serene backdrop. At the end of the garden, you'll find an outbuilding currently used as a workshop, a versatile space that can be adapted to suit various needs. Additional features include off-street parking in the driveway and side access from the front of the building to the garden, ensuring ease and convenience.