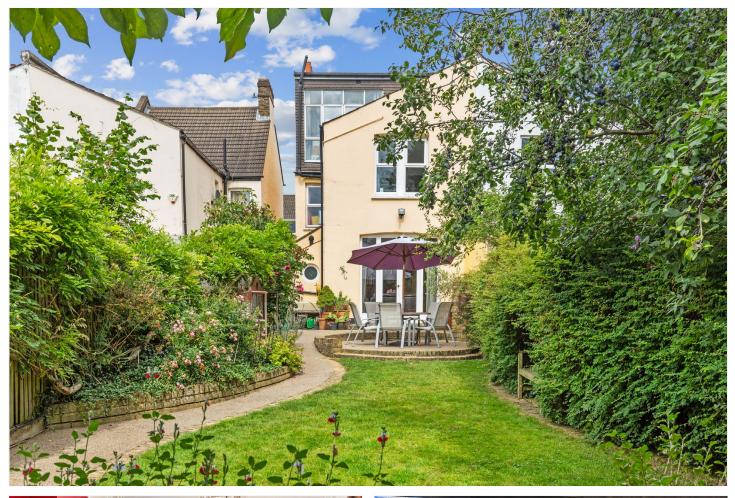

As you enter the home, you're greeted by an inviting hallway that leads to a bright and airy living area, complete with high ceilings and original fireplaces. The modern kitchen, with its sleek design and ample storage, is a culinary enthusiast's dream, offering a delightful space to prepare meals. The first-floor houses three generously sized bedrooms, a modern family bathroom, and additional storage. The master suite is a true retreat, offering tranquillity and comfort. The loft conversion adds further versatility to the property, providing an impressive office space with soaring ceilings and a convenient shower room. A highlight of this home is the beautifully landscaped rear garden, a private oasis ideal for alfresco dining, relaxation, or gardening. The patio area is perfect for summer barbecues, and the lush greenery provides a serene backdrop. At the end of the garden, you'll find an outbuilding currently used as a workshop, a versatile space that can be adapted to suit various needs. Additional features include off-street parking in the driveway and side access from the front of the building to the garden, ensuring ease and convenience.