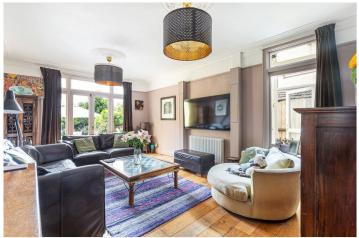

As you enter the home, you're greeted by an inviting hallway that leads to a bright and airy living area, complete with high ceilings and original fireplaces. The modern kitchen, with its sleek design and ample storage, is a culinary enthusiast's dream, offering a delightful space to prepare meals. The first-floor houses three generously sized bedrooms, a modern family bathroom, and additional storage. The master suite is a true retreat, offering tranquillity and comfort. The loft conversion adds further versatility to the property, providing an impressive office space with soaring ceilings and a convenient shower room. A highlight of this home is the beautifully landscaped rear garden, a private oasis ideal for alfresco dining, relaxation, or gardening. The patio area is perfect for summer barbecues, and the lush greenery provides a serene backdrop. At the end of the garden, you'll find an outbuilding currently used as a workshop, a versatile space that can be adapted to suit various needs. Additional features include off-street parking in the driveway and side access from the front of the building to the garden, ensuring ease and convenience.