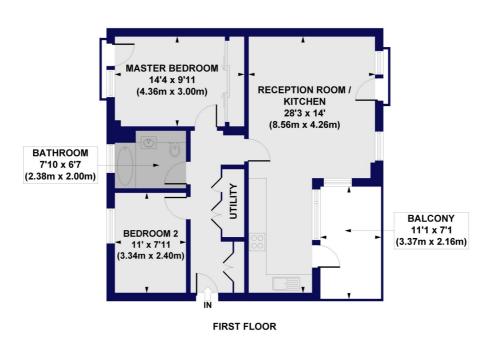

## Widford Court, Brownswood Road, N4 Approx. Gross Internal Floor Area 721 sq. ft / 66.95 sq. m

All measurements of walls, doors, windows, fittings and appliances, including their size and location, are shown as standard sizes and do not constitute any warranty or representation by the seller, their agent or CP Creative. Any intending purchaser must satisfy himself by inspection or otherwise as to the correctness of the information contained in these plans. This plan is for illustrative purposes only and should be used as such by any prospective purchasers.

Winkworth

This floorplan is for illustration purposes only and is not to scale. The position and size of doors, windows, appliances and other features are approximate.

Highbury | 0207 989 7000 | highbury@winkworth.co.uk