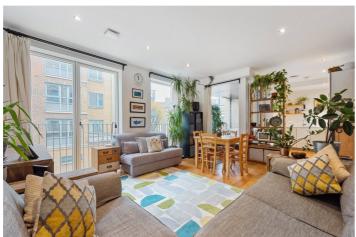

## **DESCRIPTION:**

A magnificent, two double bedrooms apartment positioned on the 1st floor of this popular modern block in N4. Standing at 721 sqft, the property has been tastefully decorated and benefits from ample light throughout. The well-proportioned living room cleverly designed with the kitchen recessed towards the rear making a wonderful entertaining space for family and friends. Both bedrooms are good sized doubles, the master bedroom including built in storage, while the property is completed with an elegant family bathroom and two handy utility cupboards.