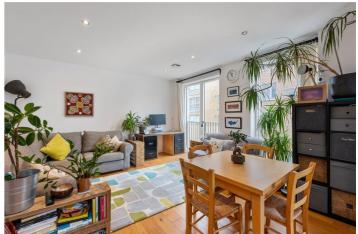

## **DESCRIPTION:**

A magnificent, two double bedrooms apartment positioned on the 1st floor of this popular modern block in N4. Standing at 721 sqft, the property has been tastefully decorated and benefits from ample light throughout. The well-proportioned living room cleverly designed with the kitchen recessed towards the rear making a wonderful entertaining space for family and friends. Both bedrooms are good sized doubles, the master bedroom including built in storage, while the property is completed with an elegant family bathroom and two handy utility cupboards.