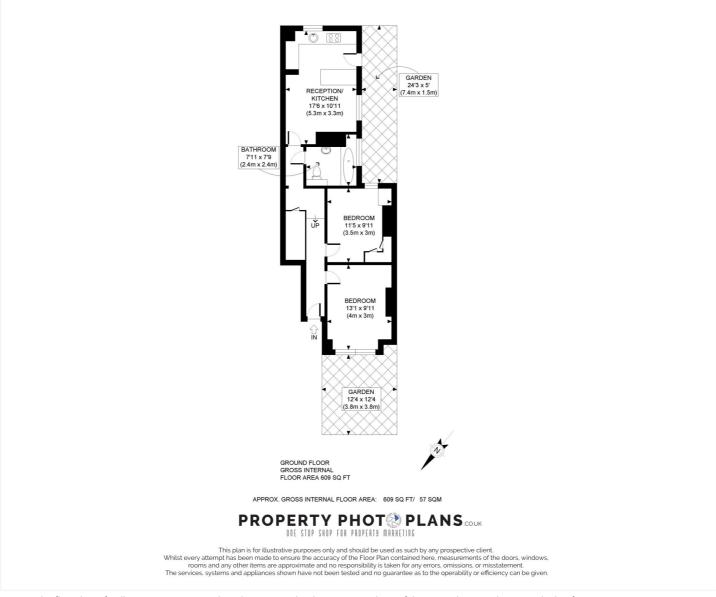

## **DESCRIPTION:**

Oaklands Grove is a light and spacious maisonette with original features throughout.

The property comprises two double bedrooms, an open plan kitchen/reception room, bathroom with shower and private decked patio. Further benefits include an additional front garden.

This floorplan is for illustration purposes only and is not to scale. The position and size of doors, windows, appliances and other features are approximate.

LOCAL AUTHORITY: Hammersmith & Fulham, S.Bush