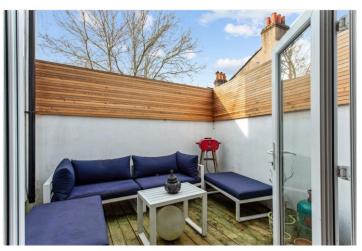

## **DESCRIPTION:**

This stylish one-bedroom garden flat features an open-plan layout, seamlessly combining the kitchen, reception, and dining areas with elegant wood flooring throughout. The space extends effortlessly onto a decked garden, perfect for outdoor relaxation. The bright, fully tiled bathroom is fitted with modern fixtures and finishes, while the mezzanine-style bedroom enjoys plenty of natural light and warm wood flooring, creating a cozy yet contemporary feel.