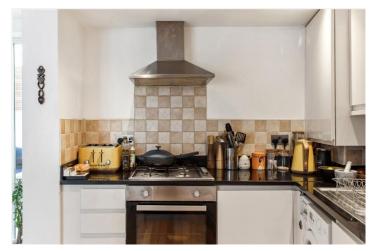

## **DESCRIPTION:**

This stylish one-bedroom garden flat features an open-plan layout, seamlessly combining the kitchen, reception, and dining areas with elegant wood flooring throughout. The space extends effortlessly onto a decked garden, perfect for outdoor relaxation. The bright, fully tiled bathroom is fitted with modern fixtures and finishes, while the mezzanine-style bedroom enjoys plenty of natural light and warm wood flooring, creating a cozy yet contemporary feel.