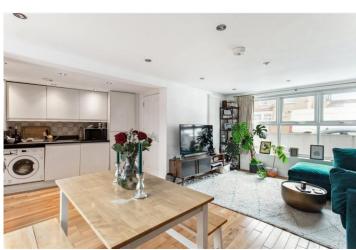

## **DESCRIPTION:**

This stylish one-bedroom garden flat features an open-plan layout, seamlessly combining the kitchen, reception, and dining areas with elegant wood flooring throughout. The space extends effortlessly onto a decked garden, perfect for outdoor relaxation. The bright, fully tiled bathroom is fitted with modern fixtures and finishes, while the mezzanine-style bedroom enjoys plenty of natural light and warm wood flooring, creating a cozy yet contemporary feel.