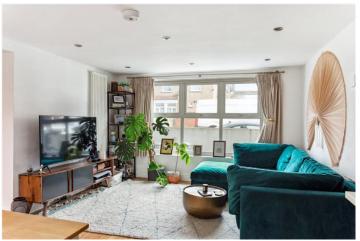

## **DESCRIPTION:**

This stylish one-bedroom garden flat features an open-plan layout, seamlessly combining the kitchen, reception, and dining areas with elegant wood flooring throughout. The space extends effortlessly onto a decked garden, perfect for outdoor relaxation. The bright, fully tiled bathroom is fitted with modern fixtures and finishes, while the mezzanine-style bedroom enjoys plenty of natural light and warm wood flooring, creating a cozy yet contemporary feel.