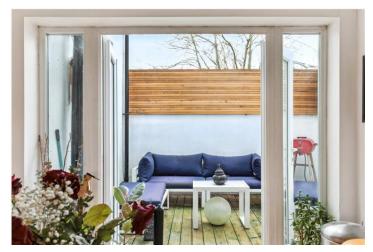

## **DESCRIPTION:**

This stylish one-bedroom garden flat features an open-plan layout, seamlessly combining the kitchen, reception, and dining areas with elegant wood flooring throughout. The space extends effortlessly onto a decked garden, perfect for outdoor relaxation. The bright, fully tiled bathroom is fitted with modern fixtures and finishes, while the mezzanine-style bedroom enjoys plenty of natural light and warm wood flooring, creating a cozy yet contemporary feel.