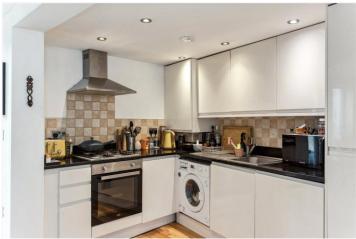

## **DESCRIPTION:**

This stylish one-bedroom garden flat features an open-plan layout, seamlessly combining the kitchen, reception, and dining areas with elegant wood flooring throughout. The space extends effortlessly onto a decked garden, perfect for outdoor relaxation. The bright, fully tiled bathroom is fitted with modern fixtures and finishes, while the mezzanine-style bedroom enjoys plenty of natural light and warm wood flooring, creating a cozy yet contemporary feel.