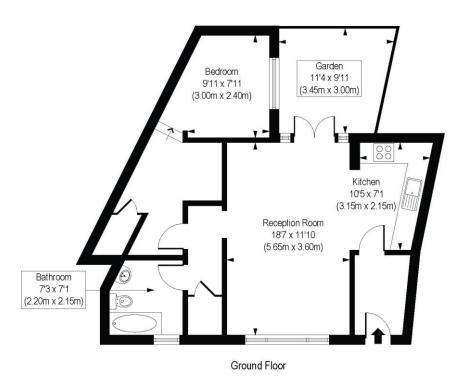

## Fallsbrook Road, SW16

Approx. Gross Internal Floor Area 627 sq. ft / 58.24 sq. m

COMPLANT WITH RICS CODE OF MEASURING PRACTICE. Boorplan is for illustrative purpose only and is not to scale. Every attempt has been made to ensure the accuracy of the floorplan shown, however all massements, fotures, fittings and data shown are an approximate interpretation for illustrative purposes only. Liability for errors, omissions or mis-statement through negligence or otherwise is heady-excluded.

This floorplan is for illustration purposes only and is not to scale. The position and size of doors, windows, appliances and other features are approximate.

Tooting I 020 8767 5221 I tooting@winkworth.co.uk