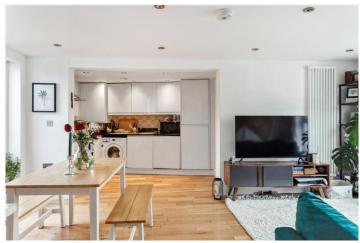

## **DESCRIPTION:**

This stylish one-bedroom garden flat features an open-plan layout, seamlessly combining the kitchen, reception, and dining areas with elegant wood flooring throughout. The space extends effortlessly onto a decked garden, perfect for outdoor relaxation. The bright, fully tiled bathroom is fitted with modern fixtures and finishes, while the mezzanine-style bedroom enjoys plenty of natural light and warm wood flooring, creating a cozy yet contemporary feel.