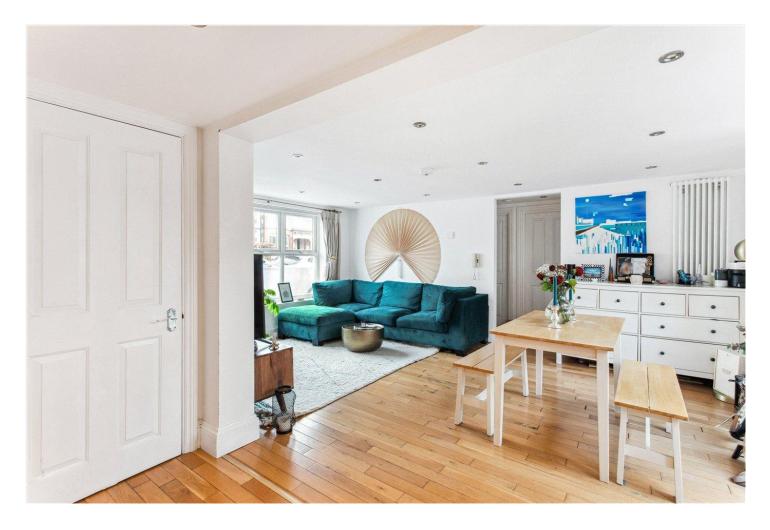

## **DESCRIPTION:**

This stylish one-bedroom garden flat features an open-plan layout, seamlessly combining the kitchen, reception, and dining areas with elegant wood flooring throughout. The space extends effortlessly onto a decked garden, perfect for outdoor relaxation. The bright, fully tiled bathroom is fitted with modern fixtures and finishes, while the mezzanine-style bedroom enjoys plenty of natural light and warm wood flooring, creating a cozy yet contemporary feel.