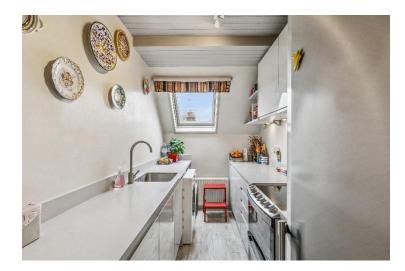

The apartment comprises two well-proportioned double bedrooms, one with an en-suite, and a versatile single bedroom/study, perfect for those working from home or requiring additional space. The thoughtfully designed living area opens directly onto the terrace, creating a seamless indoor-outdoor flow and flooding the space with natural light.

Key: CH - Ceiling Height Kitchen 10'4 x 5'11 (3.14m x 1.80m) Reception Room 16'6 x 16'1 (5.02m x 4.89m) CH 2.42m Bedroom 13'5 x 10'2 (4.10m x 3.10m) Balcony 8'7 x 5'6 (2.62m x 1.68m) Bedroom 8'6 x 7'1 Bedroom (2.59m x 2.16m) 14'11 x 13'6 (4.54m x 4.11m)