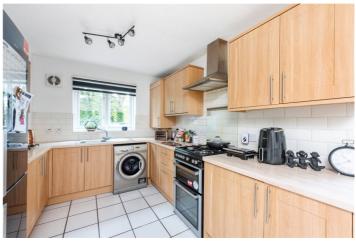

## **DESCRIPTION:**

This three-bedroom end-of-terrace house on Buxhall Crescent, E9, offers approximately 944 sq ft of well-designed space. The ground floor unfolds into a kitchen diner, boasting ample space with French doors effortlessly connecting the space into the private garden, creating a seamless indoor-outdoor flow. To the rear is a generously sized reception room, also adorned with French doors that open up to the wrap-around private garden. A convenient guest W/C and a storage cupboard add practicality to this level. Ascending to the first floor, you'll find a bright and airy three-piece bathroom suite, serving the three bedrooms. The master bedroom and the second bedroom are enhanced by built-in wardrobes. One of the standout features of this property is its potential for expansion, subject to planning permission.