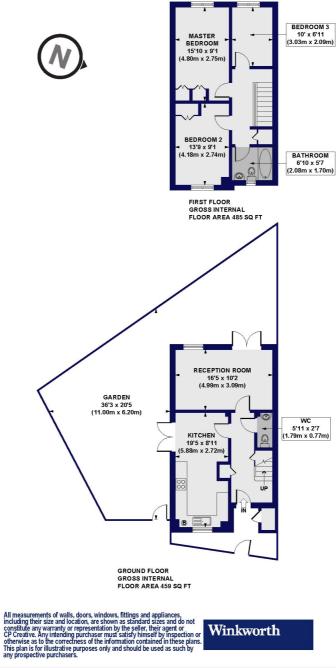

## Buxhall Crescent, E9 Approx. Gross Internal Floor Area 944 sq. ft / 87.67 sq. m

This floorplan is for illustration purposes only and is not to scale. The position and size of doors, windows, appliances and other features are approximate.