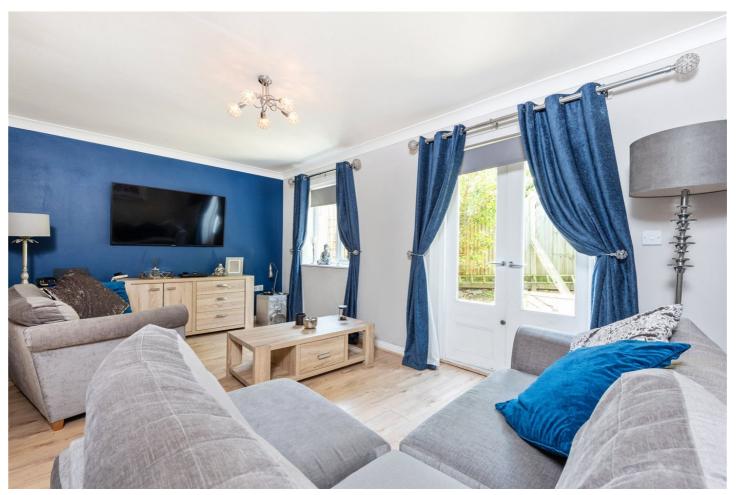

## **DESCRIPTION:**

This three-bedroom end-of-terrace house on Buxhall Crescent, E9, offers approximately 944 sq ft of well-designed space. The ground floor unfolds into a kitchen diner, boasting ample space with French doors effortlessly connecting the space into the private garden, creating a seamless indoor-outdoor flow. To the rear is a generously sized reception room, also adorned with French doors that open up to the wrap-around private garden. A convenient guest W/C and a storage cupboard add practicality to this level. Ascending to the first floor, you'll find a bright and airy three-piece bathroom suite, serving the three bedrooms. The master bedroom and the second bedroom are enhanced by built-in wardrobes. One of the standout features of this property is its potential for expansion, subject to planning permission.