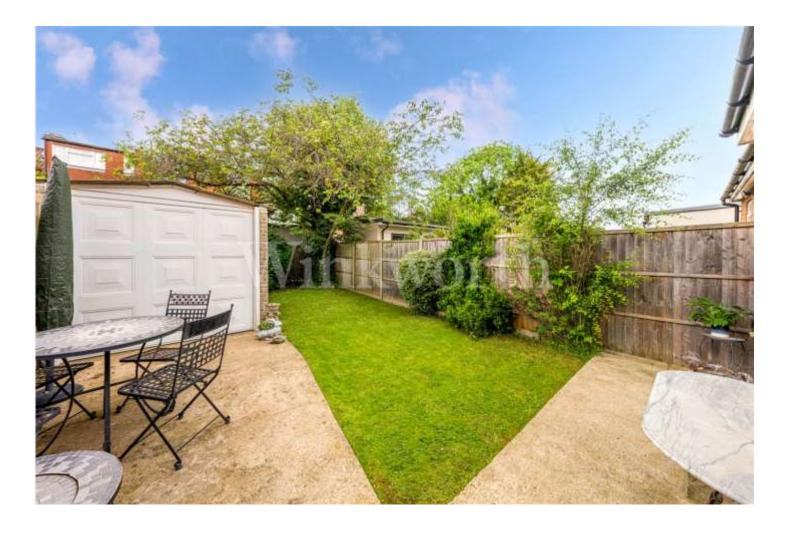

Externally, to the rear is a well-manicured North Westerly facing garden with a large garage. To the front of the house there is hard standing sufficient for one or two cars. This is a lovely family home that is ready for immediate occupation.