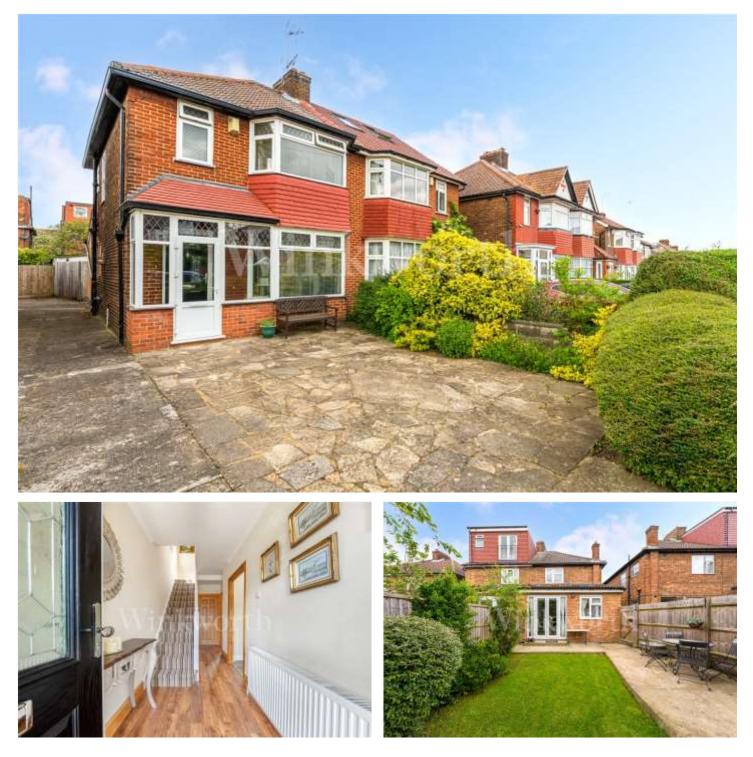

## **DESCRIPTION:**

We are delighted to offer this extended (ground floor only) 3 bedroom semi detached house that immediately on arrival it is obvious to see has been lovingly owned and maintained.

Cleveland Gardens is located within the very popular Golders Green Estate, situated just off The Vale and within easy access of Golders Green, Childs Hill and West Hampstead. It is also adjoining the exciting newly developed Brent Cross North train station and the regeneration area that is bringing significant investment into the area.

Built with an attractive brick and tiled front facade, the house has the addition of a front porch. Internal accommodation comprises 2 reception rooms, of which the original rear reception room has been incorporated to make a lovely sitting room which then opens out into a bright and contemporary kitchen diner. The space is full of light which comes via skylights in the extension and a large set of French doors with full height windows either side. These rooms are enhanced with wooden flooring. The kitchen is fully fitted and has a storage/utility area. Also, on the ground floor is the other principal sitting room and a modern shower room.

Externally, to the rear is a well-manicured North Westerly facing garden with a large garage. To the front of the house there is hard standing sufficient for one or two cars. This is a lovely family home that is ready for immediate occupation.