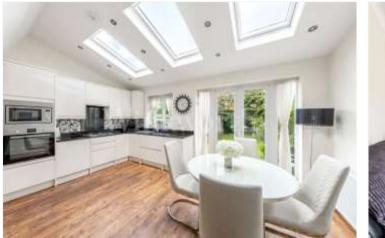

Built with an attractive brick and tiled front facade, the house has the addition of a front porch. Internal accommodation comprises 2 reception rooms, of which the original rear reception room has been incorporated to make a lovely sitting room which then opens out into a bright and contemporary kitchen diner. The space is full of light which comes via skylights in the extension and a large set of French doors with full height windows either side. These rooms are enhanced with wooden flooring. The kitchen is fully fitted and has a storage/utility area. Also, on the ground floor is the other principal sitting room and a modern shower room.