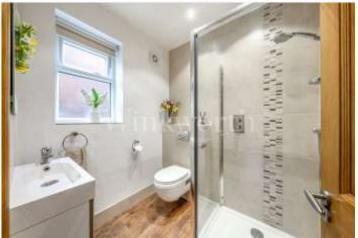

Built with an attractive brick and tiled front facade, the house has the addition of a front porch. Internal accommodation comprises 2 reception rooms, of which the original rear reception room has been incorporated to make a lovely sitting room which then opens out into a bright and contemporary kitchen diner. The space is full of light which comes via skylights in the extension and a large set of French doors with full height windows either side. These rooms are enhanced with wooden flooring. The kitchen is fully fitted and has a storage/utility area. Also, on the ground floor is the other principal sitting room and a modern shower room.