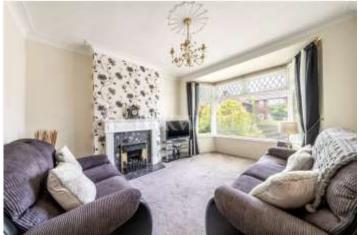

Built with an attractive brick and tiled front facade, the house has the addition of a front porch. Internal accommodation comprises 2 reception rooms, of which the original rear reception room has been incorporated to make a lovely sitting room which then opens out into a bright and contemporary kitchen diner. The space is full of light which comes via skylights in the extension and a large set of French doors with full height windows either side. These rooms are enhanced with wooden flooring. The kitchen is fully fitted and has a storage/utility area. Also, on the ground floor is the other principal sitting room and a modern shower room.