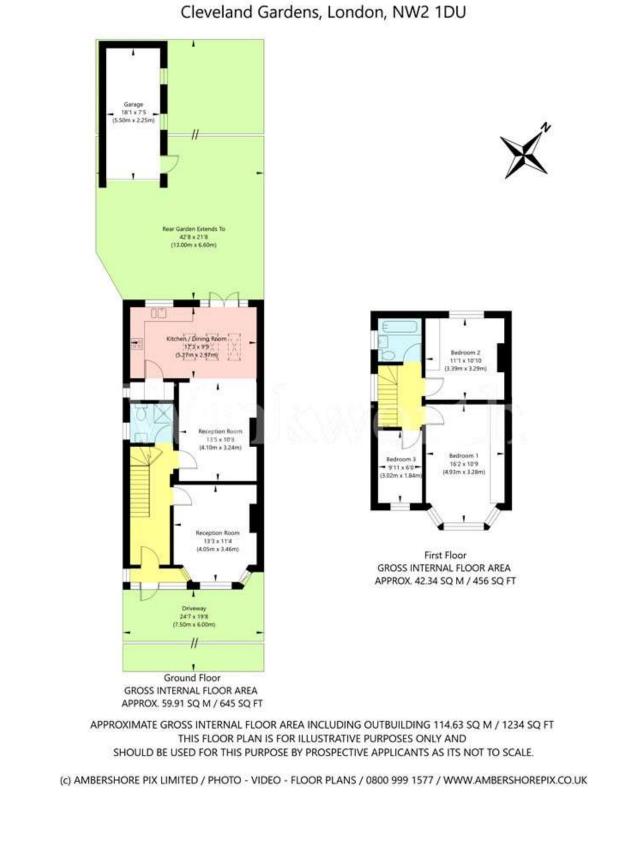

Built with an attractive brick and tiled front facade, the house has the addition of a front porch. Internal accommodation comprises 2 reception rooms, of which the original rear reception room has been incorporated to make a lovely sitting room which then opens out into a bright and contemporary kitchen diner. The space is full of light which comes via skylights in the extension and a large set of French doors with full height windows either side. These rooms are enhanced with wooden flooring. The kitchen is fully fitted and has a storage/utility area. Also, on the ground floor is the other principal sitting room and a modern shower room.

Upstairs, on the 1st floor, there are the usual three bedrooms plus a family bathroom, plus of course the benefit of a large loft area which many houses within the vicinity have extended into to create either one or two additional bedrooms plus a further bathroom (subject to obtaining planning permission).

Externally, to the rear is a well-manicured North Westerly facing garden with a large garage. To the front of the house there is hard standing sufficient for one or two cars. This is a lovely family home that is ready for immediate occupation.