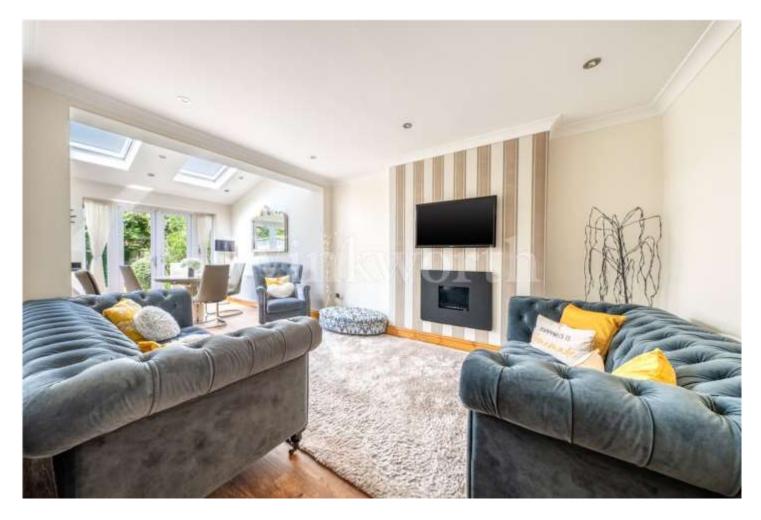

Built with an attractive brick and tiled front facade, the house has the addition of a front porch. Internal accommodation comprises 2 reception rooms, of which the original rear reception room has been incorporated to make a lovely sitting room which then opens out into a bright and contemporary kitchen diner. The space is full of light which comes via skylights in the extension and a large set of French doors with full height windows either side. These rooms are enhanced with wooden flooring. The kitchen is fully fitted and has a storage/utility area. Also, on the ground floor is the other principal sitting room and a modern shower room.