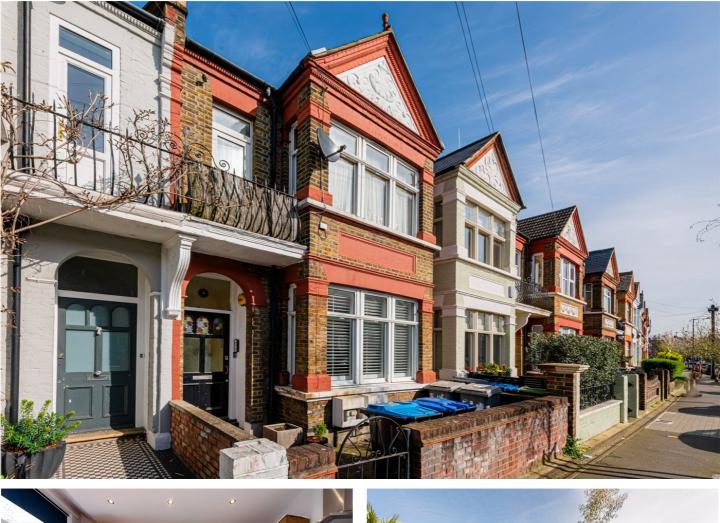

CLIFFORD GARDENS, LONDON, NW10 **£699,950 LEASEHOLD** 

WINKWORTH ARE PLEASED TO INTRODUCE THIS DELIGHTFUL GARDEN FLAT, CLOSE TO AMENITIES ON CHAMBERLAYNE ROAD WITH THE ADDED BENEFIT OF A GARDEN STUDIO ROOM.

Kensal Rise & Queens Park | 0208 960 4947 | kensalrise@winkworth.co.uk

Winkworth

See things differently

**LOCATION:** Clifford Gardens is a fantastic location within Kensal Rise and this particular property is on the north side of the street away from the railway line very close to Chamberlayne Road. Transport links are great from either Queens Park or Kensal Green Underground Station (which also has London Overground) or Kensal Rise Overground which is less than 400m from the front door. The house is also just short walk from Chamberlayne Road and Queens Park itself with all the cafe's bars and open spaces that this area offers. Highly Recommended.

### **DESCRIPTION:**

This lovely garden flat has two good sized bedrooms, an eat in kitchen which has access to the garden, a family bathroom and a beautiful, bright and airy formal reception room to the front of the building. The property is in excellent condition throughout and benefits from a long lease of 111 years remaining and a private garden with a garden studio room which can be used as either a summer house, gym, yoga studio or work from home space.