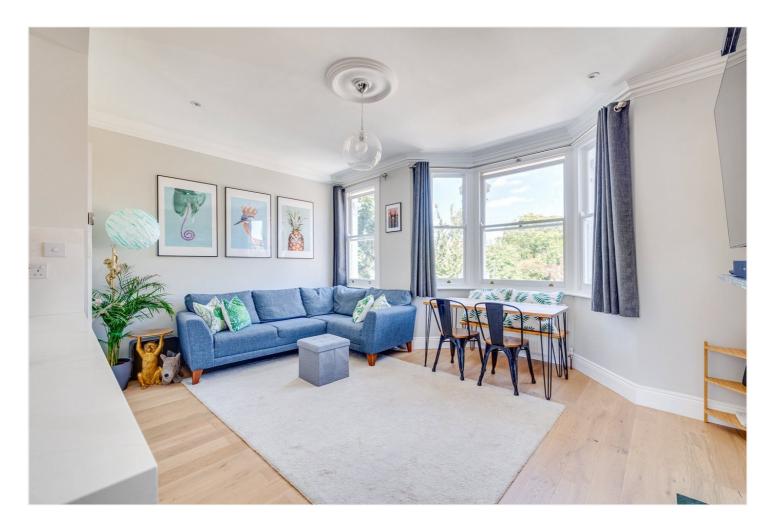

for every step...

This stunning property spans over 850 square feet and is located over the first and second floors of a converted Victorian terrace.

You enter on the ground floor with stairs leading up to the first floor where you will find the impressive open-plan kitchen reception room to the front of the property. The newly fitted kitchen is a triumph of design and flows perfectly onto the sitting room where there is ample space for dining and relaxing. There is a double bedroom, with built-in wardrobes, and an shower-room on this floor. On the second floor is the expansive master bedroom with ample built in storage and a beautiful ensuite shower-room.