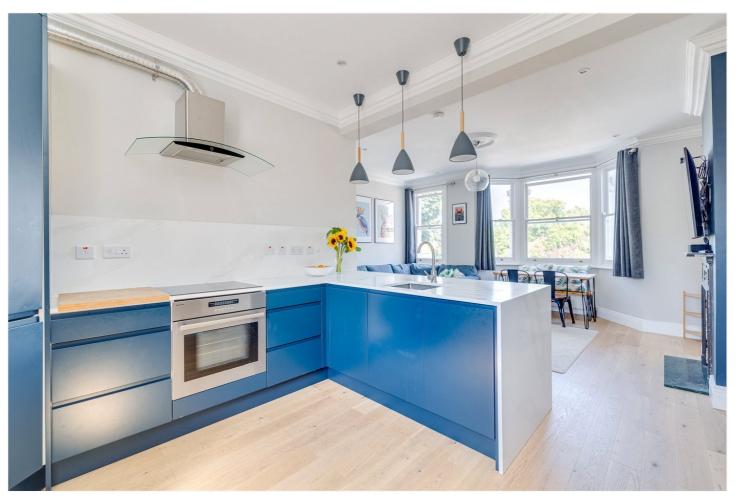

for every step...

This stunning property spans over 850 square feet and is located over the first and second floors of a converted Victorian terrace.

You enter on the ground floor with stairs leading up to the first floor where you will find the impressive open-plan kitchen reception room to the front of the property. The newly fitted kitchen is a triumph of design and flows perfectly onto the sitting room where there is ample space for dining and relaxing. There is a double bedroom, with built-in wardrobes, and an shower-room on this floor. On the second floor is the expansive master bedroom with ample built in storage and a beautiful ensuite shower-room.

The property is presented to the market in immaculate condition and would make the perfect home for a single professional or couple.

Woodlawn Road is ideally positioned close to the River Thames and is within walking distance of Hammersmith tube and Barons Court station. Bishops Park and the ever popular "Crabtree" pub are close by and there are several bus routes on Fulham Palace Road which connects the property to central and south London.