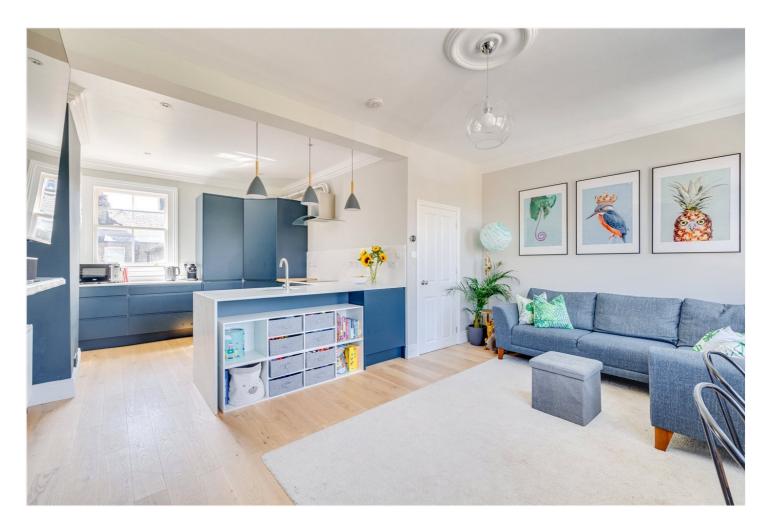

for every step...

This stunning property spans over 850 square feet and is located over the first and second floors of a converted Victorian terrace.

You enter on the ground floor with stairs leading up to the first floor where you will find the impressive open-plan kitchen reception room to the front of the property. The newly fitted kitchen is a triumph of design and flows perfectly onto the sitting room where there is ample space for dining and relaxing. There is a double bedroom, with built-in wardrobes, and an shower-room on this floor. On the second floor is the expansive master bedroom with ample built in storage and a beautiful ensuite shower-room.

The property is presented to the market in immaculate condition and would make the perfect home for a single professional or couple.

Woodlawn Road is ideally positioned close to the River Thames and is within walking distance of Hammersmith tube and Barons Court station. Bishops Park and the ever popular "Crabtree" pub are close by and there are several bus routes on Fulham Palace Road which connects the property to central and south London.