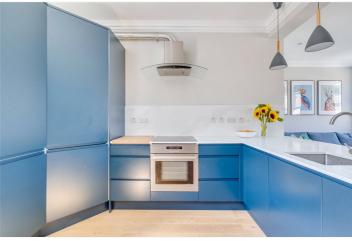

for every step...

This stunning property spans over 850 square feet and is located over the first and second floors of a converted Victorian terrace.

You enter on the ground floor with stairs leading up to the first floor where you will find the impressive open-plan kitchen reception room to the front of the property. The newly fitted kitchen is a triumph of design and flows perfectly onto the sitting room where there is ample space for dining and relaxing. There is a double bedroom, with built-in wardrobes, and an shower-room on this floor. On the second floor is the expansive master bedroom with ample built in storage and a beautiful ensuite shower-room.