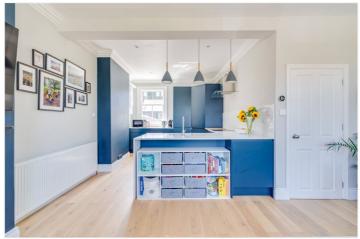

for every step...

This stunning property spans over 850 square feet and is located over the first and second floors of a converted Victorian terrace.

You enter on the ground floor with stairs leading up to the first floor where you will find the impressive open-plan kitchen reception room to the front of the property. The newly fitted kitchen is a triumph of design and flows perfectly onto the sitting room where there is ample space for dining and relaxing. There is a double bedroom, with built-in wardrobes, and an shower-room on this floor. On the second floor is the expansive master bedroom with ample built in storage and a beautiful ensuite shower-room.