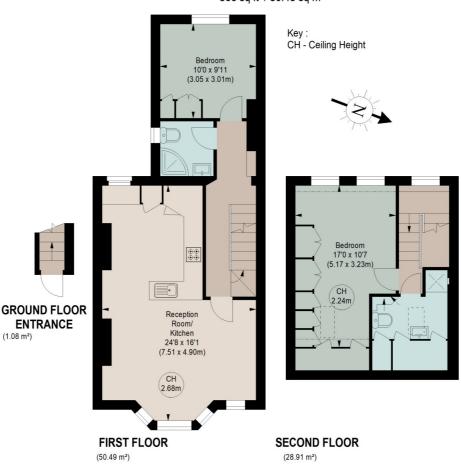

## WOODLAWN ROAD, SW6

Approximate gross internal area 866 sq ft / 80.45 sq m

The floor plan is not to scale and measurements and areas shown are approximate and therefore should be used for illustrative purposes only. The plan has been prepared in accordance with the RICS code of Measuring Practice and whilst we have confidence in the information produced, it must not be relied on. If there is any aspect of particular importance, you should carry out or commission your own inspection of the property.

This floorplan is for illustration purposes only and is not to scale. The position and size of doors, windows, appliances and other features are approximate.

Fulham & Parsons Green | 020 7731 3388 | fulham@winkworth.co.uk