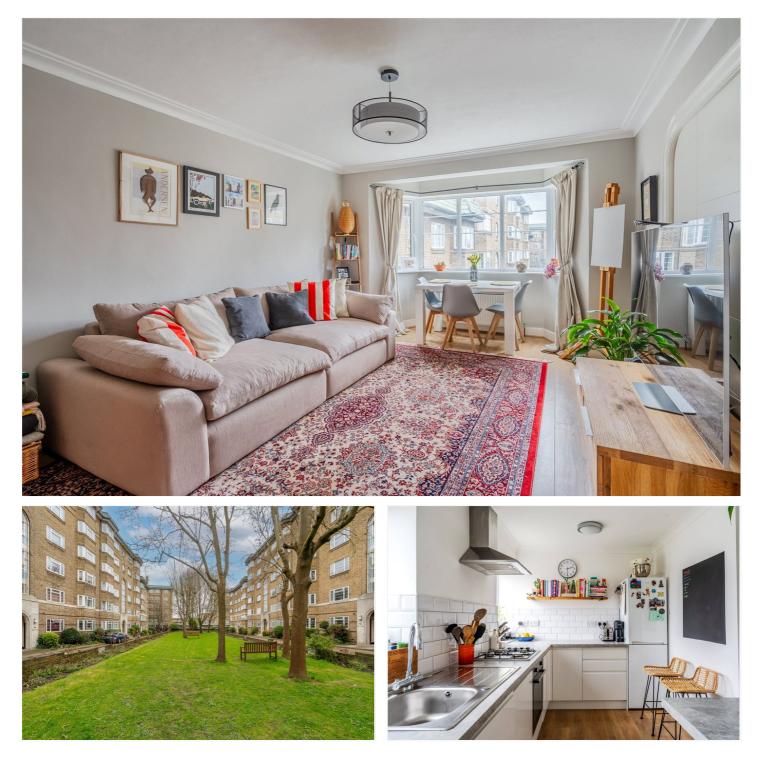

#### DESCRIPTION

Tucked within the sought-after Art Deco surrounds of Streatham Court, this immaculately presented threebedroom apartment offers a perfect blend of 1930s charm and contemporary comfort. Recently refurbished throughout, the home opens into a bright hallway leading to a generous reception room with space for both dining and entertaining, framed by a large bay window that floods the space with natural light.

A separate modern kitchen features clean white units, open shelving, and sleek worktops, while the stylish bathroom is finished with textured tiling, black fixtures, and a secondary WC for added convenience. Each of the three bedrooms is beautifully decorated, with two generous doubles and a versatile third room ideal as a guest space, nursery, or home office.

Residents benefit from secure gated entry, beautifully maintained communal gardens with mature planting, and a strong sense of community. Further highlights include full-fibre broadband, allocated garage rental (subject to availability), and excellent transport links—just 0.2 miles from Streatham Hill Station, connecting to London Victoria in under 20 minutes, with quick access to Brixton and the Victoria line.