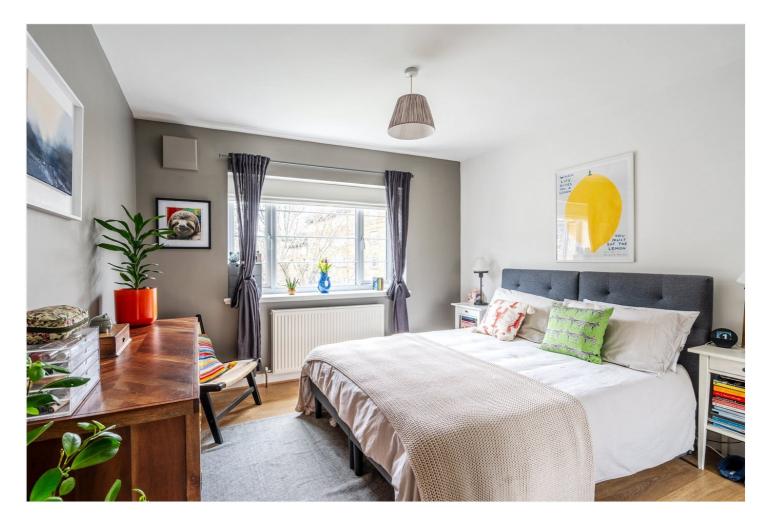

A separate modern kitchen features clean white units, open shelving, and sleek worktops, while the stylish bathroom is finished with textured tiling, black fixtures, and a secondary WC for added convenience. Each of the three bedrooms is beautifully decorated, with two generous doubles and a versatile third room ideal as a guest space, nursery, or home office.