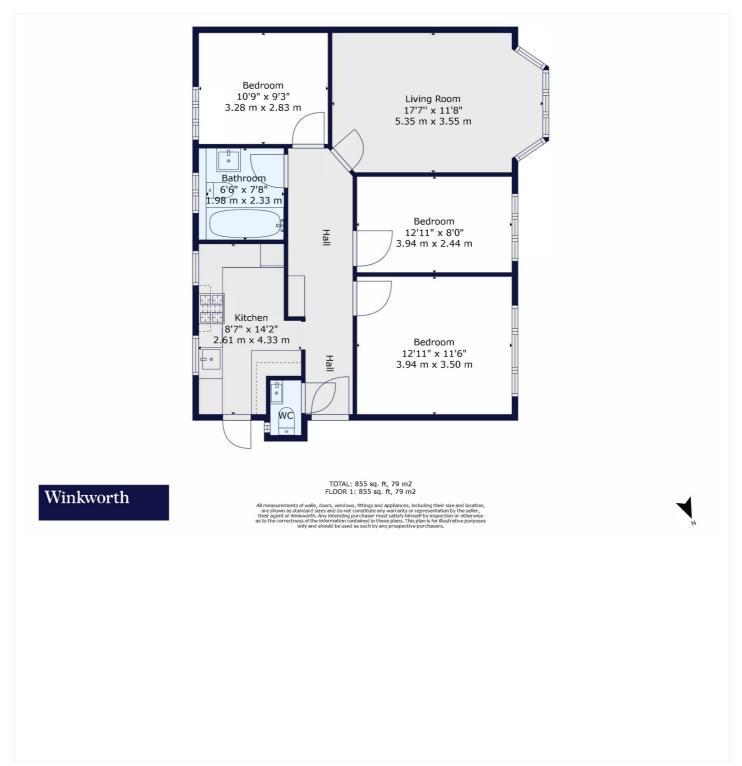

This floorplan is for illustration purposes only and is not to scale. The position and size of doors, windows, appliances and other features are approximate.

Tenure: Leasehold

Term: 955 year and 8 months