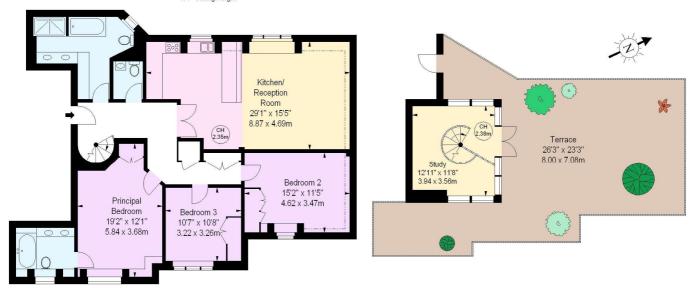

## Boydell Court, NW8

Approximate gross internal area 1471 sq ft / 136.66 sq m

Key: CH - Ceiling Height

Tenth Floor Eleventh Floor

The floor plan is not to scale and measurements and areas shown are approximate and therefore should be used for illustrative purposes only. The plan has been prepared in accordance with the RICS code of Measuring Practice and whilst we have confidence in the information produced, it must not be relied on. If there is any aspect of particular importance, you should carry out or commission your own inspection of the property.