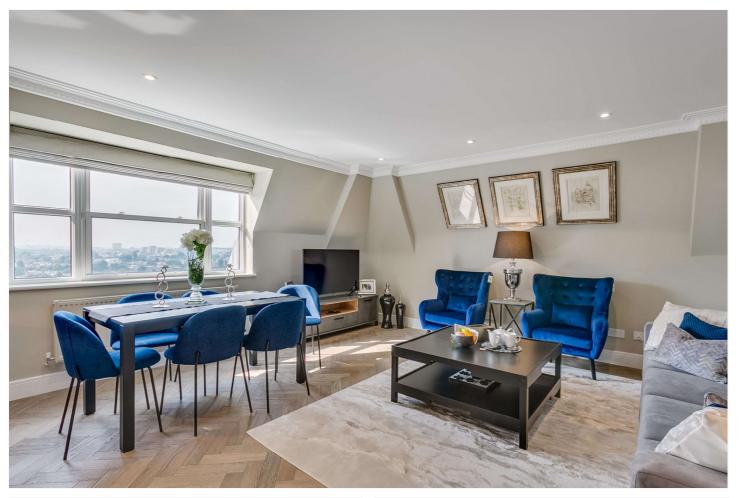

## BOYDELL COURT, ST JOHN'S WOOD, LONDON, NW8 **£1,850 PER WEEK FURNISHED**

A simply stunning recently refurbished 10th and 11th floor duplex penthouse apartment offering stylish and contemporary living and a substantial roof terrace benefiting from panoramic and far reaching views across London's dramatic skyline. The building further benefits from a gated entrance, 24 hour porterage, air conditioning, a reserved car parking space and additional parking available.

Master Bedroom with En-Suite Bathroom | Two Further Bedrooms | Family Bathroom | Kitchen | Reception/Dining Room | Study Area | Passenger Lift | Reserved Parking Space | Roof Terrace | Pet Friendly | Air Conditioning