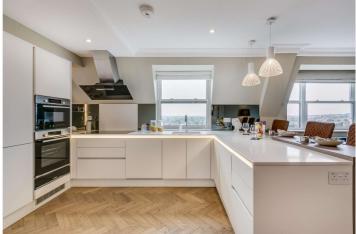

Master Bedroom with En-Suite Bathroom | Two Further Bedrooms | Family Bathroom | Kitchen | Reception/Dining Room | Study Area | Passenger Lift | Reserved Parking Space | Roof Terrace | Pet Friendly | Air Conditioning