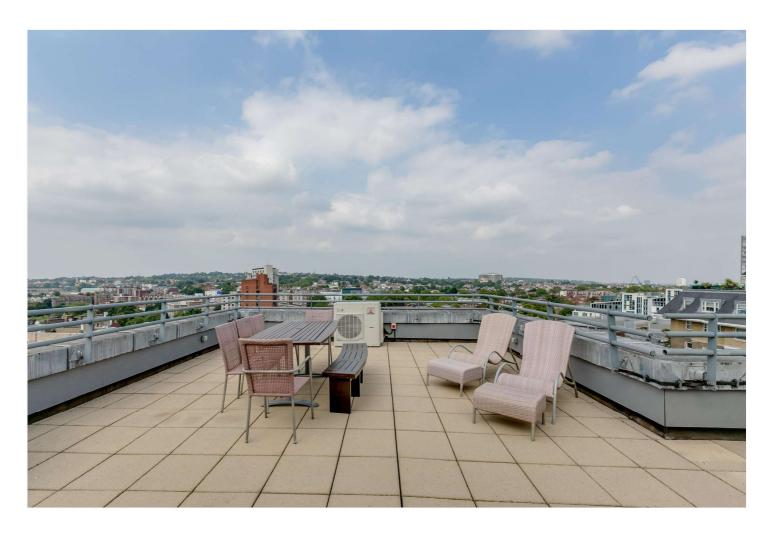

## BOYDELL COURT, ST JOHN'S WOOD, LONDON, NW8 **£1,850 PER WEEK FURNISHED**

A simply stunning recently refurbished 10th and 11th floor duplex penthouse apartment offering stylish and contemporary living and a substantial roof terrace benefiting from panoramic and far reaching views across London's dramatic skyline. The building further benefits from a gated entrance, 24 hour porterage, air conditioning, a reserved car parking space and additional parking available.

Master Bedroom with En-Suite Bathroom | Two Further Bedrooms | Family Bathroom | Kitchen | Reception/Dining Room | Study Area | Passenger Lift | Reserved Parking Space | Roof Terrace | Pet Friendly | Air Conditioning