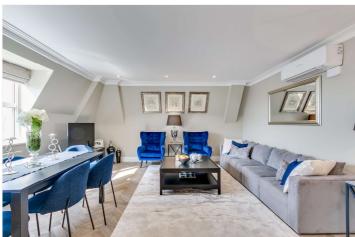

## BOYDELL COURT, ST JOHN'S WOOD, LONDON, NW8 **£1,850 PER WEEK FURNISHED**

A simply stunning recently refurbished 10th and 11th floor duplex penthouse apartment offering stylish and contemporary living and a substantial roof terrace benefiting from panoramic and far reaching views across London's dramatic skyline. The building further benefits from a gated entrance, 24 hour porterage, air conditioning, a reserved car parking space and additional parking available.

Master Bedroom with En-Suite Bathroom | Two Further Bedrooms | Family Bathroom | Kitchen | Reception/Dining Room | Study Area | Passenger Lift | Reserved Parking Space | Roof Terrace | Pet Friendly | Air Conditioning