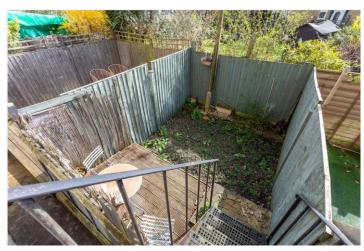

## **DESCRIPTION:**

This charming upper maisonette features a bright reception room with large windows, original wood flooring, and a period fireplace. Both bedrooms are spacious and filled with natural light, featuring cosy carpets, while the master bedroom also boasts a period fireplace. The bathroom is well-lit, with tiled flooring and ample storage. Positioned at the rear of the property, the generously sized kitchen offers wood flooring, plenty of storage, and access to the southwest-facing garden through a convenient back door. While already full of character, this wonderful home would benefit from some cosmetic updates.