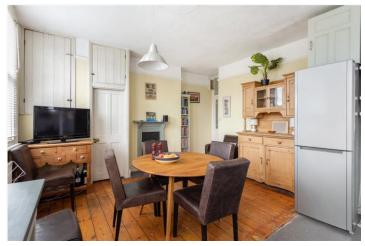

## **DESCRIPTION:**

This charming upper maisonette features a bright reception room with large windows, original wood flooring, and a period fireplace. Both bedrooms are spacious and filled with natural light, featuring cosy carpets, while the master bedroom also boasts a period fireplace. The bathroom is well-lit, with tiled flooring and ample storage. Positioned at the rear of the property, the generously sized kitchen offers wood flooring, plenty of storage, and access to the southwest-facing garden through a convenient back door. While already full of character, this wonderful home would benefit from some cosmetic updates.