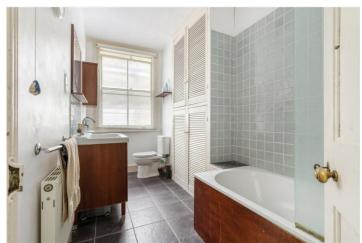

## **DESCRIPTION:**

This charming upper maisonette features a bright reception room with large windows, original wood flooring, and a period fireplace. Both bedrooms are spacious and filled with natural light, featuring cosy carpets, while the master bedroom also boasts a period fireplace. The bathroom is well-lit, with tiled flooring and ample storage. Positioned at the rear of the property, the generously sized kitchen offers wood flooring, plenty of storage, and access to the southwest-facing garden through a convenient back door. While already full of character, this wonderful home would benefit from some cosmetic updates.