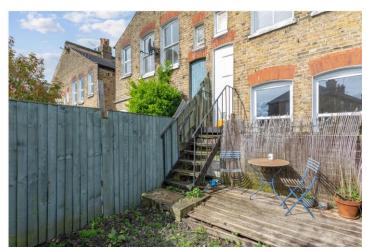

## **DESCRIPTION:**

This charming upper maisonette features a bright reception room with large windows, original wood flooring, and a period fireplace. Both bedrooms are spacious and filled with natural light, featuring cosy carpets, while the master bedroom also boasts a period fireplace. The bathroom is well-lit, with tiled flooring and ample storage. Positioned at the rear of the property, the generously sized kitchen offers wood flooring, plenty of storage, and access to the southwest-facing garden through a convenient back door. While already full of character, this wonderful home would benefit from some cosmetic updates.