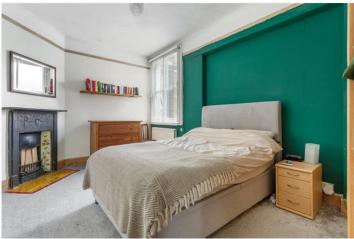

## **DESCRIPTION:**

This charming upper maisonette features a bright reception room with large windows, original wood flooring, and a period fireplace. Both bedrooms are spacious and filled with natural light, featuring cosy carpets, while the master bedroom also boasts a period fireplace. The bathroom is well-lit, with tiled flooring and ample storage. Positioned at the rear of the property, the generously sized kitchen offers wood flooring, plenty of storage, and access to the southwest-facing garden through a convenient back door. While already full of character, this wonderful home would benefit from some cosmetic updates.