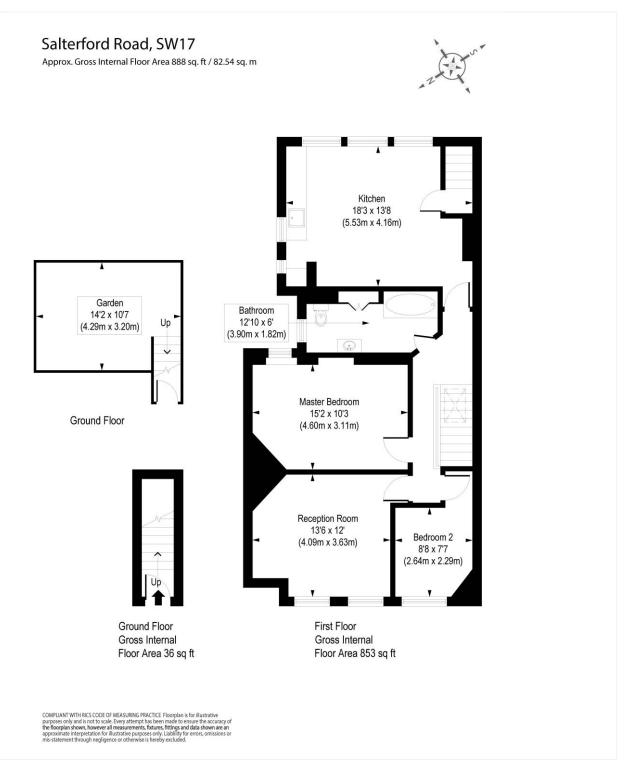

## **DESCRIPTION:**

This charming upper maisonette features a bright reception room with large windows, original wood flooring, and a period fireplace. Both bedrooms are spacious and filled with natural light, featuring cosy carpets, while the master bedroom also boasts a period fireplace. The bathroom is well-lit, with tiled flooring and ample storage. Positioned at the rear of the property, the generously sized kitchen offers wood flooring, plenty of storage, and access to the southwest-facing garden through a convenient back door. While already full of character, this wonderful home would benefit from some cosmetic updates.

Wandsworth Council Tax Band: C

This floorplan is for illustration purposes only and is not to scale. The position and size of doors, windows, appliances and other features are approximate.

Tooting I 020 8767 5221 I tooting@winkworth.co.uk