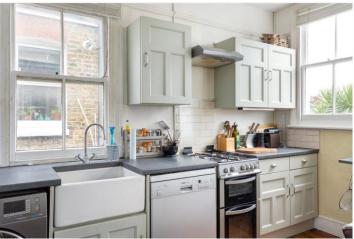

## **DESCRIPTION:**

This charming upper maisonette features a bright reception room with large windows, original wood flooring, and a period fireplace. Both bedrooms are spacious and filled with natural light, featuring cosy carpets, while the master bedroom also boasts a period fireplace. The bathroom is well-lit, with tiled flooring and ample storage. Positioned at the rear of the property, the generously sized kitchen offers wood flooring, plenty of storage, and access to the southwest-facing garden through a convenient back door. While already full of character, this wonderful home would benefit from some cosmetic updates.