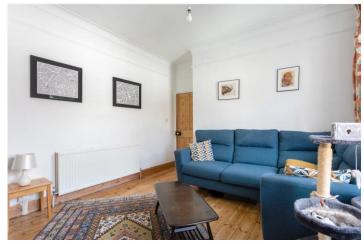

## **DESCRIPTION:**

This charming upper maisonette features a bright reception room with large windows, original wood flooring, and a period fireplace. Both bedrooms are spacious and filled with natural light, featuring cosy carpets, while the master bedroom also boasts a period fireplace. The bathroom is well-lit, with tiled flooring and ample storage. Positioned at the rear of the property, the generously sized kitchen offers wood flooring, plenty of storage, and access to the southwest-facing garden through a convenient back door. While already full of character, this wonderful home would benefit from some cosmetic updates.