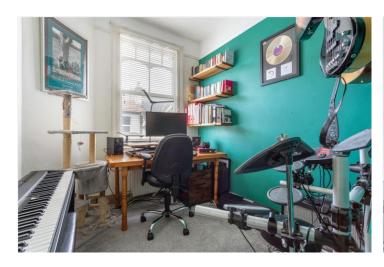

## **DESCRIPTION:**

This charming upper maisonette features a bright reception room with large windows, original wood flooring, and a period fireplace. Both bedrooms are spacious and filled with natural light, featuring cosy carpets, while the master bedroom also boasts a period fireplace. The bathroom is well-lit, with tiled flooring and ample storage. Positioned at the rear of the property, the generously sized kitchen offers wood flooring, plenty of storage, and access to the southwest-facing garden through a convenient back door. While already full of character, this wonderful home would benefit from some cosmetic updates.