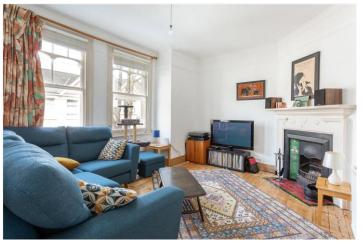

## **DESCRIPTION:**

This charming upper maisonette features a bright reception room with large windows, original wood flooring, and a period fireplace. Both bedrooms are spacious and filled with natural light, featuring cosy carpets, while the master bedroom also boasts a period fireplace. The bathroom is well-lit, with tiled flooring and ample storage. Positioned at the rear of the property, the generously sized kitchen offers wood flooring, plenty of storage, and access to the southwest-facing garden through a convenient back door. While already full of character, this wonderful home would benefit from some cosmetic updates.