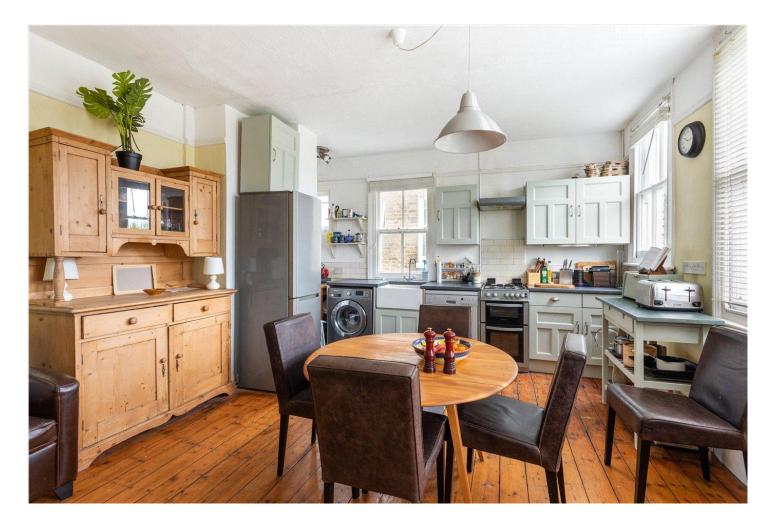

## **DESCRIPTION:**

This charming upper maisonette features a bright reception room with large windows, original wood flooring, and a period fireplace. Both bedrooms are spacious and filled with natural light, featuring cosy carpets, while the master bedroom also boasts a period fireplace. The bathroom is well-lit, with tiled flooring and ample storage. Positioned at the rear of the property, the generously sized kitchen offers wood flooring, plenty of storage, and access to the southwest-facing garden through a convenient back door. While already full of character, this wonderful home would benefit from some cosmetic updates.