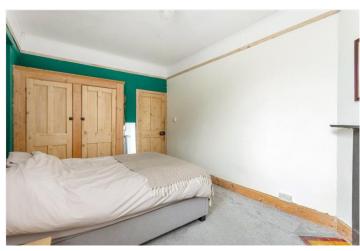

## **DESCRIPTION:**

This charming upper maisonette features a bright reception room with large windows, original wood flooring, and a period fireplace. Both bedrooms are spacious and filled with natural light, featuring cosy carpets, while the master bedroom also boasts a period fireplace. The bathroom is well-lit, with tiled flooring and ample storage. Positioned at the rear of the property, the generously sized kitchen offers wood flooring, plenty of storage, and access to the southwest-facing garden through a convenient back door. While already full of character, this wonderful home would benefit from some cosmetic updates.