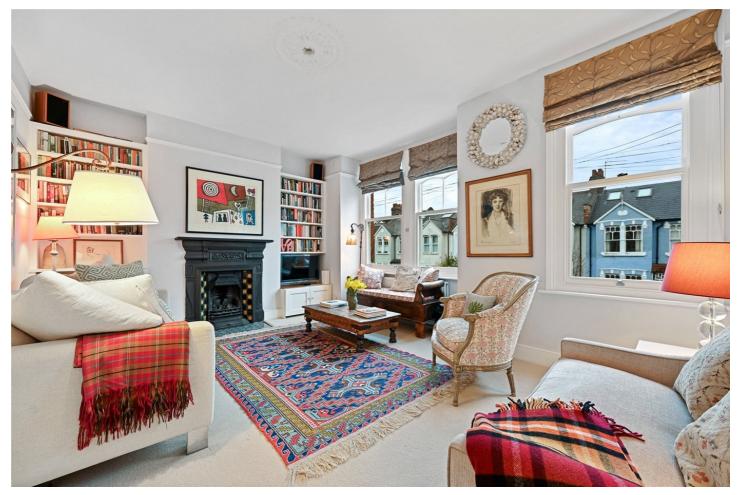

## **DESCRIPTION:**

This stunning apartment is arranged over two floors and combines period charm with a modern decor.

The property offers two double bedrooms, a light and spacious reception room, dual aspect kitchen/dining room with inbuilt appliances and bathroom with under floor heating.