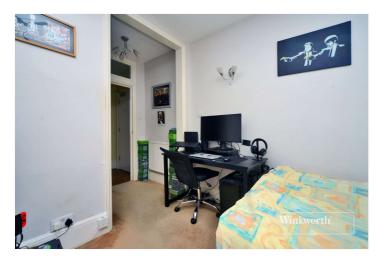

# **ACCOMMODATION**

**Entrance Hall** 

Living Room/Bedroom - 14'10" x 13'  $\max$  (4.52m x 3.96m  $\max$ )

**Kitchen/Diner** - 13' x 8'8" max (3.96m x 2.64m max)

**Bathroom** - 8' x 5'7" max (2.44m x 1.7m max)