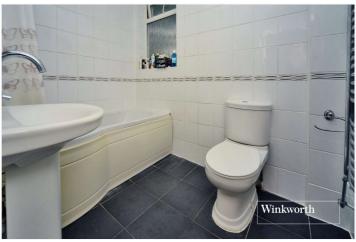

# **ACCOMMODATION**

**Entrance Hall** 

Living Room/Bedroom - 14'10" x 13'  $\max$  (4.52m x 3.96m  $\max$ )

**Kitchen/Diner** - 13' x 8'8" max (3.96m x 2.64m max)

**Bathroom** - 8' x 5'7" max (2.44m x 1.7m max)