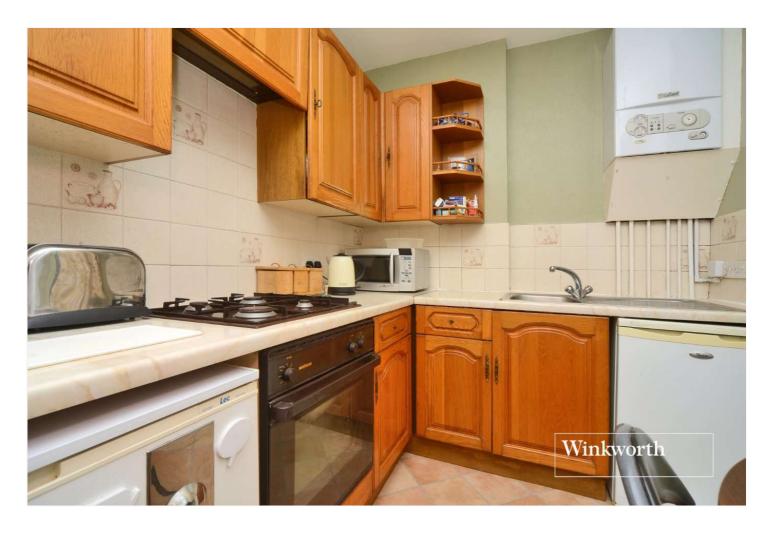

Commuters will have the choice of Worcester Park train station and bus routes to surrounding areas including Morden Underground, Sutton and Kingston.

The accommodation comprises a good-sized kitchen with space for a dining table, a large living room and bedroom, bathroom and storage.

# **ACCOMMODATION**

**Entrance Hall** 

Living Room/Bedroom - 14'10" x 13'  $\max$  (4.52m x 3.96m  $\max$ )

**Kitchen/Diner** - 13' x 8'8" max (3.96m x 2.64m max)

**Bathroom** - 8' x 5'7" max (2.44m x 1.7m max)