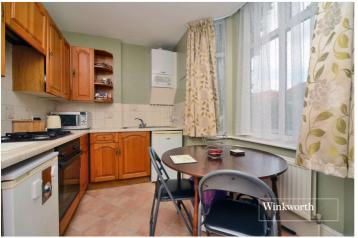

Commuters will have the choice of Worcester Park train station and bus routes to surrounding areas including Morden Underground, Sutton and Kingston.

The accommodation comprises a good-sized kitchen with space for a dining table, a large living room and bedroom, bathroom and storage.

# **ACCOMMODATION**

**Entrance Hall** 

Living Room/Bedroom - 14'10" x 13'  $\max$  (4.52m x 3.96m  $\max$ )

**Kitchen/Diner** - 13' x 8'8" max (3.96m x 2.64m max)

**Bathroom** - 8' x 5'7" max (2.44m x 1.7m max)