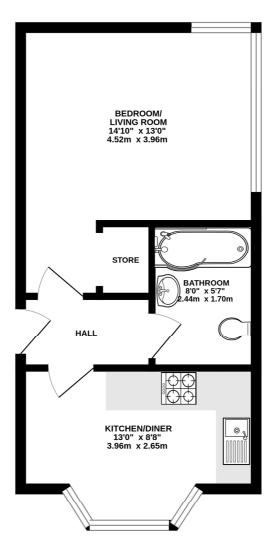

# **ACCOMMODATION**

**Entrance Hall** 

Living Room/Bedroom - 14'10" x 13'  $\max$  (4.52m x 3.96m  $\max$ )

**Kitchen/Diner** - 13' x 8'8" max (3.96m x 2.64m max)

**Bathroom** - 8' x 5'7" max (2.44m x 1.7m max)

## Cheam Common Road, Worcester Park KT4 7TA

INTERNAL FLOOR AREA (APPROX.) 350 sq ft/ 32.5 sq m

**GROUND FLOOR FLAT** 

Whilst every attempt has been made to ensure the accuracy of this floor plan, measurement of doors, windows, rooms and any other items are approximate and no responsibility is taken for any error, omission or mis-statement.

Made with Metropix © 2024.

This floorplan is for illustration purposes only and is not to scale. The position and size of doors, windows, appliances and other features are approximate.