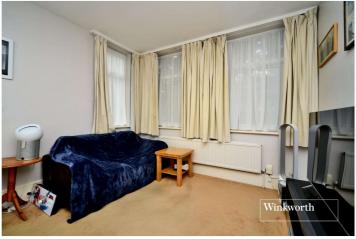

# **ACCOMMODATION**

**Entrance Hall** 

Living Room/Bedroom - 14'10" x 13'  $\max$  (4.52m x 3.96m  $\max$ )

**Kitchen/Diner** - 13' x 8'8" max (3.96m x 2.64m max)

**Bathroom** - 8' x 5'7" max (2.44m x 1.7m max)