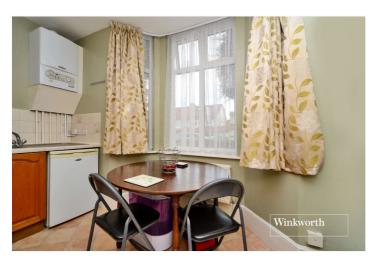

Commuters will have the choice of Worcester Park train station and bus routes to surrounding areas including Morden Underground, Sutton and Kingston.

The accommodation comprises a good-sized kitchen with space for a dining table, a large living room and bedroom, bathroom and storage.

# **ACCOMMODATION**

**Entrance Hall** 

Living Room/Bedroom - 14'10" x 13'  $\max$  (4.52m x 3.96m  $\max$ )

**Kitchen/Diner** - 13' x 8'8" max (3.96m x 2.64m max)

**Bathroom** - 8' x 5'7" max (2.44m x 1.7m max)