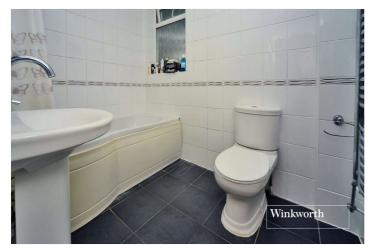

## **Entrance Hall**

**Living Room/Bedroom** - 14'10" x 13' max (4.52m x 3.96m max)

**Kitchen/Diner** - 13' x 8'8" max (3.96m x 2.64m max)

**Bathroom** - 8' x 5'7" max (2.44m x 1.7m max)

Off Street Parking