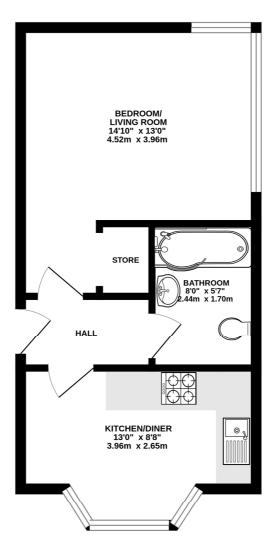

## **Entrance Hall**

**Living Room/Bedroom** - 14'10" x 13' max (4.52m x 3.96m max)

**Kitchen/Diner** - 13' x 8'8" max (3.96m x 2.64m max)

**Bathroom** - 8' x 5'7" max (2.44m x 1.7m max)

Off Street Parking

## Cheam Common Road, Worcester Park KT4 7TA

INTERNAL FLOOR AREA (APPROX.) 350 sq ft/ 32.5 sq m

**GROUND FLOOR FLAT** 

Whilst every attempt has been made to ensure the accuracy of this floor plan, measurement of doors, windows, rooms and any other items are approximate and no responsibility is taken for any error, omission or mis-statement.

Made with Metropix © 2024.

This floorplan is for illustration purposes only and is not to scale. The position and size of doors, windows, appliances and other features are approximate.