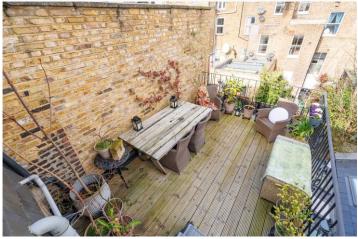

## **DESCRIPTION:**

The property is thoughtfully designed, offering a well-balanced layout across two floors. On the first floor there is a spacious reception room with high ceilings at 2.52 meters, and an original fireplace, creating an impressive light and bright living space. Adjacent to the reception room is a double bedroom with built-in storage served by a family bathroom. Towards the rear of the property, the kitchen provides ample storage space and leads directly onto a generous roof terrace, perfect for outdoor seating and entertaining.

The second floor is dedicated to the master bedroom, which benefits from built-in storage, additional eaves storage, and an ensuite bathroom. This level also boasts a larger private roof terrace with direct access from the bedroom, offering a wonderful outdoor retreat.