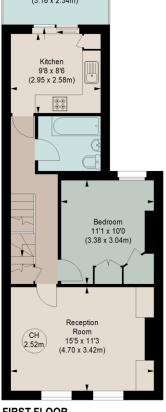

## **DESCRIPTION:**

The property is thoughtfully designed, offering a well-balanced layout across two floors. On the first floor there is a spacious reception room with high ceilings at 2.52 meters, and an original fireplace, creating an impressive light and bright living space. Adjacent to the reception room is a double bedroom with built-in storage served by a family bathroom. Towards the rear of the property, the kitchen provides ample storage space and leads directly onto a generous roof terrace, perfect for outdoor seating and entertaining.

## **AVERILL STREET, SW6**

Approximate gross internal area 879 sq ft / 81.66 sq m (Including Eaves Storage) Eaves Storage 91 sq ft / 8.45 sq m

CH - Ceiling Height

**GROUND FLOOR** ENTRANCE (1.03 m²)

**FIRST FLOOR** (46.90 m<sup>2</sup>)

**SECOND FLOOR** 

(33.70 m<sup>2</sup>)

The floor plan is not to scale and measurements and areas shown are approximate and therefore should be used for illustrative purposes only. The plan has been prepared in accordance with the RICS code of Measuring Practice and whilst we have confidence in the information produced, it must not be relied on. If there is any aspect of particular importance, you should carry out or commission your own inspection of the property.