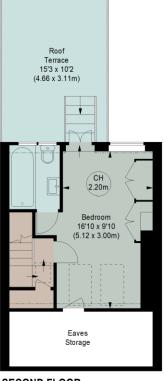

The second floor is dedicated to the master bedroom, which benefits from built-in storage, additional eaves storage, and an ensuite bathroom. This level also boasts a larger private roof terrace with direct access from the bedroom, offering a wonderful outdoor retreat.

**SECOND FLOOR** 

(33.70 m<sup>2</sup>)

The floor plan is not to scale and measurements and areas shown are approximate and therefore should be used for illustrative purposes only. The plan has been prepared in accordance with the RICS code of Measuring Practice and whilst we have confidence in the information produced, it must not be relied on. If there is any aspect of particular importance, you should carry out or commission your own inspection of the property.