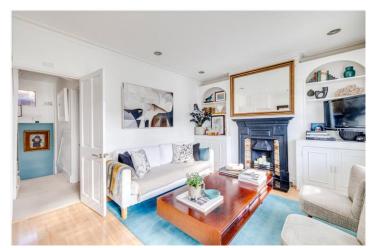

## **DESCRIPTION:**

The property is thoughtfully designed, offering a well-balanced layout across two floors. On the first floor there is a spacious reception room with high ceilings at 2.52 meters, and an original fireplace, creating an impressive light and bright living space. Adjacent to the reception room is a double bedroom with built-in storage served by a family bathroom. Towards the rear of the property, the kitchen provides ample storage space and leads directly onto a generous roof terrace, perfect for outdoor seating and entertaining.