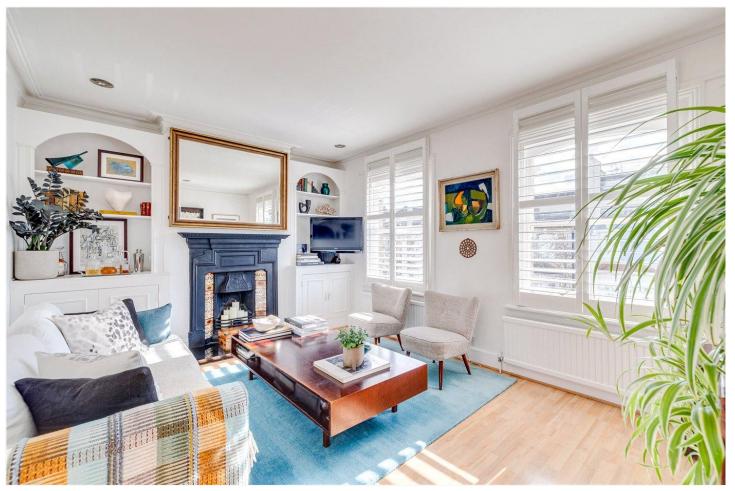

## **DESCRIPTION:**

The property is thoughtfully designed, offering a well-balanced layout across two floors. On the first floor there is a spacious reception room with high ceilings at 2.52 meters, and an original fireplace, creating an impressive light and bright living space. Adjacent to the reception room is a double bedroom with built-in storage served by a family bathroom. Towards the rear of the property, the kitchen provides ample storage space and leads directly onto a generous roof terrace, perfect for outdoor seating and entertaining.