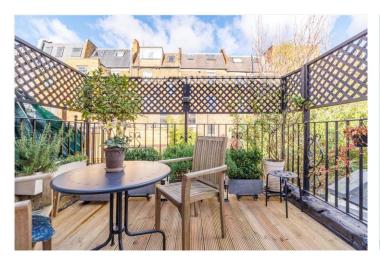

## **DESCRIPTION:**

The property is thoughtfully designed, offering a well-balanced layout across two floors. On the first floor there is a spacious reception room with high ceilings at 2.52 meters, and an original fireplace, creating an impressive light and bright living space. Adjacent to the reception room is a double bedroom with built-in storage served by a family bathroom. Towards the rear of the property, the kitchen provides ample storage space and leads directly onto a generous roof terrace, perfect for outdoor seating and entertaining.

The second floor is dedicated to the master bedroom, which benefits from built-in storage, additional eaves storage, and an ensuite bathroom. This level also boasts a larger private roof terrace with direct access from the bedroom, offering a wonderful outdoor retreat.