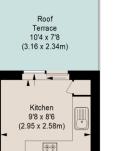

## **AVERILL STREET, SW6**

Approximate gross internal area 879 sq ft / 81.66 sq m (Including Eaves Storage) Eaves Storage 91 sq ft / 8.45 sq m

CH - Ceiling Height

**GROUND FLOOR** ENTRANCE (1.03 m²)

**FIRST FLOOR** (46.90 m<sup>2</sup>)

**SECOND FLOOR** 

(33.70 m<sup>2</sup>)

The floor plan is not to scale and measurements and areas shown are approximate and therefore should be used for illustrative purposes only. The plan has been prepared in accordance with the RICS code of Measuring Practice and whilst we have confidence in the information produced, it must not be relied on. If there is any aspect of particular importance, you should carry out or commission your own inspection of the property.

This floorplan is for illustration purposes only and is not to scale. The position and size of doors, windows, appliances and other features are approximate.

Tenure: Share of Freehold Term: 0 year and 0 months Service Charge: £0 per annum