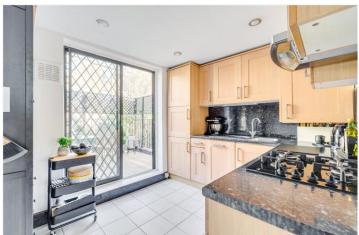

## **DESCRIPTION:**

The property is thoughtfully designed, offering a well-balanced layout across two floors. On the first floor there is a spacious reception room with high ceilings at 2.52 meters, and an original fireplace, creating an impressive light and bright living space. Adjacent to the reception room is a double bedroom with built-in storage served by a family bathroom. Towards the rear of the property, the kitchen provides ample storage space and leads directly onto a generous roof terrace, perfect for outdoor seating and entertaining.