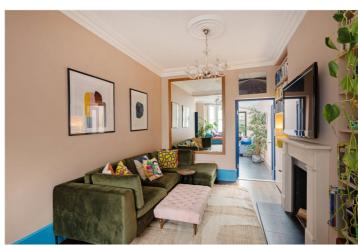

## **DESCRIPTION:**

This lovely property has accommodation arranged over three floors measuring 1790 sq. ft. including a large loft conversion housing two bedrooms and a separate shower room. On the first floor the property has three further double bedrooms and a family bathroom. Downstairs at the rear of the property has been extended into the side return creating a stunning kitchen diner which leads to the private garden. To the front of the building there is a welcoming entrance hall, a double aspect reception room and a utility room situated between the kitchen and the hallway.