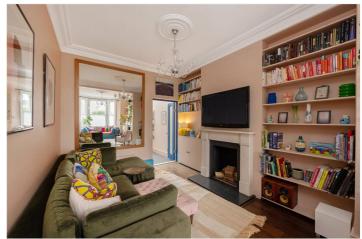

## **DESCRIPTION:**

This lovely property has accommodation arranged over three floors measuring 1790 sq. ft. including a large loft conversion housing two bedrooms and a separate shower room. On the first floor the property has three further double bedrooms and a family bathroom. Downstairs at the rear of the property has been extended into the side return creating a stunning kitchen diner which leads to the private garden. To the front of the building there is a welcoming entrance hall, a double aspect reception room and a utility room situated between the kitchen and the hallway.