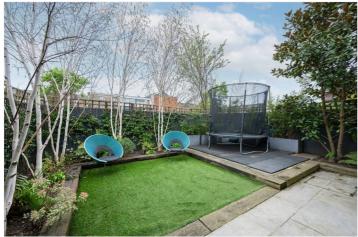

## **DESCRIPTION:**

This lovely property has accommodation arranged over three floors measuring 1790 sq. ft. including a large loft conversion housing two bedrooms and a separate shower room. On the first floor the property has three further double bedrooms and a family bathroom. Downstairs at the rear of the property has been extended into the side return creating a stunning kitchen diner which leads to the private garden. To the front of the building there is a welcoming entrance hall, a double aspect reception room and a utility room situated between the kitchen and the hallway.

Wakeman Road, a quiet tree-lined street, is in the perfect location to take advantage of local amenities on Chamberlayne Road including many delis pubs and restaurants. Notting Hill, Ladbroke Grove and the green spaces of Queen's Park are only just around the corner. Transport links are strong with the London Overground and London Underground readily available at Kensal Green meaning central London (Oxford Street) is only 20mins journey and the City around 35mins. Highly recommended