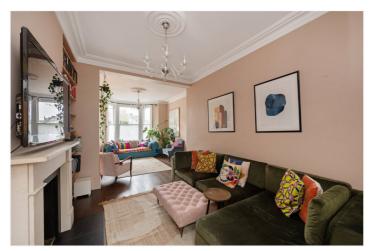

## **DESCRIPTION:**

This lovely property has accommodation arranged over three floors measuring 1790 sq. ft. including a large loft conversion housing two bedrooms and a separate shower room. On the first floor the property has three further double bedrooms and a family bathroom. Downstairs at the rear of the property has been extended into the side return creating a stunning kitchen diner which leads to the private garden. To the front of the building there is a welcoming entrance hall, a double aspect reception room and a utility room situated between the kitchen and the hallway.