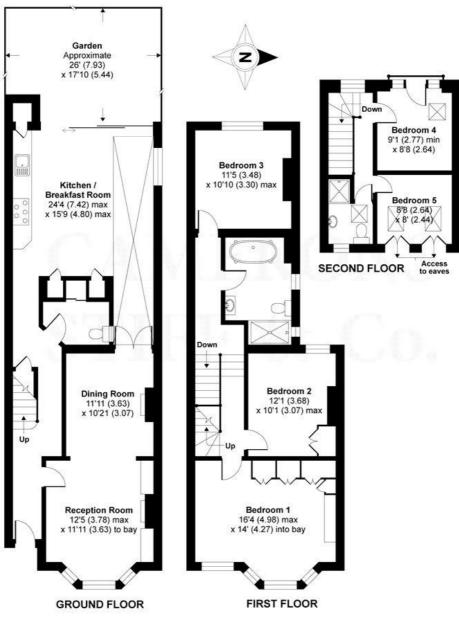

## Wakeman Road, London, NW10

APPROX. GROSS INTERNAL FLOOR AREA 1790 SQ FT 166.3 SQ METRES

Whilst every attempt has been made to ensure the accuracy of the floor plan contained here, measurements of doors, windows and rooms are approximate and no responsibility is taken for any error, omission or misstatement. These plans are for representation purposes only as defined by RICS Code of Measuring Practice and should be used as such by any prospective purchaser. Specifically no guarantee is given on the total square footage of the property if quoted on this plan. Any figure given is for initial guidance only and should not be relied on as a basis of valuation.

Copyright nichecom.co.uk 2020 Produced for Camerons Stiff & Co REF: 575378

This floorplan is for illustration purposes only and is not to scale. The position and size of doors, windows, appliances and other features are approximate.