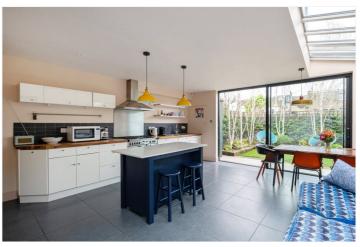

## **DESCRIPTION:**

This lovely property has accommodation arranged over three floors measuring 1790 sq. ft. including a large loft conversion housing two bedrooms and a separate shower room. On the first floor the property has three further double bedrooms and a family bathroom. Downstairs at the rear of the property has been extended into the side return creating a stunning kitchen diner which leads to the private garden. To the front of the building there is a welcoming entrance hall, a double aspect reception room and a utility room situated between the kitchen and the hallway.