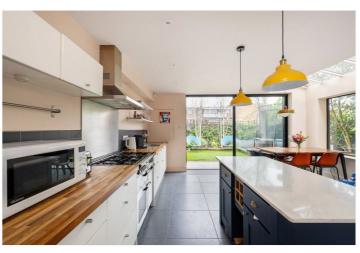

## **DESCRIPTION:**

This lovely property has accommodation arranged over three floors measuring 1790 sq. ft. including a large loft conversion housing two bedrooms and a separate shower room. On the first floor the property has three further double bedrooms and a family bathroom. Downstairs at the rear of the property has been extended into the side return creating a stunning kitchen diner which leads to the private garden. To the front of the building there is a welcoming entrance hall, a double aspect reception room and a utility room situated between the kitchen and the hallway.