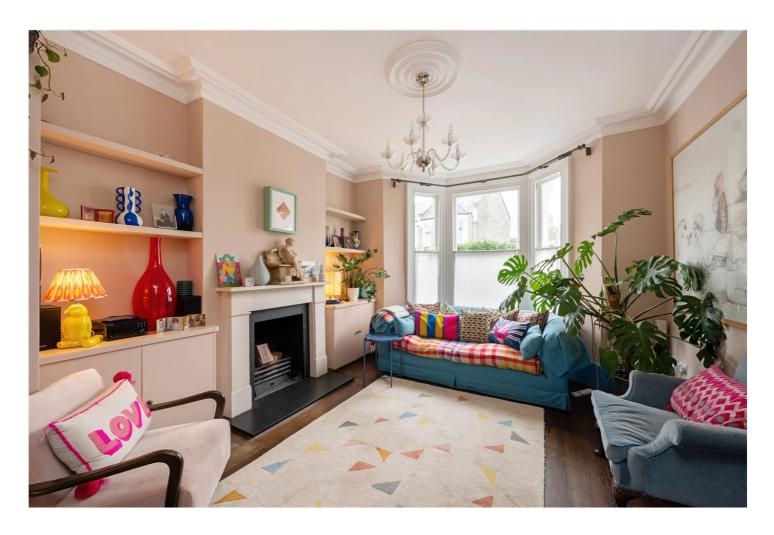

## **DESCRIPTION:**

This lovely property has accommodation arranged over three floors measuring 1790 sq. ft. including a large loft conversion housing two bedrooms and a separate shower room. On the first floor the property has three further double bedrooms and a family bathroom. Downstairs at the rear of the property has been extended into the side return creating a stunning kitchen diner which leads to the private garden. To the front of the building there is a welcoming entrance hall, a double aspect reception room and a utility room situated between the kitchen and the hallway.