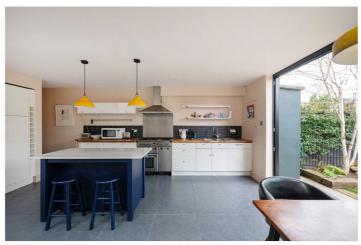

## **DESCRIPTION:**

This lovely property has accommodation arranged over three floors measuring 1790 sq. ft. including a large loft conversion housing two bedrooms and a separate shower room. On the first floor the property has three further double bedrooms and a family bathroom. Downstairs at the rear of the property has been extended into the side return creating a stunning kitchen diner which leads to the private garden. To the front of the building there is a welcoming entrance hall, a double aspect reception room and a utility room situated between the kitchen and the hallway.