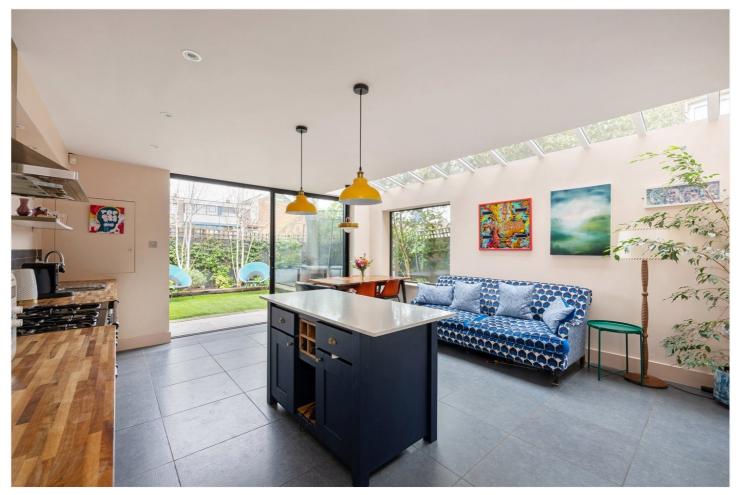

## **DESCRIPTION:**

This lovely property has accommodation arranged over three floors measuring 1790 sq. ft. including a large loft conversion housing two bedrooms and a separate shower room. On the first floor the property has three further double bedrooms and a family bathroom. Downstairs at the rear of the property has been extended into the side return creating a stunning kitchen diner which leads to the private garden. To the front of the building there is a welcoming entrance hall, a double aspect reception room and a utility room situated between the kitchen and the hallway.