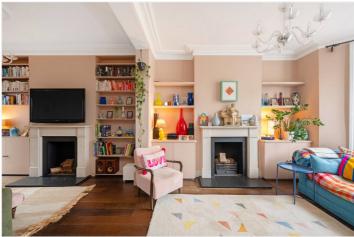

## **DESCRIPTION:**

This lovely property has accommodation arranged over three floors measuring 1790 sq. ft. including a large loft conversion housing two bedrooms and a separate shower room. On the first floor the property has three further double bedrooms and a family bathroom. Downstairs at the rear of the property has been extended into the side return creating a stunning kitchen diner which leads to the private garden. To the front of the building there is a welcoming entrance hall, a double aspect reception room and a utility room situated between the kitchen and the hallway.