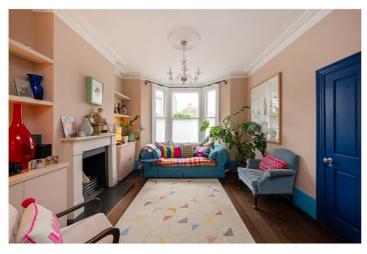

## **DESCRIPTION:**

This lovely property has accommodation arranged over three floors measuring 1790 sq. ft. including a large loft conversion housing two bedrooms and a separate shower room. On the first floor the property has three further double bedrooms and a family bathroom. Downstairs at the rear of the property has been extended into the side return creating a stunning kitchen diner which leads to the private garden. To the front of the building there is a welcoming entrance hall, a double aspect reception room and a utility room situated between the kitchen and the hallway.