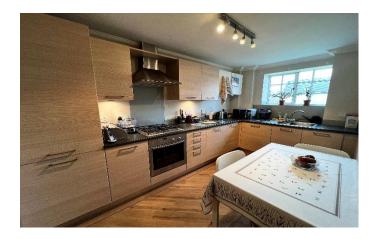

The Malthouse is a grade two listed modern development of apartments, located on the site of the former 'Strong's Brewery'. This first - floor apartment has been beautifully maintained by the current owner. It comprises an entrance hall, leading to the open plan sitting/dining room, fully fitted kitchen with the addition of a recently replaced washing machine, two double bedrooms and a completely re-fitted bathroom with a large walkin shower. The gas boiler has been replaced in the last 2 years.