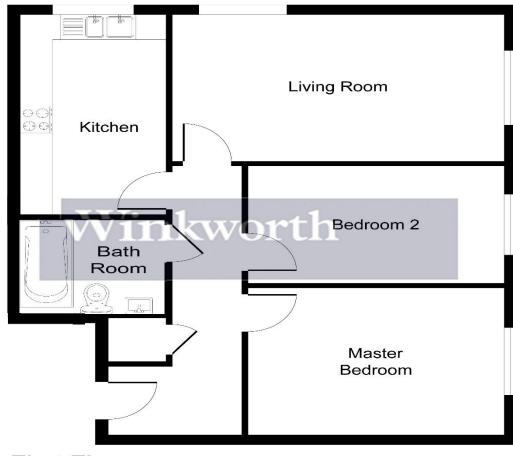

### Approximate Gross Internal Area 638 sq ft - 59 sq m

First Floor

Although every attempt has been made to ensure accuracy, all measurements are approximate.

This floorplan is for illustrative purposes only and not to scale.

Measured in accordance with RICS Standards.

winkworth.co.uk/romsey