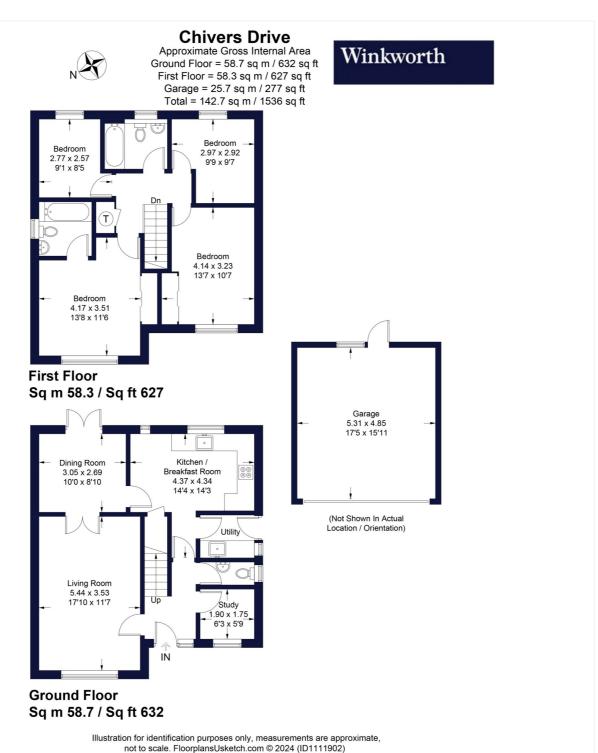

The property provides well proportioned accommodation over two floors, with living space on the ground floor which consists of a study, dining room, kitchen/breakfast room, utility, cloakroom and an excellent sized living room. There is a private and secluded rear garden which is accessible from the dining room and utility.

On the first floor there are four good sized bedrooms a family bathroom and an en-suite to the master bedroom.

Falling within popular school catchment areas, including Bohunt Secondary School, and offering easy access to the M3 & M4 motorway as well as Wokingham mainline railway station the property is sure to be of interest to a wide range of prospective purchasers.

## **AT A GLANCE**

- 4 Bedroom detached family home
- 3 reception rooms
- Double Garage
- Generous garden
- Cul de sac location
- Council tax band F Wokingham
- Broadband Ultrafast 1000 Mbps available
- Satellite /Fibre TV with BT & Sky
- All mains services
- Mobile coverage EE, Vodafone, Three, O2

not to scale. FloorplansUsketch.com @ 2024 (IDT111902)

This floorplan is for illustration purposes only and is not to scale. The position and size of doors, windows, appliances and other features are approximate.