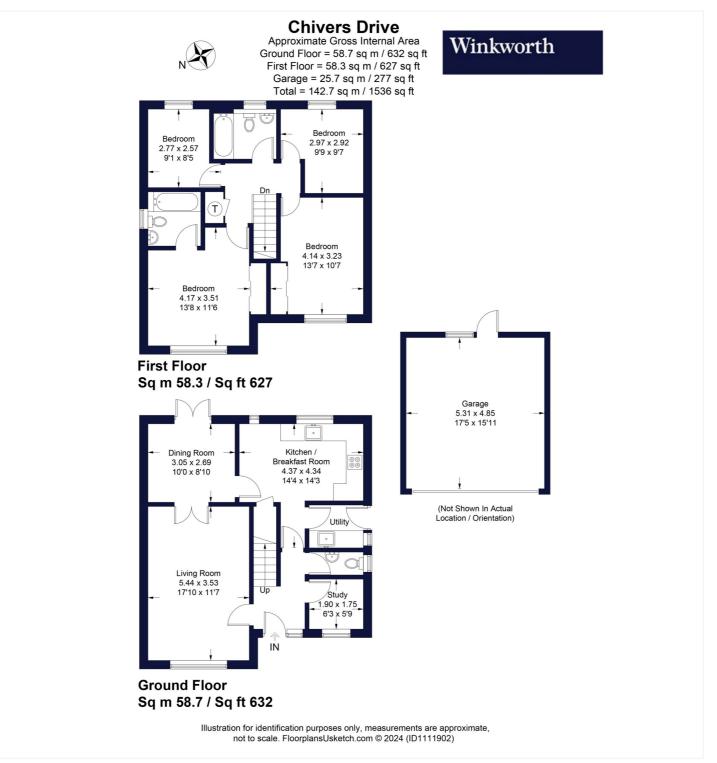

The property provides well proportioned accommodation over two floors, with living space on the ground floor which consists of a study, dining room, kitchen/breakfast room, utility, cloakroom and an excellent sized living room. There is a private and secluded rear garden which is accessible from the dining room and utility.

On the first floor there are four good sized bedrooms a family bathroom and an en-suite to the master bedroom.

Falling within popular school catchment areas, including Bohunt Secondary School, and offering easy access to the M3 & M4 motorway as well as Wokingham mainline railway station the property is sure to be of interest to a wide range of prospective purchasers.

## AT A GLANCE

- 4 Bedroom detached family home
- 3 reception rooms
- Double Garage
- Generous garden
- Cul de sac location
- Council tax band F Wokingham
- Broadband Ultrafast 1000 Mbps available
- Satellite /Fibre TV with BT & Sky
- All mains services
- Mobile coverage EE, Vodafone, Three, O2

This floorplan is for illustration purposes only and is not to scale. The position and size of doors, windows, appliances and other features are approximate.

Winkworth

Wokingham | 01189 072777 | wokingham@winkworth.co.uk