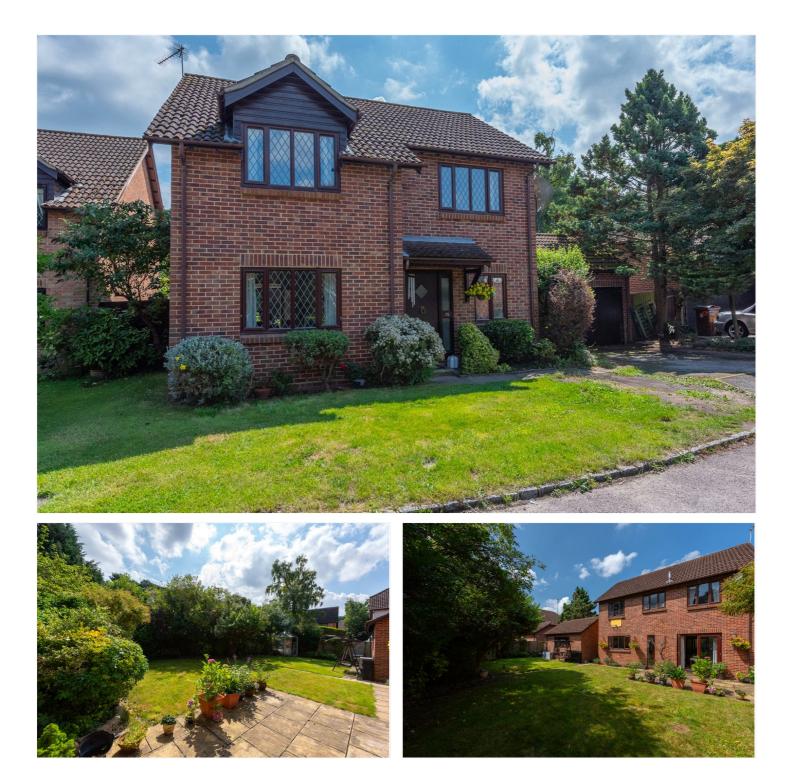

15 CHIVERS DRIVE, FINCHAMPSTEAD, WOKINGHAM, BERKSHIRE, RG40 4EW **£685,000 FREEHOLD** 

SITUATED ON A PRIVATE PLOT IN THIS POPULAR AND SOUGHT-AFTER LOCATION, WITH GOOD ACCESS TO CALIFORNIA COUNTRY PARK.

## **DESCRIPTION:**

Situated on a private plot in this popular and sought-after location, with good access to California Country Park and further amenities including the Finchampstead FBC centre, local shops, post office and restaurants, is this well presented family home with no onward chain complications.

The property provides well proportioned accommodation over two floors, with living space on the ground floor which consists of a study, dining room, kitchen/breakfast room, utility, cloakroom and an excellent sized living room. There is a private and secluded rear garden which is accessible from the dining room and utility.

## AT A GLANCE

- 4 Bedroom detached family home
- 3 reception rooms
- Double Garage
- Generous garden
- Cul de sac location
- Council tax band F Wokingham
- Broadband Ultrafast 1000 Mbps available
- Satellite /Fibre TV with BT & Sky
- All mains services
- Mobile coverage EE, Vodafone, Three, O2