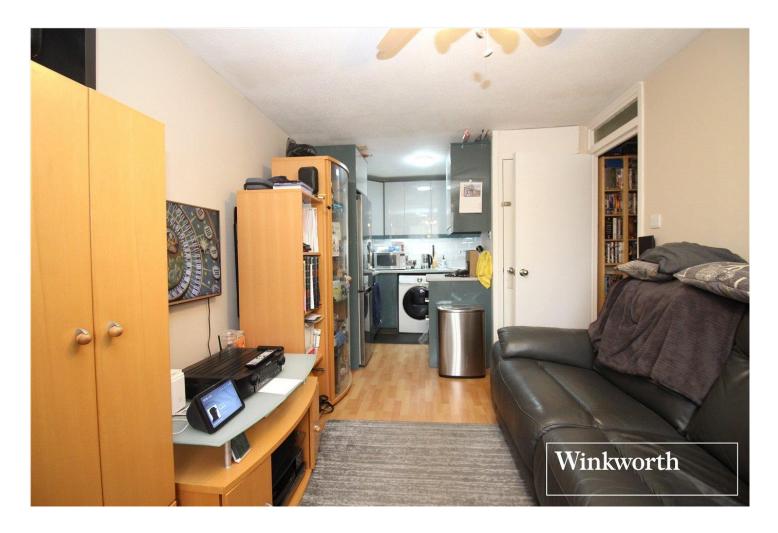

## **DESCRIPTION:**

Located on the sought after Studio Way development this first floor flat comprises an open-plan kitchen and lounge, a double bedroom with fitted wardrobes and bathroom. Further benefit includes an allocated parking space.