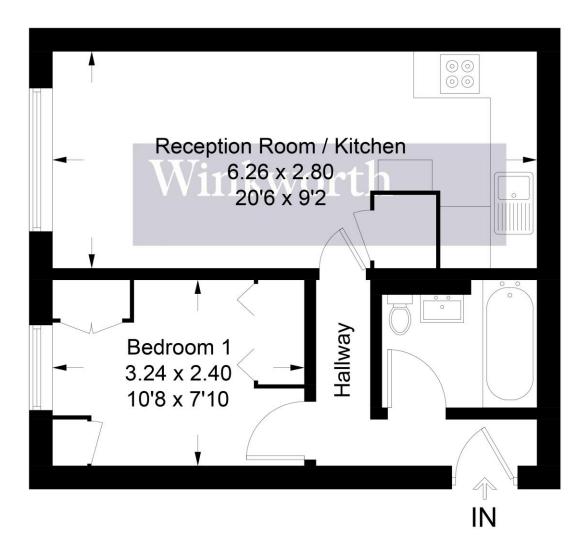

This floorplan is for illustration purposes only and is not to scale. The position and size of doors, windows, appliances and other features are approximate.

Tenure: Leasehold

Term: 139 year and 6 months