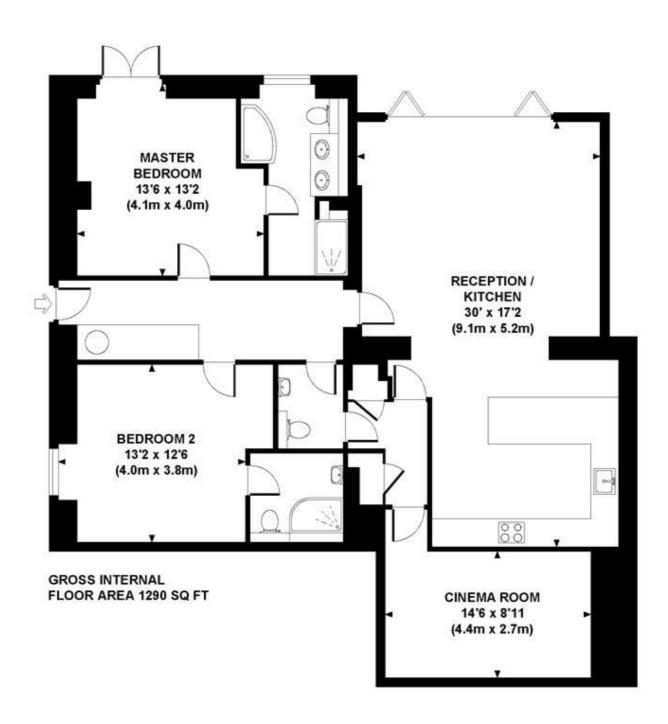

## FLAT B LYNDHURST ROAD, NW3

Approximate Gross Internal Area 1290 sq ft / 119.8 sq m

Tenancy Deposit: £9,450.00

Holding Deposit: 1 weeks rent where the rent is up to £50,000 per annum, 2 weeks rent where the rent is over £50,000 per annum