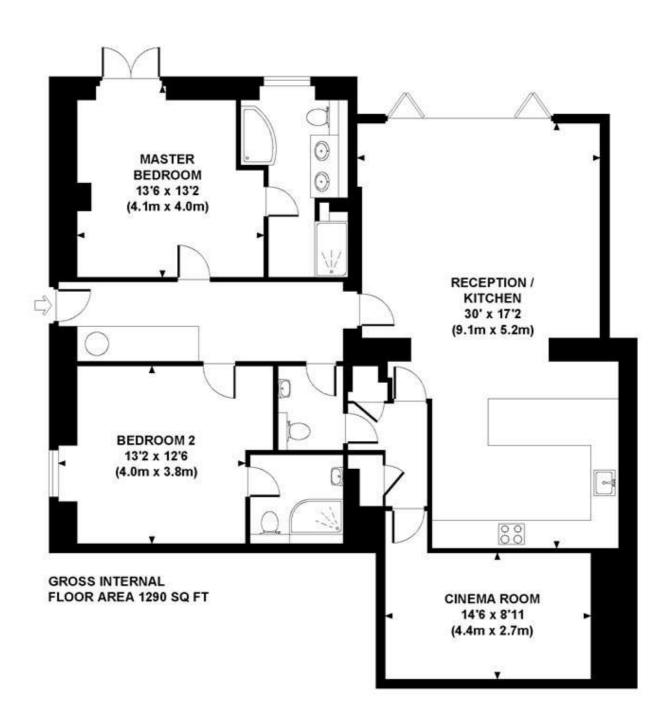

## FLAT B LYNDHURST ROAD, NW3

Approximate Gross Internal Area 1290 sq ft / 119.8 sq m

Tenancy Deposit: £7,800

Holding Deposit: 1 weeks rent where the rent is up to £100,000 per annum, 2 weeks rent where the rent is over £100,000 per annum