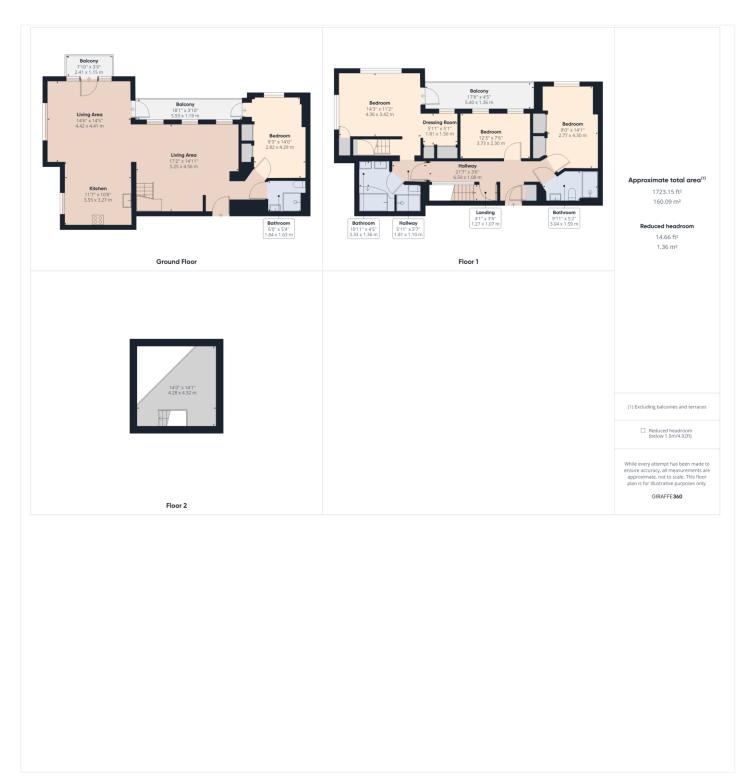

#### **DESCRIPTION:**

A unique penthouse apartment, which in our opinion is one of the finest examples of its kind to be found in Reading. This stunning four double bedroom duplex penthouse apartment occupies a prime position within the heart of Reading town centre and is situated next to Reading Lock on the River Kennet. Offering over 1700 sq. ft. (160 m2) of generous living accommodation over two floors to include a bright living area with a contemporary high spec. fitted kitchen, complete with a range of integrated appliances, master bedroom with dressing area mezzanine area and four piece en suite with corner bath, three further good sized double bedrooms with an additional study/mezzanine area, two further bathrooms and three private balconies. In addition to this there is a gated under croft allocated parking space.

This floorplan is for illustration purposes only and is not to scale. The position and size of doors, windows, appliances and other features are approximate.

Reading | 0118 4022 300 | reading@winkworth.co.uk