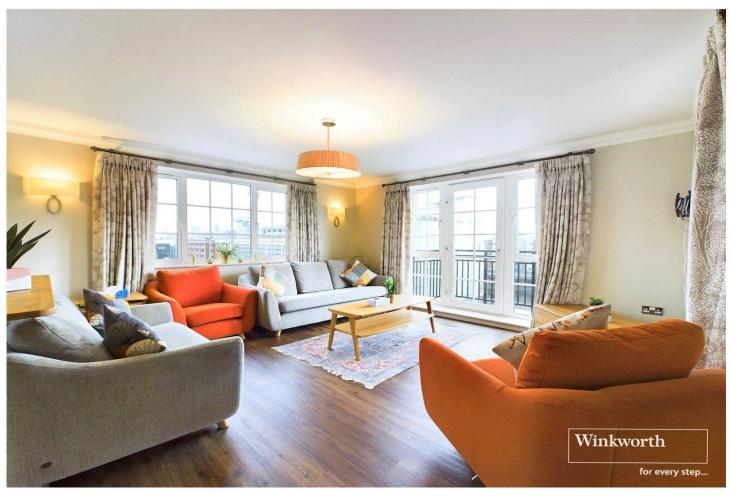

#### **DESCRIPTION:**

A unique penthouse apartment, which in our opinion is one of the finest examples of its kind to be found in Reading. This stunning four double bedroom duplex penthouse apartment occupies a prime position within the heart of Reading town centre and is situated next to Reading Lock on the River Kennet. Offering over 1700 sq. ft. (160 m2) of generous living accommodation over two floors to include a bright living area with a contemporary high spec. fitted kitchen, complete with a range of integrated appliances, master bedroom with dressing area mezzanine area and four piece en suite with corner bath, three further good sized double bedrooms with an additional study/mezzanine area, two further bathrooms and three private balconies. In addition to this there is a gated under croft allocated parking space.

# **AT A GLANCE**

- Stunning 4 Double Bedroom Penthouse Apartment
- Generous Living Accommodation
- Master Bedroom With Dressing Room & En-Suite
- Heart Of The Town Centre
- Three Private Balconies
- Allocated Car Parking Space
- Council Tax Band F
- Furnished
- Available 28th June