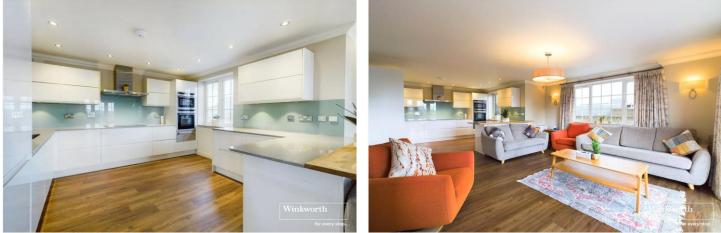

#### **DESCRIPTION:**

A unique penthouse apartment, which in our opinion is one of the finest examples of its kind to be found in Reading. This stunning four double bedroom duplex penthouse apartment occupies a prime position within the heart of Reading town centre and is situated next to Reading Lock on the River Kennet. Offering over 1700 sq. ft. (160 m2) of generous living accommodation over two floors to include a bright living area with a contemporary high spec. fitted kitchen, complete with a range of integrated appliances, master bedroom with dressing area mezzanine area and four piece en suite with corner bath, three further good sized double bedrooms with an additional study/mezzanine area, two further bathrooms and three private balconies. In addition to this there is a gated under croft allocated parking space.