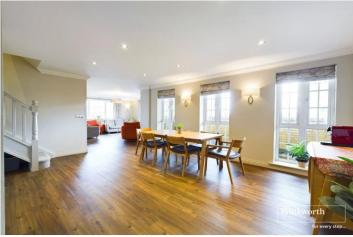

#### **DESCRIPTION:**

A unique penthouse apartment, which in our opinion is one of the finest examples of its kind to be found in Reading. This stunning four double bedroom duplex penthouse apartment occupies a prime position within the heart of Reading town centre and is situated next to Reading Lock on the River Kennet. Offering over 1700 sq. ft. (160 m2) of generous living accommodation over two floors to include a bright living area with a contemporary high spec. fitted kitchen, complete with a range of integrated appliances, master bedroom with dressing area mezzanine area and four piece en suite with corner bath, three further good sized double bedrooms with an additional study/mezzanine area, two further bathrooms and three private balconies. In addition to this there is a gated under croft allocated parking space.

# **AT A GLANCE**

- Stunning 4 Double Bedroom Penthouse Apartment
- Generous Living Accommodation
- Master Bedroom With Dressing Room & En-Suite
- Heart Of The Town Centre
- Three Private Balconies
- Allocated Car Parking Space
- Council Tax Band F
- Furnished
- Available 28th June