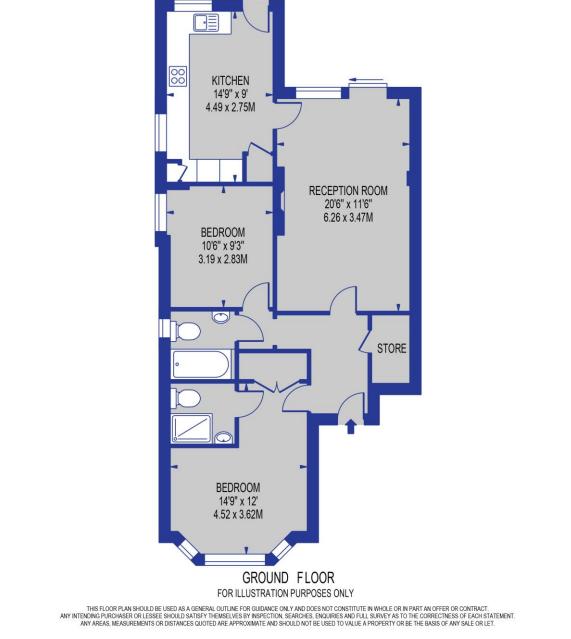

### RUSTHALL AVENUE APPROXIMATE GROSS INTERNAL FLOOR AREA: 762 SQ FT - 70.81 SQ M

This floorplan is for illustration purposes only and is not to scale. The position and size of doors, windows, appliances and other features are approximate.