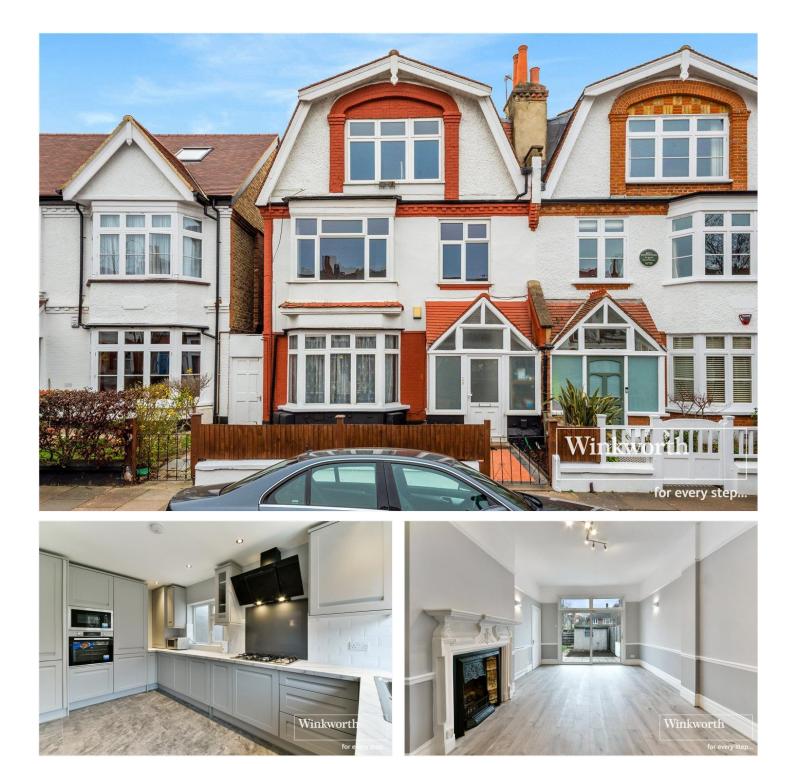

#### **DESCRIPTION:**

A recently refurbished garden flat nestled within the much sought after Bedford Park area of Chiswick. Ideally positioned for Turnham Green and Chiswick Park, District & Piccadilly Lines, Zone 3 with excellent access to local bus routes.

The period property offers bright and airy accommodation with two double bedrooms, two bespoke bathrooms, a lovely lounge with feature fireplace and French doors to the rear garden, a bright and airy kitchen/breakfast room with smart Shaker style units and a door to the rear garden. The garden enjoys a useful side access and has a shed/workshop. Offered with a new lease and no onward chain.

#### ACCOMMODATION

2 Bedrooms, 1 Reception Rooms, 2 Bathrooms, Flat/Apartment, Ground Floor, Garden, Period, Very Good decoration

Winkwor

Th