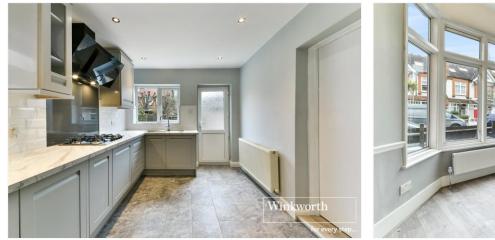

The period property offers bright and airy accommodation with two double bedrooms, two bespoke bathrooms, a lovely lounge with feature fireplace and French doors to the rear garden, a bright and airy kitchen/breakfast room with smart Shaker style units and a door to the rear garden. The garden enjoys a useful side access and has a shed/workshop. Offered with a new lease and no onward chain.