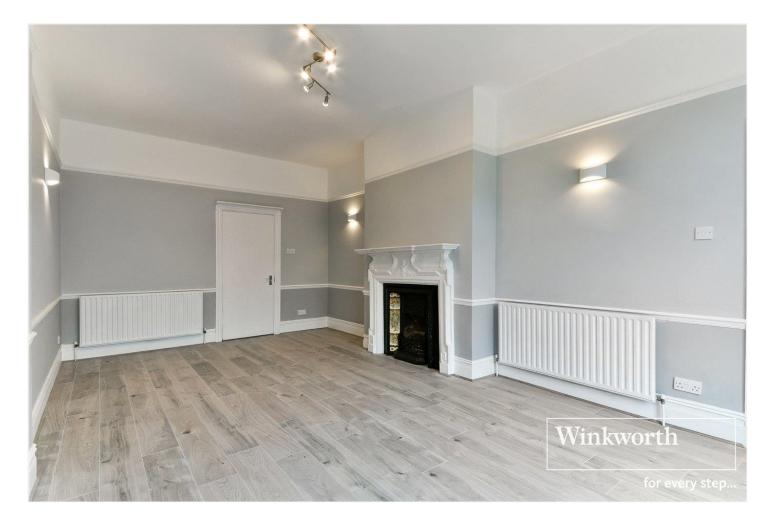

The period property offers bright and airy accommodation with two double bedrooms, two bespoke bathrooms, a lovely lounge with feature fireplace and French doors to the rear garden, a bright and airy kitchen/breakfast room with smart Shaker style units and a door to the rear garden. The garden enjoys a useful side access and has a shed/workshop. Offered with a new lease and no onward chain.