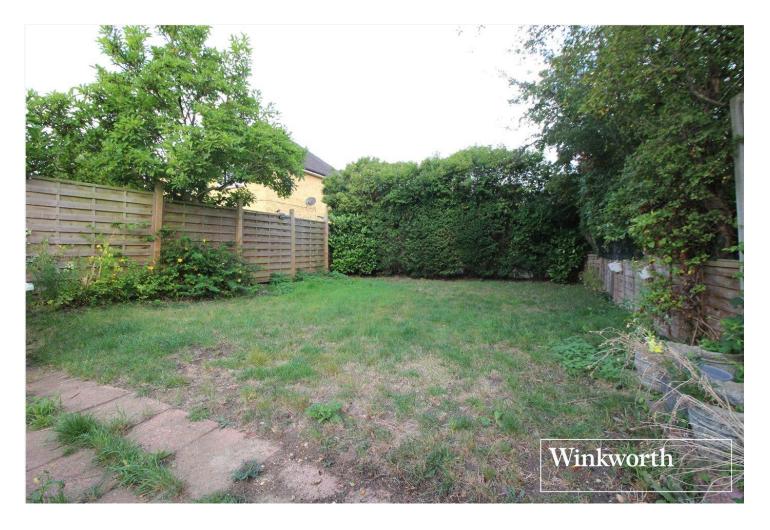

The accommodation is spacious and well proportioned, totals approaching 700 square feet, is complimented by an own section of private garden and outside storage shed, and would be ideal for a first time buyer, down sizer or small family

## **AT A GLANCE**

- Two Double Bedrooms
- Own Private Rear Garden
- 683 Square Feet
- Gas Central Heating
- Kitchen Breakfast Room
- 172 Year Lease
- Entryphone

Approximate Gross Internal Area = 63.5 sq m / 683 sq ft