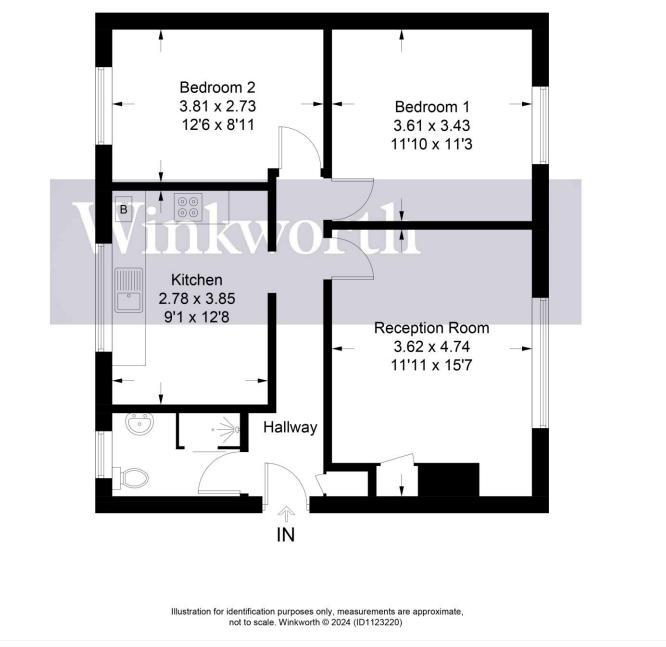

## **AT A GLANCE**

- Two Double Bedrooms
- Own Private Rear Garden
- 683 Square Feet
- Gas Central Heating
- Kitchen Breakfast Room
- 172 Year Lease
- Entryphone

Approximate Gross Internal Area = 63.5 sq m / 683 sq ft

This floorplan is for illustration purposes only and is not to scale. The position and size of doors, windows, appliances and other features are approximate.

Tenure: Leasehold
Term: 172 year and 6 months
Service Charge: £756.54 per annum
Ground Rent: £ 10 Annually (subject to increase)
Council Tax Band: C
Where no figures are shown, we have been unable to ascertain the information. All figures that are shown were correct at the time of printing.