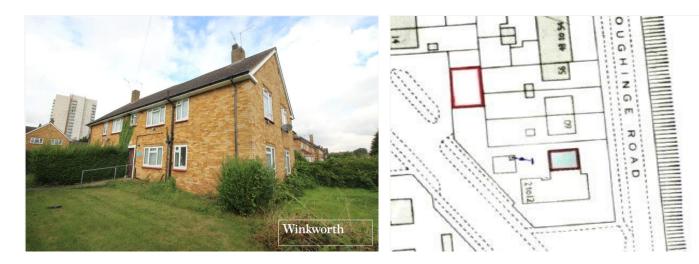

## **DESCRIPTION:**

Located within walking distance of both Aberford and Meadow Parks as well as Borehamwood High Street and within easy access of well-regarded and "Good" Ofsted rated schools including Cowley Hill, St Teresa and Woodland Primary School is this two double bedroom first floor purpose built flat.

The accommodation is spacious and well proportioned, totals approaching 700 square feet, is complimented by an own section of private garden and outside storage shed, and would be ideal for a first time buyer, down sizer or small family