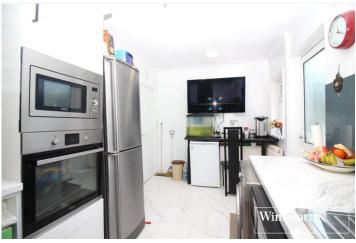

## **DESCRIPTION:**

A three bedroom end of terrace house on the outskirts of Borehamwood town centre. Accommodation comprises three bedrooms, one reception, fitted kitchen a family bathroom outside there is a patio area and mainly laid to lawn garden. There is also off street parking for a minimum of two cars

## **AT A GLANCE**

- 3 Bedrooms
- South Westerly Facing Garden
- Cloakroom
- Kitchen Breakfast Room
- Living Room

This floorplan is for illustration purposes only and is not to scale. The position and size of doors, windows, appliances and other features are approximate.