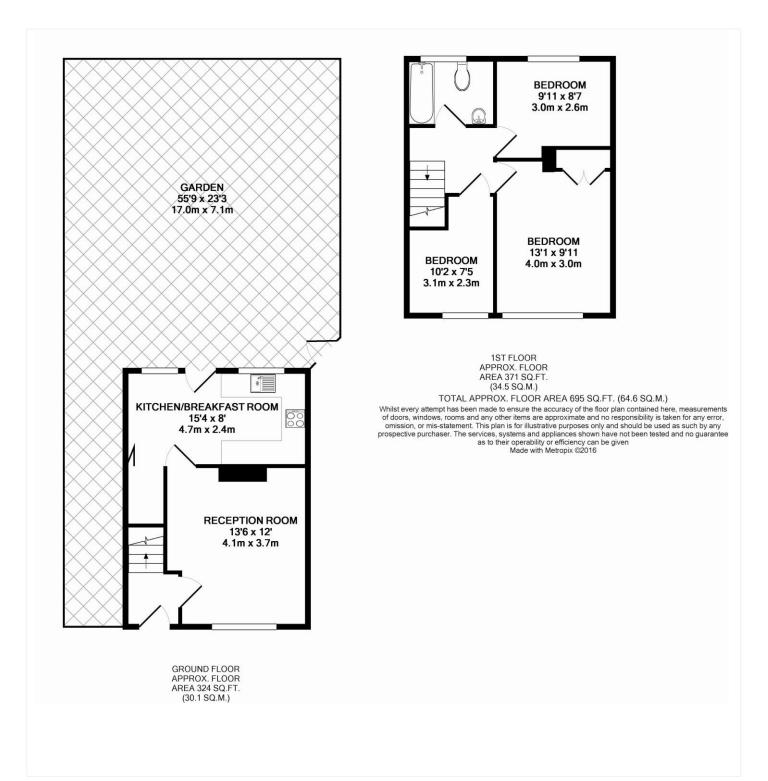

## **AT A GLANCE**

- 3 Bedrooms
- South Westerly Facing Garden
- Cloakroom
- Kitchen Breakfast Room
- Living Room

This floorplan is for illustration purposes only and is not to scale. The position and size of doors, windows, appliances and other features are approximate.