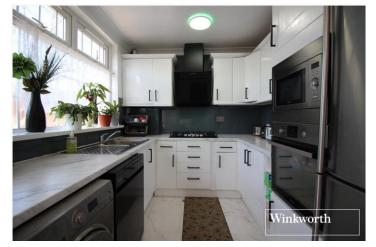

## **DESCRIPTION:**

A three bedroom end of terrace house on the outskirts of Borehamwood town centre. Accommodation comprises three bedrooms, one reception, fitted kitchen a family bathroom outside there is a patio area and mainly laid to lawn garden. There is also off street parking for a minimum of two cars

## **AT A GLANCE**

- 3 Bedrooms
- South Westerly Facing Garden
- Cloakroom
- Kitchen Breakfast Room
- Living Room

This floorplan is for illustration purposes only and is not to scale. The position and size of doors, windows, appliances and other features are approximate.