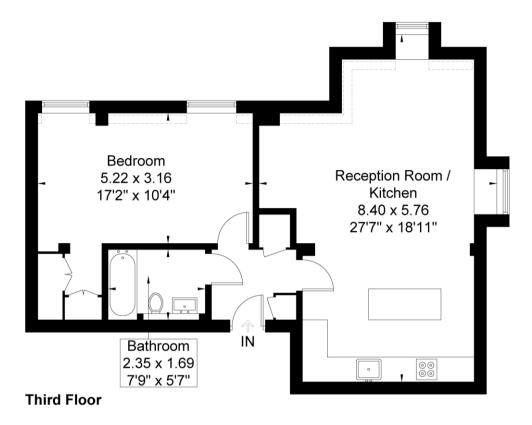

### **ACCOMMODATION**

Iconic Kew Bridge Block
Penthouse Apartment
One Double Bedroom
Modern Finish
Lift Serviced
Secure Gated Parking Space

Kew Bridge Road
Approximate Gross Internal Area = 62 sq m / 667 sq ft Reduced Headroom = 2.2 sq m / 23 sq ft Total = 64.2 sq m / 690 sq ft

## Winkworth

Although every attempt has been made to ensure accuracy, all measurements are approximate. The floorplan is for illustrative purposes only and not to scale. © www.prspective.co.uk

This floorplan is for illustration purposes only and is not to scale. The position and size of doors, windows, appliances and other features are approximate.