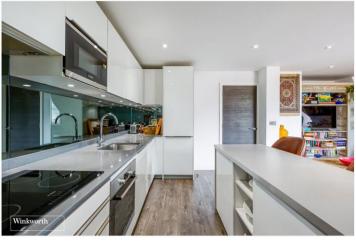

#### **DESCRIPTION:**

A stunning penthouse apartment nestled atop the iconic 2 Kew Bridge Road apartment block with panoramic views of the River Thames towards Kew Gardens and Richmond Park.

The large open plan lounge enjoys views of the River Thames and Kew Bridge with double aspect windows, the kitchen is well designed with integral appliances as standard and there is a large bedroom with stunning views and a separate dressing area with built-in wardrobes plus a bespoke, modern bathroom. Benefits include a video entry phone system and secure, gated allocated off road parking plus bike storage.