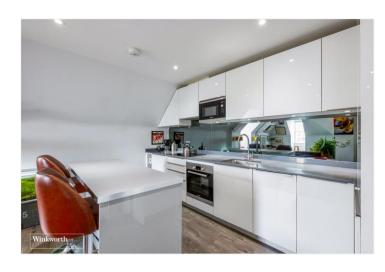

#### **DESCRIPTION:**

A stunning penthouse apartment nestled atop the iconic 2 Kew Bridge Road apartment block with panoramic views of the River Thames towards Kew Gardens and Richmond Park.

The large open plan lounge enjoys views of the River Thames and Kew Bridge with double aspect windows, the kitchen is well designed with integral appliances as standard and there is a large bedroom with stunning views and a separate dressing area with built-in wardrobes plus a bespoke, modern bathroom. Benefits include a video entry phone system and secure, gated allocated off road parking plus bike storage.