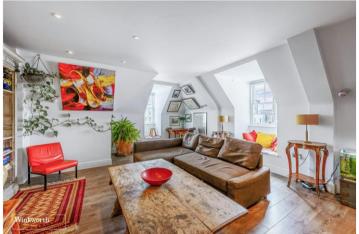

#### **DESCRIPTION:**

A stunning penthouse apartment nestled atop the iconic 2 Kew Bridge Road apartment block with panoramic views of the River Thames towards Kew Gardens and Richmond Park.

The large open plan lounge enjoys views of the River Thames and Kew Bridge with double aspect windows, the kitchen is well designed with integral appliances as standard and there is a large bedroom with stunning views and a separate dressing area with built-in wardrobes plus a bespoke, modern bathroom. Benefits include a video entry phone system and secure, gated allocated off road parking plus bike storage.

### **ACCOMMODATION**

Iconic Kew Bridge Block
Penthouse Apartment
One Double Bedroom
Modern Finish
Lift Serviced
Secure Gated Parking Space

Kew Bridge Road
Approximate Gross Internal Area = 62 sq m / 667 sq ft Reduced Headroom = 2.2 sq m / 23 sq ft Total = 64.2 sq m / 690 sq ft