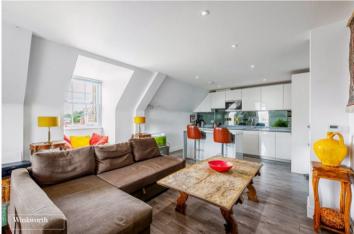

#### **DESCRIPTION:**

A stunning penthouse apartment nestled atop the iconic 2 Kew Bridge Road apartment block with panoramic views of the River Thames towards Kew Gardens and Richmond Park.

The large open plan lounge enjoys views of the River Thames and Kew Bridge with double aspect windows, the kitchen is well designed with integral appliances as standard and there is a large bedroom with stunning views and a separate dressing area with built-in wardrobes plus a bespoke, modern bathroom. Benefits include a video entry phone system and secure, gated allocated off road parking plus bike storage.

### **ACCOMMODATION**

Iconic Kew Bridge Block
Penthouse Apartment
One Double Bedroom
Modern Finish
Lift Serviced
Secure Gated Parking Space

Kew Bridge Road
Approximate Gross Internal Area = 62 sq m / 667 sq ft Reduced Headroom = 2.2 sq m / 23 sq ft Total = 64.2 sq m / 690 sq ft