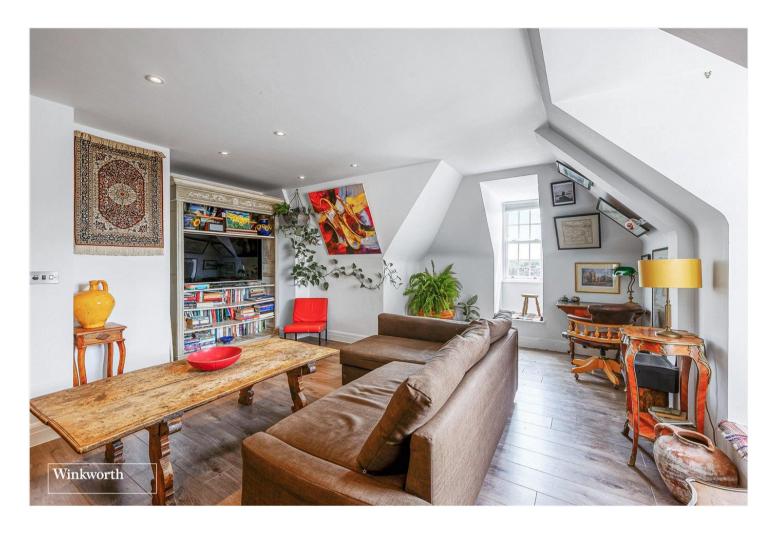

#### **DESCRIPTION:**

A stunning penthouse apartment nestled atop the iconic 2 Kew Bridge Road apartment block with panoramic views of the River Thames towards Kew Gardens and Richmond Park.

The large open plan lounge enjoys views of the River Thames and Kew Bridge with double aspect windows, the kitchen is well designed with integral appliances as standard and there is a large bedroom with stunning views and a separate dressing area with built-in wardrobes plus a bespoke, modern bathroom. Benefits include a video entry phone system and secure, gated allocated off road parking plus bike storage.

### **ACCOMMODATION**

Iconic Kew Bridge Block
Penthouse Apartment
One Double Bedroom
Modern Finish
Lift Serviced
Secure Gated Parking Space

Kew Bridge Road
Approximate Gross Internal Area = 62 sq m / 667 sq ft Reduced Headroom = 2.2 sq m / 23 sq ft Total = 64.2 sq m / 690 sq ft