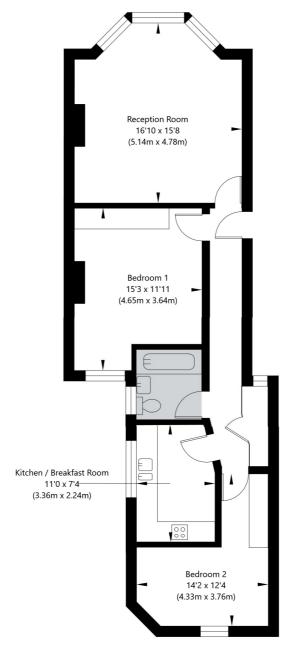

## Yale Court, Honeybourne Road, NW6 1JH

Ground Floor GROSS INTERNAL FLOOR AREA APPROX. 71.98 SQ M / 775 SQ FT

APPROXIMATE GROSS INTERNAL FLOOR AREA 71.98 SQ M / 775 SQ FT
THIS FLOOR PLAN IS FOR ILLUSTRATIVE PURPOSES ONLY AND
SHOULD BE USED FOR THIS PURPOSE BY PROSPECTIVE APPLICANTS AS ITS NOT TO SCALE.