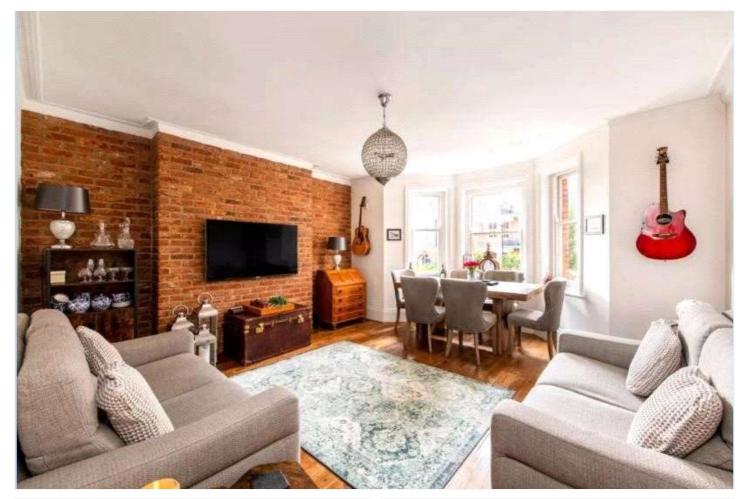

## YALE COURT, NW6 **£3,000 PER MONTH FURNISHED**

A beautifully presented two double bedroom, one bathroom ground floor apartment situated on one of West Hampstead's premier roads. Featuring a light and bright south-facing reception room and fully equipped separate kitchen, the property also has two double bedrooms and a family bathroom . Set within Yale Court, this property has access to beautiful communal gardens. Honeybourne Road is located close to all the shops, restaurants and bars of West Hampstead along with exceptional transport links such as the Underground (Jubilee line - 0.3 miles), London Overground (0.3 miles) and Thameslink (0.2 miles).

Two Bedrooms | Bathroom | Reception Room | Kitchen | Communal Gardens | Mansion Block | Exposed Brickwork

for every step...