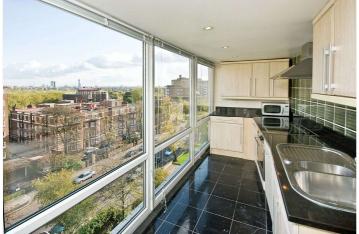

BOYDELL COURT, ST JOHN'S WOOD, LONDON, NW8 £1,250 PER WEEK FURNISHED

A modern seventh floor apartment in this 24 hour portered purpose built block moments from (0.6 Miles) St John's Wood High Street & Underground Station and only a short walk (0.2 Miles) to all the amenities of Finchley Road & Swiss Cottage.

 $\label{thm:local_problem} Three\ Bedrooms\ |\ Two\ Bathrooms\ |\ Reception\ |\ Kitchen\ |\ Passenger\ Lift\ |\ Porterage\ |\ Communal\ Heating\ |\ Communal\ Hot\ Water$ 

for every step...